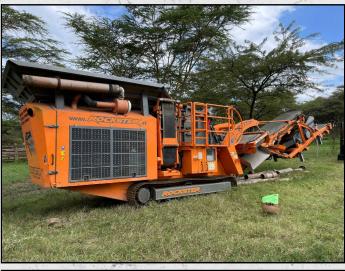

## **ROCKSTER R700S**

## **TECHNICAL INFORMATION**

MANUFACTURER: ROCKSTER MODEL: R700S CATEGORY: IMPACT CRUSHER MOVEMENT TYPE: MOBILE YEAR: 2018 CAPACITY (TPH): 150 WEIGHT (KG): 19,300

PRICE (GBP): £ POA

## DESCRIPTION

ROCKSTER R700S TRACKED IMPACT CRUSHER MANUFACTURED IN 2018.

COMPLETE WITH RS73 SCREENBOX & RB65 RETURN BELT,

USED FOR APPROX 6 MONTHS, MACHINE IS IN EXCELLENT OVERALL CONDITION AND READY FOR WORK.