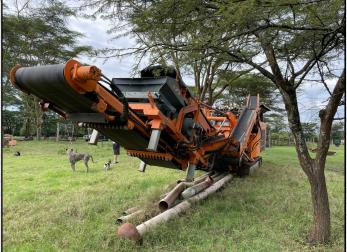

## **ROCKSTER R700S**

## **TECHNICAL INFORMATION**

MANUFACTURER: ROCKSTER MODEL: R700S CATEGORY: IMPACT CRUSHER MOVEMENT TYPE: MOBILE YEAR: 2018 CAPACITY (TPH): 150 WEIGHT (KG): 19,300

PRICE (GBP): £ POA

## DESCRIPTION

ROCKSTER R700S TRACKED IMPACT CRUSHER MANUFACTURED IN 2018.

COMPLETE WITH RS73 SCREENBOX & RB65 RETURN BELT,

USED FOR APPROX 6 MONTHS, MACHINE IS IN EXCELLENT OVERALL CONDITION AND READY FOR WORK.