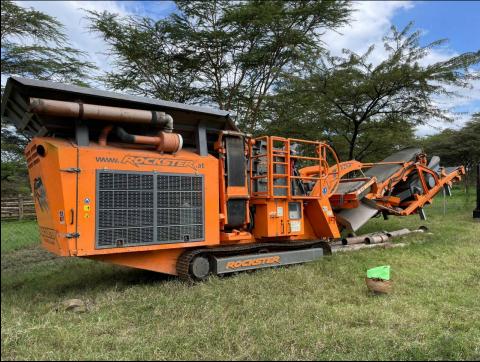

## **ROCKSTER R700S**

## **TECHNICAL INFORMATION**

MANUFACTURER: ROCKSTER MODEL: R700S CATEGORY: IMPACT CRUSHER MOVEMENT TYPE: MOBILE YEAR: 2018 CAPACITY (TPH): 150 WEIGHT (KG): 19,300

PRICE (GBP): £ POA

## DESCRIPTION

ROCKSTER R700S TRACKED IMPACT CRUSHER MANUFACTURED IN 2018.

COMPLETE WITH RS73 SCREENBOX & RB65 RETURN BELT,

USED FOR APPROX 6 MONTHS, MACHINE IS IN EXCELLENT OVERALL CONDITION AND READY FOR WORK.