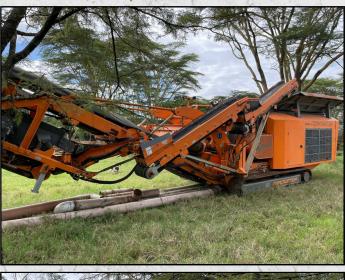

## **ROCKSTER R700S**

## **TECHNICAL INFORMATION**

MANUFACTURER: ROCKSTER MODEL: R700S CATEGORY: IMPACT CRUSHER MOVEMENT TYPE: MOBILE YEAR: 2018 CAPACITY (TPH): 150 WEIGHT (KG): 19,300

PRICE (GBP): £ POA

## DESCRIPTION

ROCKSTER R700S TRACKED IMPACT CRUSHER MANUFACTURED IN 2018.

COMPLETE WITH RS73 SCREENBOX & RB65 RETURN BELT,

USED FOR APPROX 6 MONTHS, MACHINE IS IN EXCELLENT OVERALL CONDITION AND READY FOR WORK.