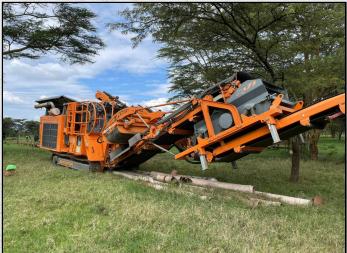

## **ROCKSTER R700S**

## **TECHNICAL INFORMATION**

MANUFACTURER: ROCKSTER MODEL: R700S CATEGORY: IMPACT CRUSHER MOVEMENT TYPE: MOBILE YEAR: 2018 CAPACITY (TPH): 150 WEIGHT (KG): 19,300

PRICE (GBP): £ POA

## DESCRIPTION

ROCKSTER R700S TRACKED IMPACT CRUSHER MANUFACTURED IN 2018.

COMPLETE WITH RS73 SCREENBOX & RB65 RETURN BELT,

USED FOR APPROX 6 MONTHS, MACHINE IS IN EXCELLENT OVERALL CONDITION AND READY FOR WORK.