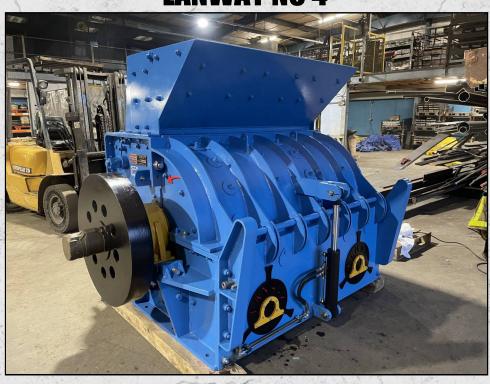

#### **LANWAY NO 4**

#### **TECHNICAL INFORMATION**

MANUFACTURER: LANWAY

**MODEL:** NO 4

CATEGORY: HAMMERMILL MOVEMENT TYPE: STATIC

**YEAR: 2022** 

CAPACITY (TPH): 30 - 250 POWER REQUIRED (KW): 250

RPM: 600 - 1500 WEIGHT (KG): 7,325

#### **DESCRIPTION**

LANWAY NO 4 HAMMERMILL MANUFACTURED IN THE U.K.

CAPABLE OF UP TO 45 TPH FOR AGRICULTURAL LIMESTONE AND 250 TPH FOR 40MM DOWN (CLAUSE 804).

CAN BE SUPPLIED WITH MOTOR AND DRIVES ALONG WITH MOBILE AND STATIC STRUCTURES AS AN OPTIONAL EXTRA.