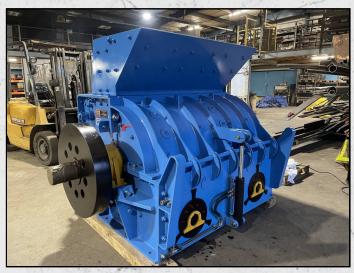

#### **LANWAY NO 4**

#### **TECHNICAL INFORMATION**

MANUFACTURER: LANWAY

**MODEL:** NO 4

CATEGORY: HAMMERMILL MOVEMENT TYPE: STATIC

**YEAR: 2022** 

CAPACITY (TPH): 30 - 250 POWER REQUIRED (KW): 250

RPM: 600 - 1500 WEIGHT (KG): 7,325

#### **DESCRIPTION**

LANWAY NO 4 HAMMERMILL MANUFACTURED IN THE U.K.

CAPABLE OF UP TO 45 TPH FOR AGRICULTURAL LIMESTONE AND 250 TPH FOR 40MM DOWN (CLAUSE 804).

CAN BE SUPPLIED WITH MOTOR AND DRIVES ALONG WITH MOBILE AND STATIC STRUCTURES AS AN OPTIONAL EXTRA.