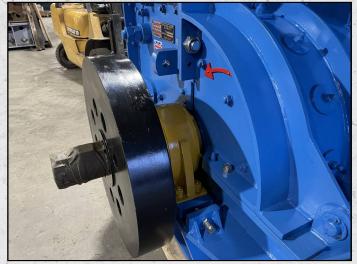

#### **TECHNICAL INFORMATION**

MANUFACTURER: LANWAY

**MODEL:** NO 4

CATEGORY: HAMMERMILL MOVEMENT TYPE: STATIC

**YEAR: 2022** 

CAPACITY (TPH): 30 - 250 POWER REQUIRED (KW): 250

RPM: 600 - 1500 WEIGHT (KG): 7,325

#### **DESCRIPTION**

LANWAY NO 4 HAMMERMILL MANUFACTURED IN THE U.K.

CAPABLE OF UP TO 45 TPH FOR AGRICULTURAL LIMESTONE AND 250 TPH FOR 40MM DOWN (CLAUSE 804).

CAN BE SUPPLIED WITH MOTOR AND DRIVES ALONG WITH MOBILE AND STATIC STRUCTURES AS AN OPTIONAL EXTRA.