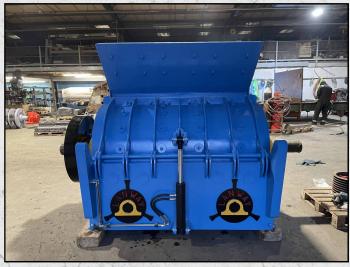

#### **LANWAY NO 4**

#### **TECHNICAL INFORMATION**

MANUFACTURER: LANWAY

**MODEL:** NO 4

CATEGORY: HAMMERMILL MOVEMENT TYPE: STATIC

**YEAR: 2022** 

CAPACITY (TPH): 30 - 250 POWER REQUIRED (KW): 250

RPM: 600 - 1500 WEIGHT (KG): 7,325

#### **DESCRIPTION**

LANWAY NO 4 HAMMERMILL MANUFACTURED IN THE U.K.

CAPABLE OF UP TO 45 TPH FOR AGRICULTURAL LIMESTONE AND 250 TPH FOR 40MM DOWN (CLAUSE 804).

CAN BE SUPPLIED WITH MOTOR AND DRIVES ALONG WITH MOBILE AND STATIC STRUCTURES AS AN OPTIONAL EXTRA.