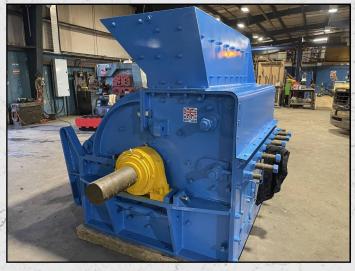

#### **TECHNICAL INFORMATION**

MANUFACTURER: LANWAY

**MODEL:** NO 4

CATEGORY: HAMMERMILL MOVEMENT TYPE: STATIC

**YEAR: 2022** 

CAPACITY (TPH): 30 - 250 POWER REQUIRED (KW): 250

RPM: 600 - 1500 WEIGHT (KG): 7,325

#### **DESCRIPTION**

LANWAY NO 4 HAMMERMILL MANUFACTURED IN THE U.K.

CAPABLE OF UP TO 45 TPH FOR AGRICULTURAL LIMESTONE AND 250 TPH FOR 40MM DOWN (CLAUSE 804).

CAN BE SUPPLIED WITH MOTOR AND DRIVES ALONG WITH MOBILE AND STATIC STRUCTURES AS AN OPTIONAL EXTRA.