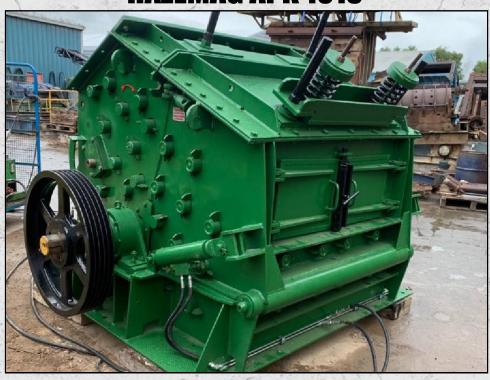

## **HAZEMAG APK 1013**

### **TECHNICAL INFORMATION**

**MANUFACTURER: HAZEMAG** 

MODEL: APK 1013

CATEGORY: IMPACT CRUSHER

MOVEMENT TYPE: STATIC

CAPACITY (TPH): 120

MAX FEED SIZE (MM): 190

**POWER REQUIRED (KW): 150** 

RPM: 600

**WEIGHT (KG): 10,000** 

PRICE (GBP): £ POA

#### **DESCRIPTION**

HAZEMAG APK 1013 IMPACT CRUSHER FOR HIGH STRENGTH ABRASIVE FEEDS.

THIS MACHINE HAS BEEN FULLY REFURBISHED WITH NEW WEAR PARTS AND MAINSHAFT BEARINGS.

SUPPLIED WITH NEW 150KW MOTOR, PULLEY, DRIVES AND HYDRAULIC POWER PACK.