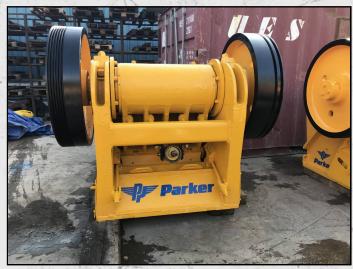

#### **PARKER 36 X 10**

#### **TECHNICAL INFORMATION**

**MANUFACTURER: PARKER** 

MODEL: 36 X 10

**CATEGORY: JAW CRUSHER** 

MOVEMENT TYPE: STATIC

CAPACITY (TPH): 30 - 85

PRODUCT SIZE (MM): 25 - 65

MAX FEED SIZE (MM): 230

#### **DESCRIPTION**

PARKER 36 X 10 JAW CRUSHER CAPABLE OF UPTO 85 TPH.

REFURBISHED WITH NEW WEAR PARTS WHERE REQUIRED.

**WORLD WIDE DELIVERY AVAILABLE.** 

CAN BE BE SUPPLIED WITH MOTOR AND DRIVES AS AN OPTIONAL EXTRA.