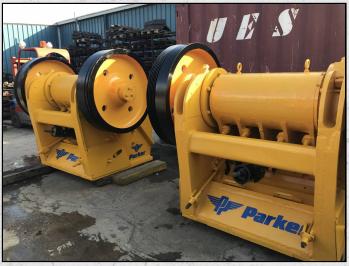

#### **DESCRIPTION**

PARKER 36 X 10 JAW CRUSHER CAPABLE OF UPTO 85 TPH.

REFURBISHED WITH NEW WEAR PARTS WHERE REQUIRED.

**WORLD WIDE DELIVERY AVAILABLE.** 

CAN BE BE SUPPLIED WITH MOTOR AND DRIVES AS AN OPTIONAL EXTRA.