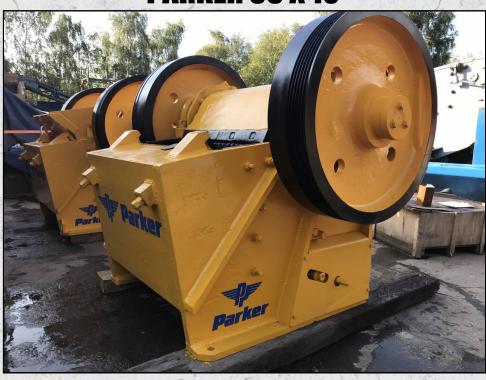

#### **PARKER 36 X 10**

#### **TECHNICAL INFORMATION**

**MANUFACTURER: PARKER** 

MODEL: 36 X 10

**CATEGORY: JAW CRUSHER** 

MOVEMENT TYPE: STATIC

CAPACITY (TPH): 30 - 85

PRODUCT SIZE (MM): 25 - 65

MAX FEED SIZE (MM): 230

#### **DESCRIPTION**

PARKER 36 X 10 JAW CRUSHER CAPABLE OF UPTO 85 TPH.

REFURBISHED WITH NEW WEAR PARTS WHERE REQUIRED.

**WORLD WIDE DELIVERY AVAILABLE.** 

CAN BE BE SUPPLIED WITH MOTOR AND DRIVES AS AN OPTIONAL EXTRA.