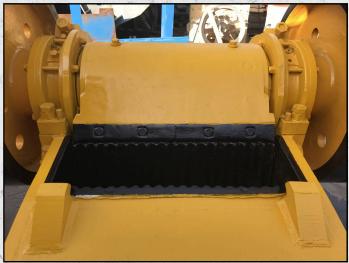

#### **DESCRIPTION**

PARKER 36 X 10 JAW CRUSHER CAPABLE OF UPTO 85 TPH.

REFURBISHED WITH NEW WEAR PARTS WHERE REQUIRED.

**WORLD WIDE DELIVERY AVAILABLE.** 

CAN BE BE SUPPLIED WITH MOTOR AND DRIVES AS AN OPTIONAL EXTRA.