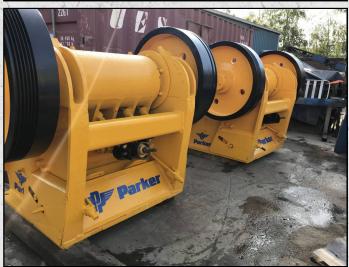

#### **PARKER 36 X 10**

#### **TECHNICAL INFORMATION**

**MANUFACTURER: PARKER** 

MODEL: 36 X 10

**CATEGORY: JAW CRUSHER** 

MOVEMENT TYPE: STATIC

CAPACITY (TPH): 30 - 85

PRODUCT SIZE (MM): 25 - 65

MAX FEED SIZE (MM): 230

#### **DESCRIPTION**

PARKER 36 X 10 JAW CRUSHER CAPABLE OF UPTO 85 TPH.

REFURBISHED WITH NEW WEAR PARTS WHERE REQUIRED.

**WORLD WIDE DELIVERY AVAILABLE.** 

CAN BE BE SUPPLIED WITH MOTOR AND DRIVES AS AN OPTIONAL EXTRA.