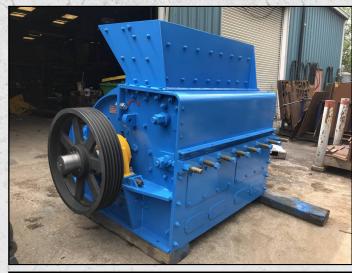

#### **LANWAY NO4**

#### **TECHNICAL INFORMATION**

**MANUFACTURER: LANWAY** 

**MODEL: NO4** 

CATEGORY: HAMMERMILL MOVEMENT TYPE: STATIC

**YEAR: 2019** 

CAPACITY (TPH): 30 - 250 POWER REQUIRED (KW): 250

RPM: 600 - 1500 WEIGHT (KG): 7,500

#### **DESCRIPTION**

NEW LANWAY NO 4 HAMMERMILL MANUFACTURED IN THE U.K. IN 2019.

CAPABLE OF UP TO 45 TPH FOR AGRICULTURAL LIMESTONE AND 250 TPH FOR 40MM DOWN (CLAUSE 804).

**WORLD WIDE DELIVERY AVAILABLE.** 