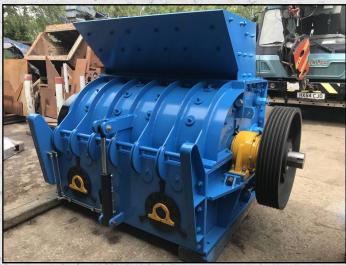

#### **LANWAY NO4**

#### **TECHNICAL INFORMATION**

**MANUFACTURER: LANWAY** 

**MODEL: NO4** 

CATEGORY: HAMMERMILL MOVEMENT TYPE: STATIC

**YEAR: 2019** 

CAPACITY (TPH): 30 - 250 POWER REQUIRED (KW): 250

RPM: 600 - 1500 WEIGHT (KG): 7,500

#### **DESCRIPTION**

NEW LANWAY NO 4 HAMMERMILL MANUFACTURED IN THE U.K. IN 2019.

CAPABLE OF UP TO 45 TPH FOR AGRICULTURAL LIMESTONE AND 250 TPH FOR 40MM DOWN (CLAUSE 804).

**WORLD WIDE DELIVERY AVAILABLE.** 