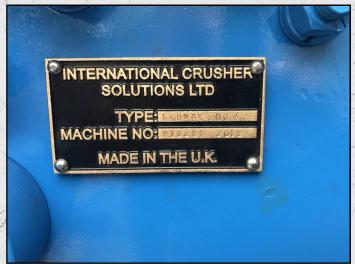

#### **LANWAY NO4**

#### **TECHNICAL INFORMATION**

**MANUFACTURER: LANWAY** 

**MODEL: NO4** 

CATEGORY: HAMMERMILL MOVEMENT TYPE: STATIC

**YEAR: 2019** 

CAPACITY (TPH): 30 - 250 POWER REQUIRED (KW): 250

RPM: 600 - 1500 WEIGHT (KG): 7,500