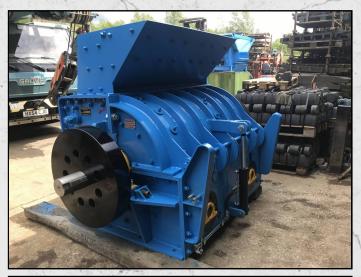

#### **LANWAY NO4**

#### **TECHNICAL INFORMATION**

**MANUFACTURER: LANWAY** 

**MODEL: NO4** 

CATEGORY: HAMMERMILL MOVEMENT TYPE: STATIC

**YEAR: 2019** 

CAPACITY (TPH): 30 - 250 POWER REQUIRED (KW): 250

RPM: 600 - 1500 WEIGHT (KG): 7,500

#### **DESCRIPTION**

NEW LANWAY NO 4 HAMMERMILL MANUFACTURED IN THE U.K. IN 2019.

CAPABLE OF UP TO 45 TPH FOR AGRICULTURAL LIMESTONE AND 250 TPH FOR 40MM DOWN (CLAUSE 804).

**WORLD WIDE DELIVERY AVAILABLE.** 