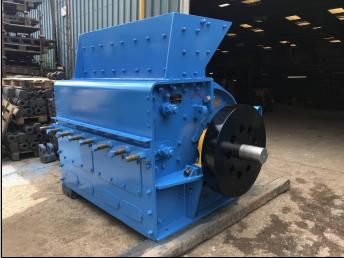

#### **LANWAY NO4**

#### **TECHNICAL INFORMATION**

**MANUFACTURER: LANWAY** 

**MODEL: NO4** 

CATEGORY: HAMMERMILL MOVEMENT TYPE: STATIC

**YEAR: 2019** 

CAPACITY (TPH): 30 - 250 POWER REQUIRED (KW): 250

RPM: 600 - 1500 WEIGHT (KG): 7,500

#### **DESCRIPTION**

NEW LANWAY NO 4 HAMMERMILL MANUFACTURED IN THE U.K. IN 2019.

CAPABLE OF UP TO 45 TPH FOR AGRICULTURAL LIMESTONE AND 250 TPH FOR 40MM DOWN (CLAUSE 804).

**WORLD WIDE DELIVERY AVAILABLE.** 