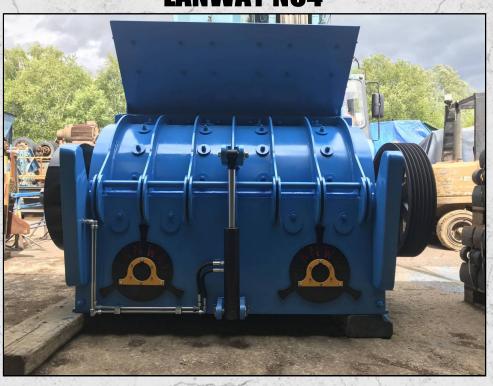

#### **LANWAY NO4**

#### **TECHNICAL INFORMATION**

**MANUFACTURER: LANWAY** 

**MODEL: NO4** 

CATEGORY: HAMMERMILL MOVEMENT TYPE: STATIC

**YEAR: 2019** 

CAPACITY (TPH): 30 - 250 POWER REQUIRED (KW): 250

RPM: 600 - 1500 WEIGHT (KG): 7,500

#### **DESCRIPTION**

NEW LANWAY NO 4 HAMMERMILL MANUFACTURED IN THE U.K. IN 2019.

CAPABLE OF UP TO 45 TPH FOR AGRICULTURAL LIMESTONE AND 250 TPH FOR 40MM DOWN (CLAUSE 804).

**WORLD WIDE DELIVERY AVAILABLE.** 