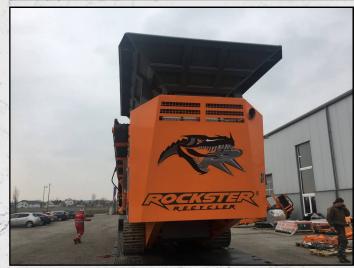

#### **ROCKSTER R700S**

#### **TECHNICAL INFORMATION**

**MANUFACTURER: ROCKSTER** 

**MODEL: R700S** 

CATEGORY: IMPACT CRUSHER

**MOVEMENT TYPE: MOBILE** 

**YEAR: 2018** 

**HOURS: 0** 

CAPACITY (TPH): 150 WEIGHT (KG): 21.800

#### **DESCRIPTION**

NEW 2018 ROCKSTER R700S TRACKED IMPACT CRUSHER.

COMES COMPLETE WITH RS73 SCREEN BOX AND RB65 RETURN BELT.

**VOLVO ENGINE 160KW TIER3A.** 

**WORLD WIDE DELIVERY AVAILABLE.** 