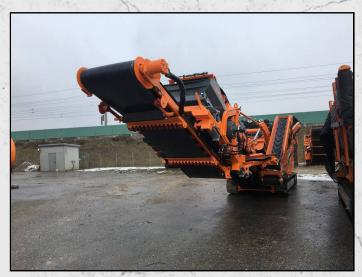

#### **ROCKSTER R700S**

#### **TECHNICAL INFORMATION**

**MANUFACTURER: ROCKSTER** 

**MODEL: R700S** 

CATEGORY: IMPACT CRUSHER

**MOVEMENT TYPE: MOBILE** 

**YEAR: 2018** 

**HOURS: 0** 

CAPACITY (TPH): 150 WEIGHT (KG): 21.800

#### **DESCRIPTION**

NEW 2018 ROCKSTER R700S TRACKED IMPACT CRUSHER.

COMES COMPLETE WITH RS73 SCREEN BOX AND RB65 RETURN BELT.

**VOLVO ENGINE 160KW TIER3A.** 

**WORLD WIDE DELIVERY AVAILABLE.** 