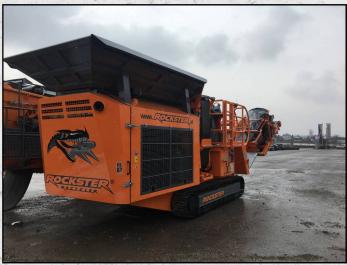

#### **ROCKSTER R700S**

#### **TECHNICAL INFORMATION**

**MANUFACTURER: ROCKSTER** 

**MODEL: R700S** 

CATEGORY: IMPACT CRUSHER

**MOVEMENT TYPE: MOBILE** 

**YEAR: 2018** 

**HOURS: 0** 

CAPACITY (TPH): 150 WEIGHT (KG): 21.800

#### **DESCRIPTION**

NEW 2018 ROCKSTER R700S TRACKED IMPACT CRUSHER.

COMES COMPLETE WITH RS73 SCREEN BOX AND RB65 RETURN BELT.

**VOLVO ENGINE 160KW TIER3A.** 

**WORLD WIDE DELIVERY AVAILABLE.** 