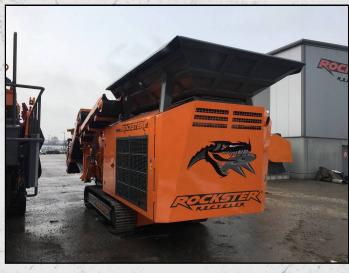

#### **ROCKSTER R700S**

#### **TECHNICAL INFORMATION**

**MANUFACTURER: ROCKSTER** 

**MODEL: R700S** 

CATEGORY: IMPACT CRUSHER

**MOVEMENT TYPE: MOBILE** 

**YEAR: 2018** 

**HOURS: 0** 

CAPACITY (TPH): 150 WEIGHT (KG): 21.800

#### **DESCRIPTION**

NEW 2018 ROCKSTER R700S TRACKED IMPACT CRUSHER.

COMES COMPLETE WITH RS73 SCREEN BOX AND RB65 RETURN BELT.

**VOLVO ENGINE 160KW TIER3A.** 

**WORLD WIDE DELIVERY AVAILABLE.** 