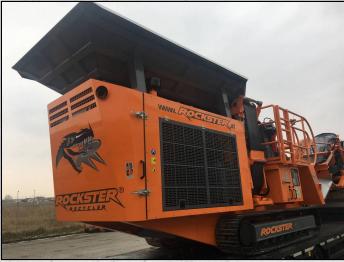

#### **ROCKSTER R700S**

#### **TECHNICAL INFORMATION**

**MANUFACTURER: ROCKSTER** 

**MODEL: R700S** 

CATEGORY: IMPACT CRUSHER

**MOVEMENT TYPE: MOBILE** 

**YEAR: 2018** 

**HOURS: 0** 

CAPACITY (TPH): 150 WEIGHT (KG): 21.800

#### **DESCRIPTION**

NEW 2018 ROCKSTER R700S TRACKED IMPACT CRUSHER.

COMES COMPLETE WITH RS73 SCREEN BOX AND RB65 RETURN BELT.

**VOLVO ENGINE 160KW TIER3A.** 

**WORLD WIDE DELIVERY AVAILABLE.** 