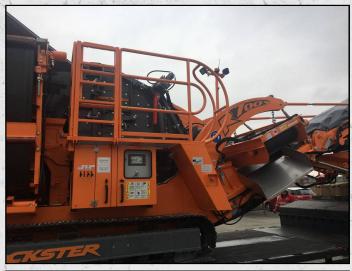

#### **ROCKSTER R700S**

#### **TECHNICAL INFORMATION**

**MANUFACTURER: ROCKSTER** 

**MODEL: R700S** 

CATEGORY: IMPACT CRUSHER

**MOVEMENT TYPE: MOBILE** 

**YEAR: 2018** 

**HOURS: 0** 

CAPACITY (TPH): 150 WEIGHT (KG): 21.800

#### **DESCRIPTION**

NEW 2018 ROCKSTER R700S TRACKED IMPACT CRUSHER.

COMES COMPLETE WITH RS73 SCREEN BOX AND RB65 RETURN BELT.

**VOLVO ENGINE 160KW TIER3A.** 

**WORLD WIDE DELIVERY AVAILABLE.** 