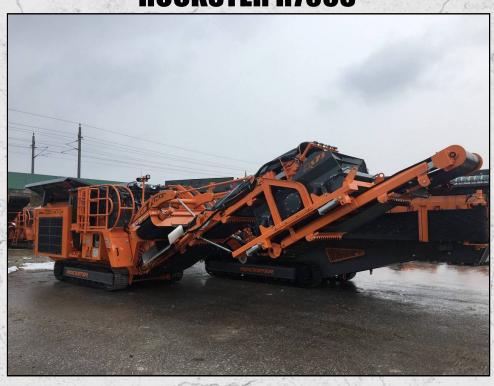

#### **ROCKSTER R700S**

#### **TECHNICAL INFORMATION**

**MANUFACTURER: ROCKSTER** 

**MODEL: R700S** 

CATEGORY: IMPACT CRUSHER

**MOVEMENT TYPE: MOBILE** 

**YEAR: 2018** 

**HOURS: 0** 

CAPACITY (TPH): 150 WEIGHT (KG): 21.800

#### **DESCRIPTION**

NEW 2018 ROCKSTER R700S TRACKED IMPACT CRUSHER.

COMES COMPLETE WITH RS73 SCREEN BOX AND RB65 RETURN BELT.

**VOLVO ENGINE 160KW TIER3A.** 

**WORLD WIDE DELIVERY AVAILABLE.** 