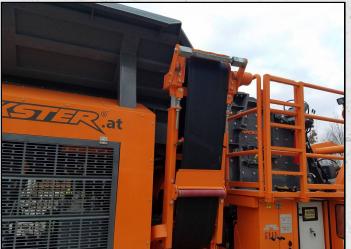

## **ROCKSTER R700S**

#### **TECHNICAL INFORMATION**

MANUFACTURER: ROCKSTER MODEL: R700S CATEGORY: IMPACT CRUSHER MOVEMENT TYPE: MOBILE YEAR: 2017 HOURS: 150 CAPACITY (TPH): 150 WEIGHT (KG): 21,800

PRICE (GBP): £ 227,676

#### DESCRIPTION

ROCKSTER R700S TRACKED IMPACT CRUSHER MANUFACTURED IN 2017. COMES COMPLETE WITH RS73 SCREEN BOX AND RB65 RETURN BELT.

EX-DEMO UNIT WITH APPROXIMATELY 150 HOURS.

**VOLVO ENGINE 160KW TIER3A.** 