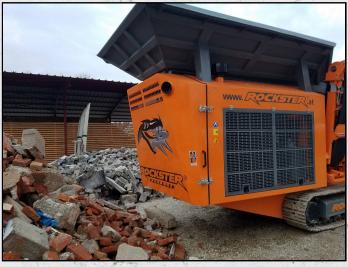

## **ROCKSTER R700S**

#### **TECHNICAL INFORMATION**

MANUFACTURER: ROCKSTER MODEL: R700S CATEGORY: IMPACT CRUSHER MOVEMENT TYPE: MOBILE YEAR: 2017 HOURS: 150 CAPACITY (TPH): 150 WEIGHT (KG): 21,800

PRICE (GBP): £ 227,676

#### DESCRIPTION

ROCKSTER R700S TRACKED IMPACT CRUSHER MANUFACTURED IN 2017. COMES COMPLETE WITH RS73 SCREEN BOX AND RB65 RETURN BELT.

EX-DEMO UNIT WITH APPROXIMATELY 150 HOURS.

**VOLVO ENGINE 160KW TIER3A.** 