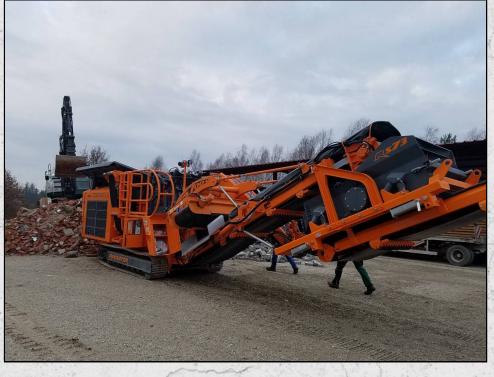

## **ROCKSTER R700S**

#### **TECHNICAL INFORMATION**

MANUFACTURER: ROCKSTER MODEL: R700S CATEGORY: IMPACT CRUSHER MOVEMENT TYPE: MOBILE YEAR: 2017 HOURS: 150 CAPACITY (TPH): 150 WEIGHT (KG): 21,800

PRICE (GBP): £ 227,676

#### DESCRIPTION

ROCKSTER R700S TRACKED IMPACT CRUSHER MANUFACTURED IN 2017. COMES COMPLETE WITH RS73 SCREEN BOX AND RB65 RETURN BELT.

EX-DEMO UNIT WITH APPROXIMATELY 150 HOURS.

**VOLVO ENGINE 160KW TIER3A.** 