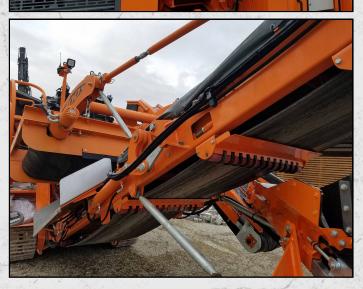

#### **TECHNICAL INFORMATION**

MANUFACTURER: ROCKSTER MODEL: R700S CATEGORY: IMPACT CRUSHER MOVEMENT TYPE: MOBILE YEAR: 2017 HOURS: 150 CAPACITY (TPH): 150 WEIGHT (KG): 21,800

PRICE (GBP): £ 227,676

#### DESCRIPTION

ROCKSTER R700S TRACKED IMPACT CRUSHER MANUFACTURED IN 2017. COMES COMPLETE WITH RS73 SCREEN BOX AND RB65 RETURN BELT.

EX-DEMO UNIT WITH APPROXIMATELY 150 HOURS.

**VOLVO ENGINE 160KW TIER3A.** 