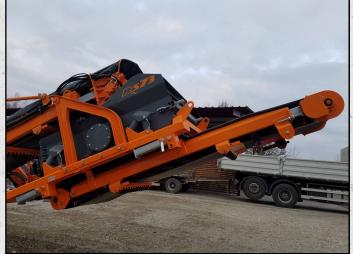

#### **TECHNICAL INFORMATION**

MANUFACTURER: ROCKSTER MODEL: R700S CATEGORY: IMPACT CRUSHER MOVEMENT TYPE: MOBILE YEAR: 2017 HOURS: 150 CAPACITY (TPH): 150 WEIGHT (KG): 21,800

PRICE (GBP): £ 227,676

#### DESCRIPTION

ROCKSTER R700S TRACKED IMPACT CRUSHER MANUFACTURED IN 2017. COMES COMPLETE WITH RS73 SCREEN BOX AND RB65 RETURN BELT.

EX-DEMO UNIT WITH APPROXIMATELY 150 HOURS.

**VOLVO ENGINE 160KW TIER3A.** 