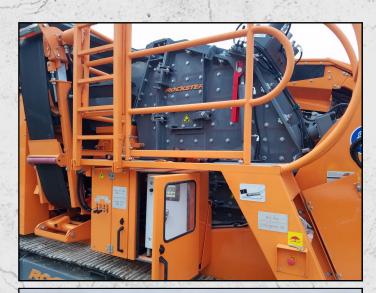

## **ROCKSTER R700S**

#### **TECHNICAL INFORMATION**

MANUFACTURER: ROCKSTER MODEL: R700S CATEGORY: IMPACT CRUSHER MOVEMENT TYPE: MOBILE YEAR: 2017 HOURS: 150 CAPACITY (TPH): 150 WEIGHT (KG): 21,800

PRICE (GBP): £ 227,676

#### DESCRIPTION

ROCKSTER R700S TRACKED IMPACT CRUSHER MANUFACTURED IN 2017. COMES COMPLETE WITH RS73 SCREEN BOX AND RB65 RETURN BELT.

EX-DEMO UNIT WITH APPROXIMATELY 150 HOURS.

**VOLVO ENGINE 160KW TIER3A.** 