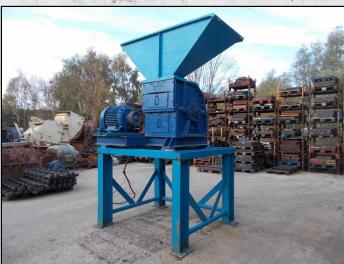

### **CHRISTY NORRIS 24 X 16**

#### **TECHNICAL INFORMATION**

**MANUFACTURER: CHRISTY NORRIS** 

**MODEL: 24 X 16** 

CATEGORY: HAMMERMILL MOVEMENT TYPE: STATIC POWER REQUIRED (KW): 45

RPM: 2500

PRICE (GBP): £ POA

#### **DESCRIPTION**

**CHRISTY NORRIS 24 X 16 HAMMERMILL.** 

RECONDITIONED WITH NEW WEAR PARTS WHERE REQUIRED.

THE SCREEN SETTINGS CAN BE MANIPULATED TO PRODUCE DIFFERENT OUTPUT.

COMES COMPLETE WITH 45KW MOTOR, STARTER PANEL, PULLEYS, DRIVES AND FEED HOPPER ALL MOUNTED ON A FRAME.