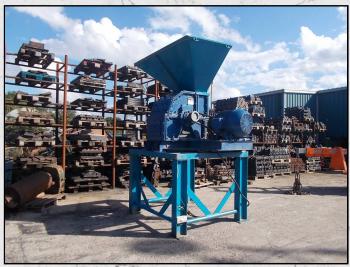

### **CHRISTY NORRIS 24 X 16**

#### **TECHNICAL INFORMATION**

**MANUFACTURER: CHRISTY NORRIS** 

**MODEL: 24 X 16** 

CATEGORY: HAMMERMILL MOVEMENT TYPE: STATIC POWER REQUIRED (KW): 45

RPM: 2500

PRICE (GBP): £ POA

#### **DESCRIPTION**

**CHRISTY NORRIS 24 X 16 HAMMERMILL.** 

RECONDITIONED WITH NEW WEAR PARTS WHERE REQUIRED.

THE SCREEN SETTINGS CAN BE MANIPULATED TO PRODUCE DIFFERENT OUTPUT.

COMES COMPLETE WITH 45KW MOTOR, STARTER PANEL, PULLEYS, DRIVES AND FEED HOPPER ALL MOUNTED ON A FRAME.