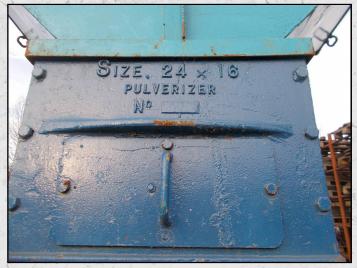

### **CHRISTY NORRIS 24 X 16**

#### **TECHNICAL INFORMATION**

**MANUFACTURER: CHRISTY NORRIS** 

**MODEL: 24 X 16** 

CATEGORY: HAMMERMILL MOVEMENT TYPE: STATIC POWER REQUIRED (KW): 45

RPM: 2500

PRICE (GBP): £ POA