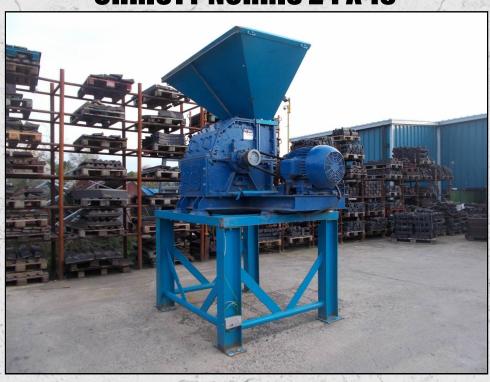

### **CHRISTY NORRIS 24 X 16**

#### **TECHNICAL INFORMATION**

**MANUFACTURER: CHRISTY NORRIS** 

**MODEL: 24 X 16** 

CATEGORY: HAMMERMILL MOVEMENT TYPE: STATIC POWER REQUIRED (KW): 45

RPM: 2500

PRICE (GBP): £ POA

#### **DESCRIPTION**

**CHRISTY NORRIS 24 X 16 HAMMERMILL.** 

RECONDITIONED WITH NEW WEAR PARTS WHERE REQUIRED.

THE SCREEN SETTINGS CAN BE MANIPULATED TO PRODUCE DIFFERENT OUTPUT.

COMES COMPLETE WITH 45KW MOTOR, STARTER PANEL, PULLEYS, DRIVES AND FEED HOPPER ALL MOUNTED ON A FRAME.