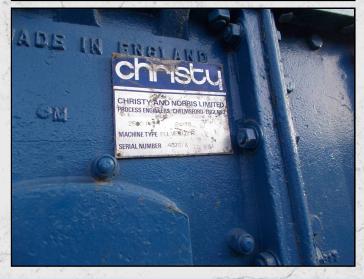

### **CHRISTY NORRIS 24 X 16**

#### **TECHNICAL INFORMATION**

**MANUFACTURER: CHRISTY NORRIS** 

**MODEL: 24 X 16** 

CATEGORY: HAMMERMILL MOVEMENT TYPE: STATIC POWER REQUIRED (KW): 45

RPM: 2500

PRICE (GBP): £ POA