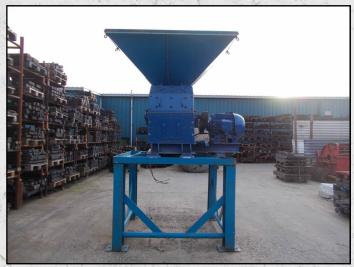

### **CHRISTY NORRIS 24 X 16**

#### **TECHNICAL INFORMATION**

**MANUFACTURER: CHRISTY NORRIS** 

**MODEL: 24 X 16** 

CATEGORY: HAMMERMILL MOVEMENT TYPE: STATIC POWER REQUIRED (KW): 45

RPM: 2500

PRICE (GBP): £ POA

#### **DESCRIPTION**

**CHRISTY NORRIS 24 X 16 HAMMERMILL.** 

RECONDITIONED WITH NEW WEAR PARTS WHERE REQUIRED.

THE SCREEN SETTINGS CAN BE MANIPULATED TO PRODUCE DIFFERENT OUTPUT.

COMES COMPLETE WITH 45KW MOTOR, STARTER PANEL, PULLEYS, DRIVES AND FEED HOPPER ALL MOUNTED ON A FRAME.