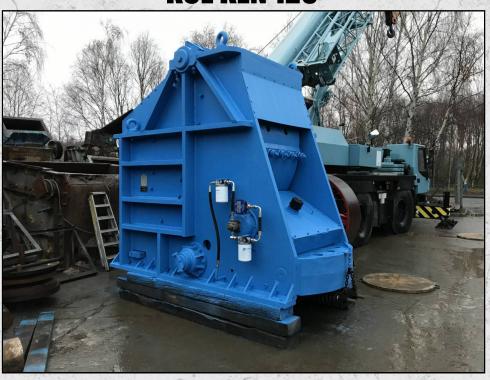

### **KUE KEN 120**

#### **TECHNICAL INFORMATION**

**MANUFACTURER: KUE KEN** 

MODEL: 120

CATEGORY: JAW CRUSHER MOVEMENT TYPE: STATIC CAPACITY (TPH): 140 - 270

PRODUCT SIZE (MM): 100 - 230

MAX FEED SIZE (MM): 610 POWER REQUIRED (KW): 75

#### **DESCRIPTION**

KUE KEN 120 DOUBLE TOGGLE HARD ROCK PRIMARY CRUSHER.

REFURBISHED WITH NEW WEAR PARTS WHERE REQUIRED.

**WORLD WIDE DELIVERY AVAILABLE.** 

CAN BE SUPPLIED WITH MOTOR AND DRIVES AS AN OPTIONAL EXTRA