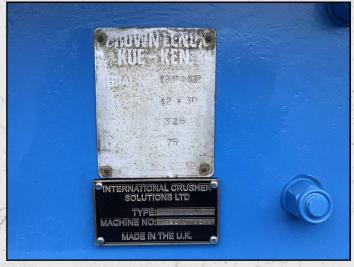

#### **TECHNICAL INFORMATION**

**MANUFACTURER: KUE KEN** 

MODEL: 120

CATEGORY: JAW CRUSHER MOVEMENT TYPE: STATIC CAPACITY (TPH): 140 - 270

PRODUCT SIZE (MM): 100 - 230

MAX FEED SIZE (MM): 610 POWER REQUIRED (KW): 75

RPM: 300 - 325 WEIGHT (KG): 21.200

PRICE (GBP): £ POA