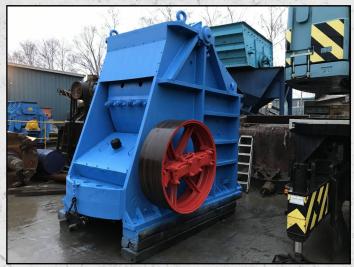

### **KUE KEN 120**

#### **TECHNICAL INFORMATION**

**MANUFACTURER: KUE KEN** 

MODEL: 120

CATEGORY: JAW CRUSHER MOVEMENT TYPE: STATIC CAPACITY (TPH): 140 - 270

PRODUCT SIZE (MM): 100 - 230

MAX FEED SIZE (MM): 610 POWER REQUIRED (KW): 75

#### **DESCRIPTION**

KUE KEN 120 DOUBLE TOGGLE HARD ROCK PRIMARY CRUSHER.

REFURBISHED WITH NEW WEAR PARTS WHERE REQUIRED.

**WORLD WIDE DELIVERY AVAILABLE.** 

CAN BE SUPPLIED WITH MOTOR AND DRIVES AS AN OPTIONAL EXTRA