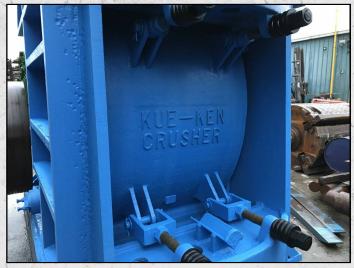

### **KUE KEN 120**

#### **DESCRIPTION**

KUE KEN 120 DOUBLE TOGGLE HARD ROCK PRIMARY CRUSHER.

REFURBISHED WITH NEW WEAR PARTS WHERE REQUIRED.

**WORLD WIDE DELIVERY AVAILABLE.** 

CAN BE SUPPLIED WITH MOTOR AND DRIVES AS AN OPTIONAL EXTRA