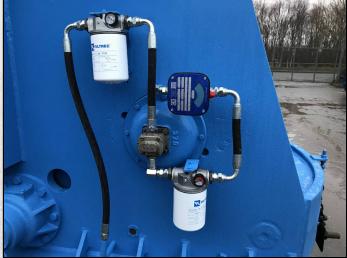

#### **DESCRIPTION**

KUE KEN 120 DOUBLE TOGGLE HARD ROCK PRIMARY CRUSHER.

REFURBISHED WITH NEW WEAR PARTS WHERE REQUIRED.

**WORLD WIDE DELIVERY AVAILABLE.** 

CAN BE SUPPLIED WITH MOTOR AND DRIVES AS AN OPTIONAL EXTRA