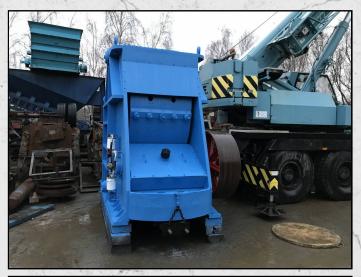

### **KUE KEN 120**

#### **TECHNICAL INFORMATION**

**MANUFACTURER: KUE KEN** 

MODEL: 120

CATEGORY: JAW CRUSHER MOVEMENT TYPE: STATIC CAPACITY (TPH): 140 - 270

PRODUCT SIZE (MM): 100 - 230

MAX FEED SIZE (MM): 610 POWER REQUIRED (KW): 75

#### **DESCRIPTION**

KUE KEN 120 DOUBLE TOGGLE HARD ROCK PRIMARY CRUSHER.

REFURBISHED WITH NEW WEAR PARTS WHERE REQUIRED.

**WORLD WIDE DELIVERY AVAILABLE.** 

CAN BE SUPPLIED WITH MOTOR AND DRIVES AS AN OPTIONAL EXTRA