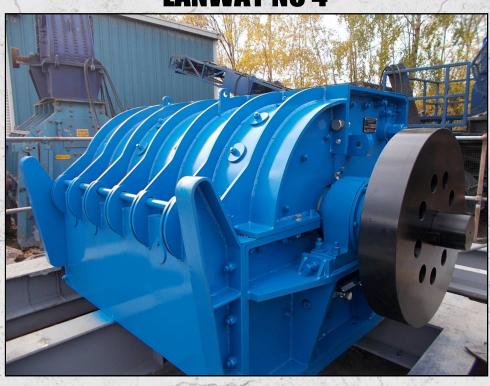

#### **LANWAY NO 4**

#### **TECHNICAL INFORMATION**

**MANUFACTURER: LANWAY** 

**MODEL: NO 4** 

CATEGORY: HAMMERMILL MOVEMENT TYPE: STATIC

**YEAR: 2017** 

CAPACITY (TPH): 30 - 250 POWER REQUIRED (KW): 250

RPM: 600 - 1500 WEIGHT (KG): 7,325

#### **DESCRIPTION**

NEW LANWAY NO 4 HAMMERMILL MANUFACTURED IN THE U.K. IN 2017.

CAPABLE OF UP TO 45 TPH FOR AGRICULTURAL LIMESTONE AND 250 TPH FOR 40MM DOWN (CLAUSE 804).

**WORLD WIDE DELIVERY AVAILABLE.** 