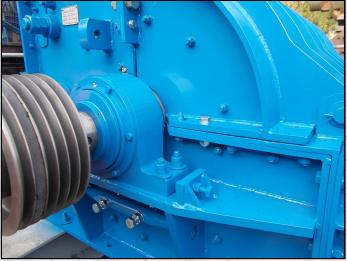

#### **TECHNICAL INFORMATION**

**MANUFACTURER: LANWAY** 

**MODEL: NO 4** 

CATEGORY: HAMMERMILL MOVEMENT TYPE: STATIC

**YEAR: 2017** 

CAPACITY (TPH): 30 - 250 POWER REQUIRED (KW): 250

RPM: 600 - 1500 WEIGHT (KG): 7,325

#### **DESCRIPTION**

NEW LANWAY NO 4 HAMMERMILL MANUFACTURED IN THE U.K. IN 2017.

CAPABLE OF UP TO 45 TPH FOR AGRICULTURAL LIMESTONE AND 250 TPH FOR 40MM DOWN (CLAUSE 804).

**WORLD WIDE DELIVERY AVAILABLE.** 

CAN BE SUPPLIED WITH MOTOR, STARTER PANEL AND DRIVES ALONG WITH MOBILE AND STATIC STRUCTURES AS AN OPTIONAL EXTRA.

Tel: +44 (0)1352 732284 Fax: +44 (0)1352 734633 24 Castle Park Industrial Estate, Flint, Flintshire, UK, CH6 5XA Email: enquiries@instcrush.com Web: www.internationalcrushersolutions.com