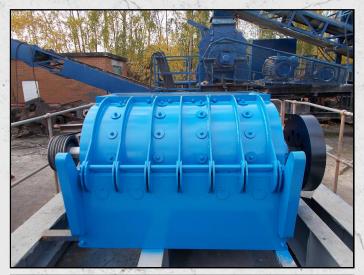

#### **TECHNICAL INFORMATION**

**MANUFACTURER: LANWAY** 

**MODEL: NO 4** 

CATEGORY: HAMMERMILL MOVEMENT TYPE: STATIC

**YEAR: 2017** 

CAPACITY (TPH): 30 - 250 POWER REQUIRED (KW): 250

RPM: 600 - 1500 WEIGHT (KG): 7,325

#### **DESCRIPTION**

NEW LANWAY NO 4 HAMMERMILL MANUFACTURED IN THE U.K. IN 2017.

CAPABLE OF UP TO 45 TPH FOR AGRICULTURAL LIMESTONE AND 250 TPH FOR 40MM DOWN (CLAUSE 804).

**WORLD WIDE DELIVERY AVAILABLE.** 