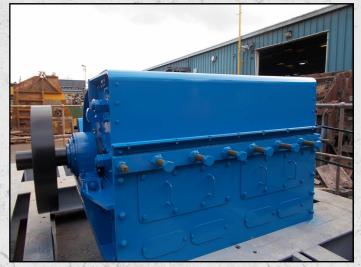

#### **TECHNICAL INFORMATION**

**MANUFACTURER: LANWAY** 

**MODEL: NO 4** 

CATEGORY: HAMMERMILL MOVEMENT TYPE: STATIC

**YEAR: 2017** 

CAPACITY (TPH): 30 - 250 POWER REQUIRED (KW): 250

RPM: 600 - 1500 WEIGHT (KG): 7,325

#### **DESCRIPTION**

NEW LANWAY NO 4 HAMMERMILL MANUFACTURED IN THE U.K. IN 2017.

CAPABLE OF UP TO 45 TPH FOR AGRICULTURAL LIMESTONE AND 250 TPH FOR 40MM DOWN (CLAUSE 804).

**WORLD WIDE DELIVERY AVAILABLE.** 