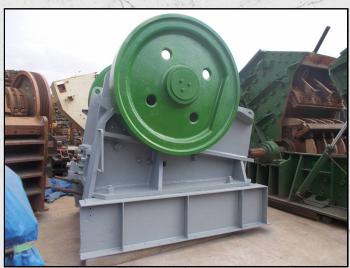

### **GOODWIN BARSBY 42 X 24**

#### **TECHNICAL INFORMATION**

MANUFACTURER: GOODWIN BARSBY

**MODEL: 42 X 24** 

CATEGORY: JAW CRUSHER MOVEMENT TYPE: STATIC CAPACITY (TPH): 70 - 240 PRODUCT SIZE (MM): 60 - 150

PRUDUCT SIZE (MM): 60 - 150 MAX FEED SIZE (MM): 480

POWER REQUIRED (KW): 70 - 90

**RPM: 250** 

**WEIGHT (KG): 20,500** 

PRICE (GBP): £ POA

#### **DESCRIPTION**

GOODIWN 42 X 24 JAW CRUSHER CAPABLE OF UP TO 240 TPH AT 150MM AND 70 TPH AT 60MM CLOSED JAW SETTING.

REFURBISHED WITH NEW JAWS AND CHEEK PLATES.

COMES COMPLETE WITH LEEROY SOMER MOTOR, PULLEYS AND DRIVE BELTS.