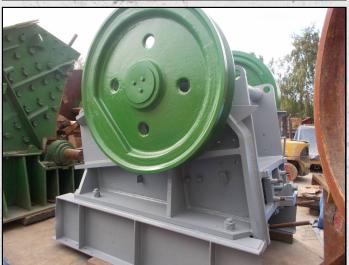

### **GOODWIN BARSBY 42 X 24**

#### **TECHNICAL INFORMATION**

MANUFACTURER: GOODWIN BARSBY

**MODEL: 42 X 24** 

CATEGORY: JAW CRUSHER MOVEMENT TYPE: STATIC CAPACITY (TPH): 70 - 240 PRODUCT SIZE (MM): 60 - 150

PRUDUCT SIZE (MM): 60 - 150 MAX FEED SIZE (MM): 480

POWER REQUIRED (KW): 70 - 90

**RPM: 250** 

**WEIGHT (KG): 20,500** 

PRICE (GBP): £ POA

#### **DESCRIPTION**

GOODIWN 42 X 24 JAW CRUSHER CAPABLE OF UP TO 240 TPH AT 150MM AND 70 TPH AT 60MM CLOSED JAW SETTING.

REFURBISHED WITH NEW JAWS AND CHEEK PLATES.

COMES COMPLETE WITH LEEROY SOMER MOTOR, PULLEYS AND DRIVE BELTS.