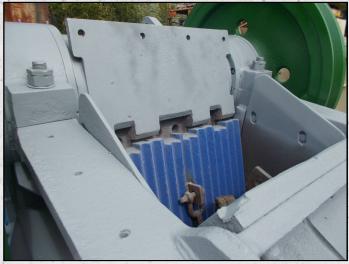

### **GOODWIN BARSBY 42 X 24**

#### **DESCRIPTION**

GOODIWN 42 X 24 JAW CRUSHER CAPABLE OF UP TO 240 TPH AT 150MM AND 70 TPH AT 60MM CLOSED JAW SETTING.

REFURBISHED WITH NEW JAWS AND CHEEK PLATES.

COMES COMPLETE WITH LEEROY SOMER MOTOR, PULLEYS AND DRIVE BELTS.