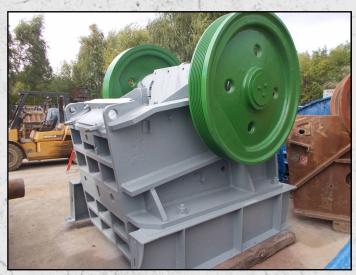

### **GOODWIN BARSBY 42 X 24**

#### **TECHNICAL INFORMATION**

MANUFACTURER: GOODWIN BARSBY

**MODEL: 42 X 24** 

CATEGORY: JAW CRUSHER MOVEMENT TYPE: STATIC CAPACITY (TPH): 70 - 240 PRODUCT SIZE (MM): 60 - 150

PRUDUCT SIZE (MM): 60 - 150 MAX FEED SIZE (MM): 480

POWER REQUIRED (KW): 70 - 90

**RPM: 250** 

**WEIGHT (KG): 20,500** 

PRICE (GBP): £ POA

#### **DESCRIPTION**

GOODIWN 42 X 24 JAW CRUSHER CAPABLE OF UP TO 240 TPH AT 150MM AND 70 TPH AT 60MM CLOSED JAW SETTING.

REFURBISHED WITH NEW JAWS AND CHEEK PLATES.

COMES COMPLETE WITH LEEROY SOMER MOTOR, PULLEYS AND DRIVE BELTS.