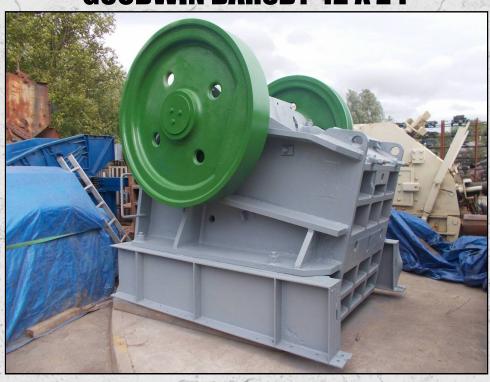

### **GOODWIN BARSBY 42 X 24**

#### **TECHNICAL INFORMATION**

MANUFACTURER: GOODWIN BARSBY

**MODEL: 42 X 24** 

CATEGORY: JAW CRUSHER MOVEMENT TYPE: STATIC CAPACITY (TPH): 70 - 240 PRODUCT SIZE (MM): 60 - 150

PRUDUCT SIZE (MM): 60 - 150 MAX FEED SIZE (MM): 480

POWER REQUIRED (KW): 70 - 90

**RPM: 250** 

**WEIGHT (KG): 20,500** 

PRICE (GBP): £ POA

#### **DESCRIPTION**

GOODIWN 42 X 24 JAW CRUSHER CAPABLE OF UP TO 240 TPH AT 150MM AND 70 TPH AT 60MM CLOSED JAW SETTING.

REFURBISHED WITH NEW JAWS AND CHEEK PLATES.

COMES COMPLETE WITH LEEROY SOMER MOTOR, PULLEYS AND DRIVE BELTS.