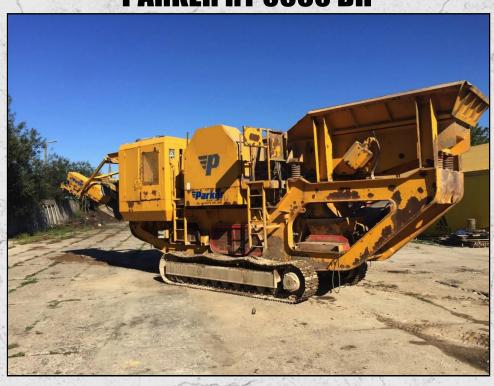

#### PARKER RT 0960 DH

#### **TECHNICAL INFORMATION**

MANUFACTURER: PARKER

MODEL: RT 0960 DH

CATEGORY: JAW CRUSHER MOVEMENT TYPE: MOBILE

YEAR: 2001

**HOURS: 4200** 

**CAPACITY (TPH): 300** 

PRODUCT SIZE (MM): 50 - 200

MAX FEED SIZE (MM): 600 POWER REQUIRED (KW): 90

RPM: 180

**WEIGHT (KG): 29,500** 

PRICE (GBP): £ POA

#### **DESCRIPTION**

2001 PARKER RT 0960 DH TRACKED JAW CRUSHER WITH 4200 HOURS.

REFURBISHED WITH NEW WEARPARTS WHERE REQUIRED. JAWS AND CHEEK PLATES ARE 80% GOOD.

CAT DIESEL ENGINE, FEED HOPPER AND VIBRATING GRIZZLY FEEDER, SIDE DISCHARGE CONVEYOR AND OVERBAND MAGNET.