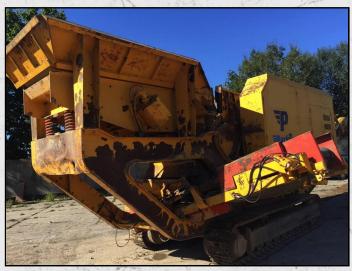

#### **DESCRIPTION**

2001 PARKER RT 0960 DH TRACKED JAW CRUSHER WITH 4200 HOURS.

REFURBISHED WITH NEW WEARPARTS WHERE REQUIRED. JAWS AND CHEEK PLATES ARE 80% GOOD.

CAT DIESEL ENGINE, FEED HOPPER AND VIBRATING GRIZZLY FEEDER, SIDE DISCHARGE CONVEYOR AND OVERBAND MAGNET.