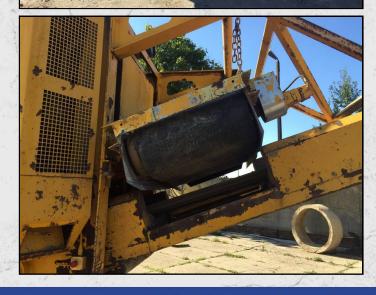

#### **DESCRIPTION**

2001 PARKER RT 0960 DH TRACKED JAW CRUSHER WITH 4200 HOURS.

REFURBISHED WITH NEW WEARPARTS WHERE REQUIRED. JAWS AND CHEEK PLATES ARE 80% GOOD.

CAT DIESEL ENGINE, FEED HOPPER AND VIBRATING GRIZZLY FEEDER, SIDE DISCHARGE CONVEYOR AND OVERBAND MAGNET.