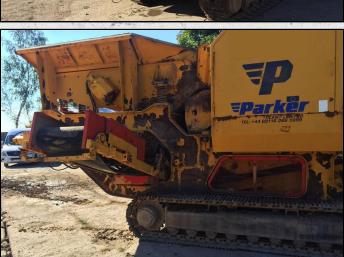

#### **DESCRIPTION**

2001 PARKER RT 0960 DH TRACKED JAW CRUSHER WITH 4200 HOURS.

REFURBISHED WITH NEW WEARPARTS WHERE REQUIRED. JAWS AND CHEEK PLATES ARE 80% GOOD.

CAT DIESEL ENGINE, FEED HOPPER AND VIBRATING GRIZZLY FEEDER, SIDE DISCHARGE CONVEYOR AND OVERBAND MAGNET.