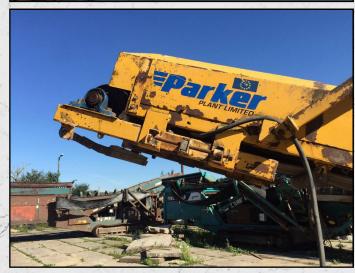

#### **DESCRIPTION**

2001 PARKER RT 0960 DH TRACKED JAW CRUSHER WITH 4200 HOURS.

REFURBISHED WITH NEW WEARPARTS WHERE REQUIRED. JAWS AND CHEEK PLATES ARE 80% GOOD.

CAT DIESEL ENGINE, FEED HOPPER AND VIBRATING GRIZZLY FEEDER, SIDE DISCHARGE CONVEYOR AND OVERBAND MAGNET.