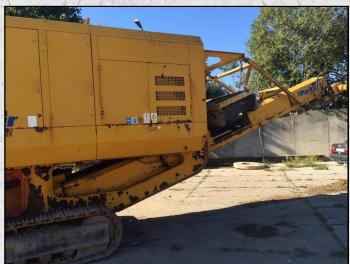

#### **DESCRIPTION**

2001 PARKER RT 0960 DH TRACKED JAW CRUSHER WITH 4200 HOURS.

REFURBISHED WITH NEW WEARPARTS WHERE REQUIRED. JAWS AND CHEEK PLATES ARE 80% GOOD.

CAT DIESEL ENGINE, FEED HOPPER AND VIBRATING GRIZZLY FEEDER, SIDE DISCHARGE CONVEYOR AND OVERBAND MAGNET.