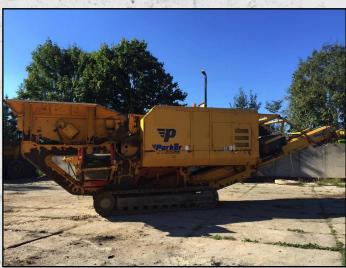

#### PARKER RT 0960 DH

#### **TECHNICAL INFORMATION**

MANUFACTURER: PARKER

MODEL: RT 0960 DH

CATEGORY: JAW CRUSHER MOVEMENT TYPE: MOBILE

YEAR: 2001

**HOURS: 4200** 

**CAPACITY (TPH): 300** 

PRODUCT SIZE (MM): 50 - 200

MAX FEED SIZE (MM): 600 POWER REQUIRED (KW): 90

RPM: 180

**WEIGHT (KG): 29,500** 

PRICE (GBP): £ POA

#### **DESCRIPTION**

2001 PARKER RT 0960 DH TRACKED JAW CRUSHER WITH 4200 HOURS.

REFURBISHED WITH NEW WEARPARTS WHERE REQUIRED. JAWS AND CHEEK PLATES ARE 80% GOOD.

CAT DIESEL ENGINE, FEED HOPPER AND VIBRATING GRIZZLY FEEDER, SIDE DISCHARGE CONVEYOR AND OVERBAND MAGNET.