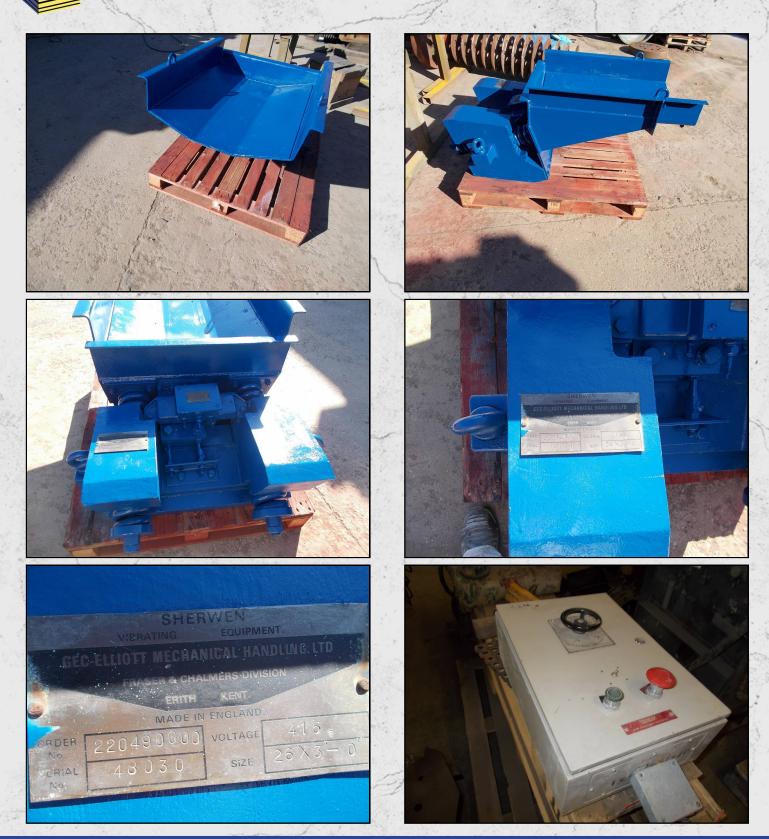

## **GEC 26 X 36 VIBRATING FEEDER**

## DESCRIPTION

GEC 26 X 36 SHERWEN VIBRATING FEEDER COMPLETE WITH THYRISTOR CONTROL UNIT.

WORLD WIDE DELIVERY AVAILABLE.

Tel: +44 (0)1352 732284 Fax: +44 (0)1352 734633 24 Castle Park Industrial Estate, Flint, Flintshire, UK, CH6 5XA Email: enquiries@instcrush.com Web: www.internationalcrushersolutions.com