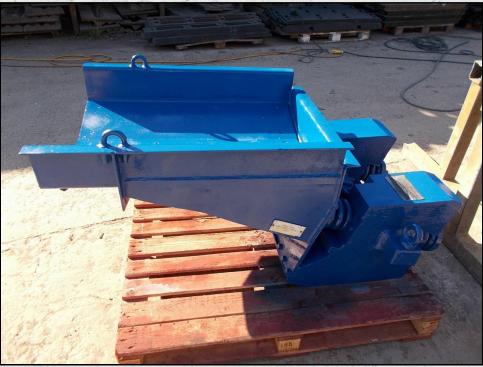

## **GEC 26 X 36 VIBRATING FEEDER**

## DESCRIPTION

GEC 26 X 36 SHERWEN VIBRATING FEEDER COMPLETE WITH THYRISTOR CONTROL UNIT.

WORLD WIDE DELIVERY AVAILABLE.

Tel: +44 (0)1352 732284 Fax: +44 (0)1352 734633 24 Castle Park Industrial Estate, Flint, Flintshire, UK, CH6 5XA Email: enquiries@instcrush.com Web: www.internationalcrushersolutions.com