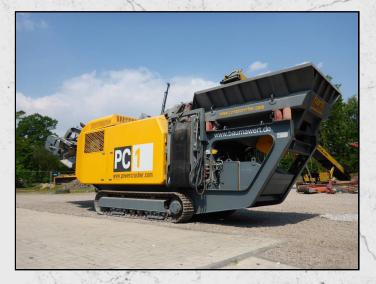

## HARTL PC1

#### **TECHNICAL INFORMATION**

MANUFACTURER: HARTL MODEL: PC1 CATEGORY: IMPACT CRUSHER MOVEMENT TYPE: MOBILE YEAR: 2010 HOURS: 1850 CAPACITY (TPH): 250 WEIGHT (KG): 32,000

PRICE (GBP): £ POA

### DESCRIPTION

HARTL PC1 IMPACT CRUSHER MANUFACTURED IN 2010.

CAT 9 TIER 3A ENGINE 242 KW WITH ONLY 1850 OPERATING HOURS.

STANDARD EQUIPMENT IS AS FOLLOWS, PRE SCREEN, CHUTE BYPASS, SIDE CONVEYOR, MAGNETIC SEPARATOR, REMOTE CONTROL AND BELT PROTECTION.