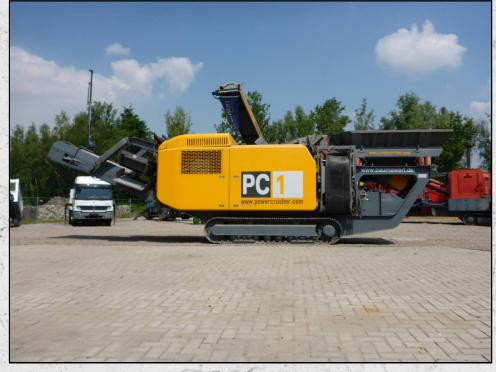

## HARTL PC1

#### **TECHNICAL INFORMATION**

MANUFACTURER: HARTL MODEL: PC1 CATEGORY: IMPACT CRUSHER MOVEMENT TYPE: MOBILE YEAR: 2010 HOURS: 1850 CAPACITY (TPH): 250 WEIGHT (KG): 32,000

PRICE (GBP): £ POA

### DESCRIPTION

HARTL PC1 IMPACT CRUSHER MANUFACTURED IN 2010.

CAT 9 TIER 3A ENGINE 242 KW WITH ONLY 1850 OPERATING HOURS.

STANDARD EQUIPMENT IS AS FOLLOWS, PRE SCREEN, CHUTE BYPASS, SIDE CONVEYOR, MAGNETIC SEPARATOR, REMOTE CONTROL AND BELT PROTECTION.