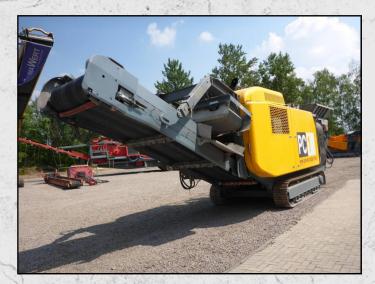

## HARTL PC1

#### **TECHNICAL INFORMATION**

MANUFACTURER: HARTL MODEL: PC1 CATEGORY: IMPACT CRUSHER MOVEMENT TYPE: MOBILE YEAR: 2010 HOURS: 1850 CAPACITY (TPH): 250 WEIGHT (KG): 32,000

PRICE (GBP): £ POA

### DESCRIPTION

HARTL PC1 IMPACT CRUSHER MANUFACTURED IN 2010.

CAT 9 TIER 3A ENGINE 242 KW WITH ONLY 1850 OPERATING HOURS.

STANDARD EQUIPMENT IS AS FOLLOWS, PRE SCREEN, CHUTE BYPASS, SIDE CONVEYOR, MAGNETIC SEPARATOR, REMOTE CONTROL AND BELT PROTECTION.