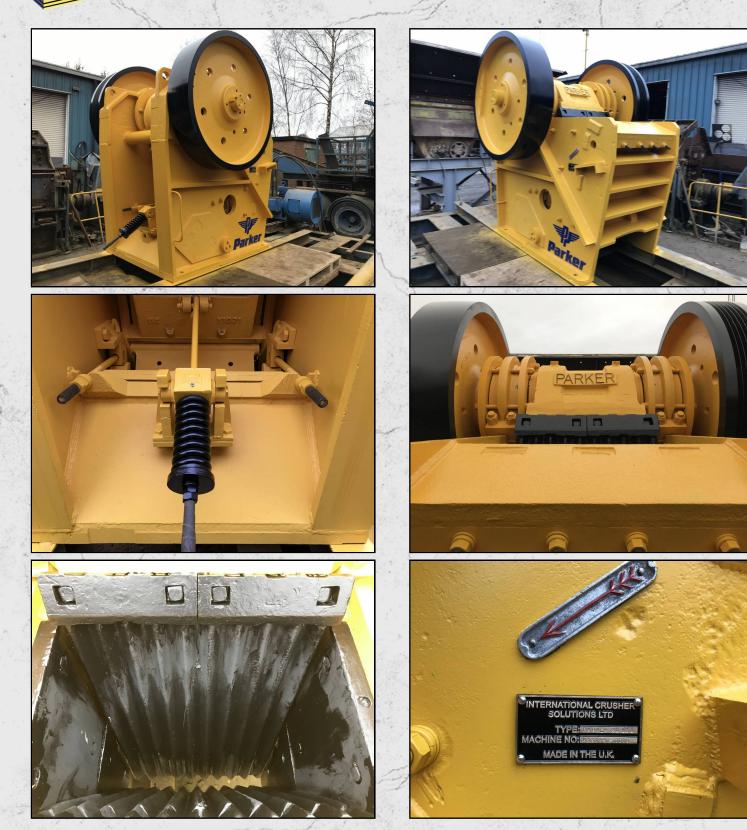

## **PARKER 30 X 18**

#### **TECHNICAL INFORMATION**

MANUFACTURER: PARKER MODEL: 30 X 18 CATEGORY: JAW CRUSHER MOVEMENT TYPE: STATIC YEAR: 1970 CAPACITY (TPH): 40 - 120 PRODUCT SIZE (MM): 50 - 125 MAX FEED SIZE (MM): 50 - 125 MAX FEED SIZE (MM): 400 POWER REQUIRED (KW): 37 - 60 RPM: 320 WEIGHT (KG): 10,260

### DESCRIPTION

PARKER 30 X 18 JAW CRUSHER CAPABLE OF UP TO 120 TPH AT 125MM AND 40 TPH AT 50MM CLOSED JAW SETTING.

FULLY REFURBISHED WITH NEW JAWS, CHEEK PLATES, TOGGLE PLATE, TOGGLE SEATS, TOGGLE FRAMES, SKF INNER & OUTER BEARINGS.