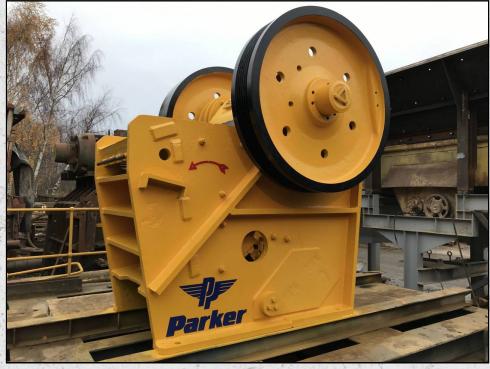

## **PARKER 30 X 18**

#### **TECHNICAL INFORMATION**

MANUFACTURER: PARKER MODEL: 30 X 18 CATEGORY: JAW CRUSHER MOVEMENT TYPE: STATIC YEAR: 1970 CAPACITY (TPH): 40 - 120 PRODUCT SIZE (MM): 50 - 125 MAX FEED SIZE (MM): 50 - 125 MAX FEED SIZE (MM): 400 POWER REQUIRED (KW): 37 - 60 RPM: 320 WEIGHT (KG): 10,260

### DESCRIPTION

PARKER 30 X 18 JAW CRUSHER CAPABLE OF UP TO 120 TPH AT 125MM AND 40 TPH AT 50MM CLOSED JAW SETTING.

FULLY REFURBISHED WITH NEW JAWS, CHEEK PLATES, TOGGLE PLATE, TOGGLE SEATS, TOGGLE FRAMES, SKF INNER & OUTER BEARINGS.