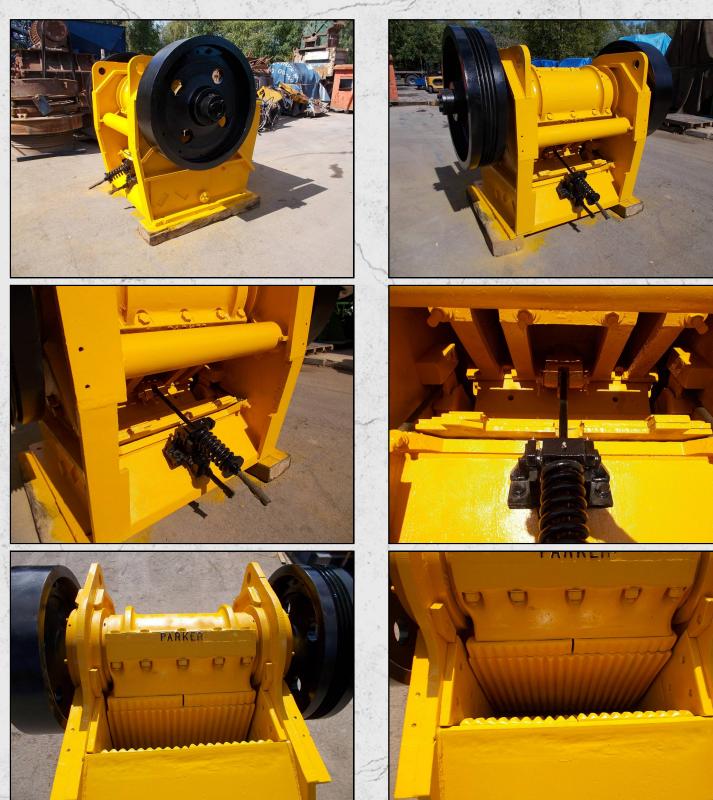

## PARKER 950 X 300

## **TECHNICAL INFORMATION**

MANUFACTURER: PARKER MODEL: 950 X 300 CATEGORY: JAW CRUSHER MOVEMENT TYPE: STATIC CAPACITY (TPH): 40 - 105 PRODUCT SIZE (MM): 30 - 75 MAX FEED SIZE (MM): 30 - 75 MAX FEED SIZE (MM): 280 POWER REQUIRED (KW): 45 WEIGHT (KG): 6,685

## DESCRIPTION

PARKER 950 X 300 JAW CRUSHER CAPABLE of up to 105 tph at 75mm and 40 tph at 30mm closed JAW Setting.

REFURBISHED WITH NEW WEAR PARTS WHERE REQUIRED.

WORLD WIDE DELIVERY AVAILABLE.

CAN BE SUPPLIED WITH MOTOR AND DRIVES AS AN OPTIONAL EXTRA.