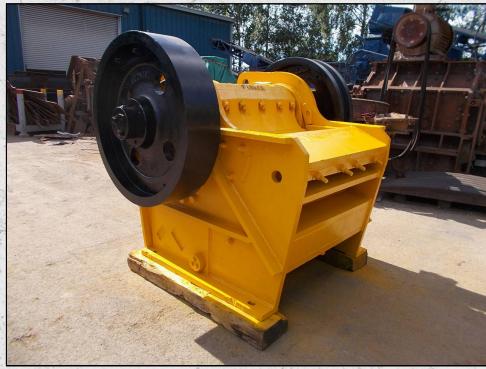

## PARKER 950 X 300

## **TECHNICAL INFORMATION**

MANUFACTURER: PARKER MODEL: 950 X 300 CATEGORY: JAW CRUSHER MOVEMENT TYPE: STATIC CAPACITY (TPH): 40 - 105 PRODUCT SIZE (MM): 30 - 75 MAX FEED SIZE (MM): 30 - 75 MAX FEED SIZE (MM): 280 POWER REQUIRED (KW): 45 WEIGHT (KG): 6,685

## DESCRIPTION

PARKER 950 X 300 JAW CRUSHER CAPABLE of up to 105 tph at 75mm and 40 tph at 30mm closed JAW Setting.

REFURBISHED WITH NEW WEAR PARTS WHERE REQUIRED.

WORLD WIDE DELIVERY AVAILABLE.

CAN BE SUPPLIED WITH MOTOR AND DRIVES AS AN OPTIONAL EXTRA.