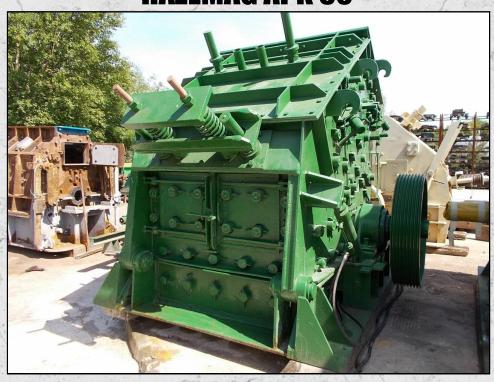

#### **HAZEMAG APK 50**

#### **TECHNICAL INFORMATION**

**MANUFACTURER: HAZEMAG** 

MODEL: APK 50

CATEGORY: IMPACT CRUSHER

**MOVEMENT TYPE: STATIC** 

**CAPACITY (TPH): 150** 

MAX FEED SIZE (MM): 300

POWER REQUIRED (KW): 185

**RPM: 600** 

**WEIGHT (KG): 16,800** 

PRICE (GBP): £ POA

#### **DESCRIPTION**

HAZEMAG APK60 IMPACT CRUSHER FOR HIGH STRENGTH ABRASIVE FEEDS.

FULLY REFURBISHED WITH NEW WEARPARTS AND BEARINGS.

**WORLD WIDE DELIVERY AVAILABLE.** 

CAN BE SUPPLIED WITH MOTOR, DRIVES AND HYDRAULIC POWER PACK AS AN OPTIONAL EXTRA.