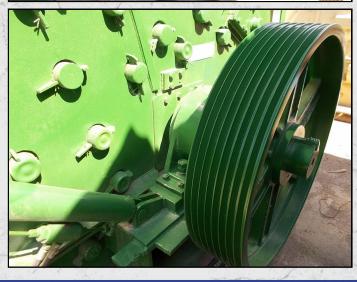

#### **HAZEMAG APK 50**

#### **DESCRIPTION**

HAZEMAG APK60 IMPACT CRUSHER FOR HIGH STRENGTH ABRASIVE FEEDS.

FULLY REFURBISHED WITH NEW WEARPARTS AND BEARINGS.

**WORLD WIDE DELIVERY AVAILABLE.** 

CAN BE SUPPLIED WITH MOTOR, DRIVES AND HYDRAULIC POWER PACK AS AN OPTIONAL EXTRA.