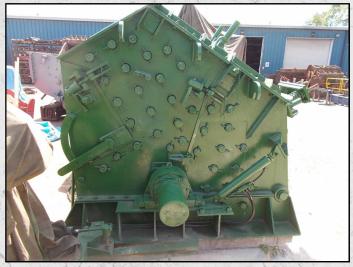

#### **HAZEMAG APK 50**

#### **TECHNICAL INFORMATION**

**MANUFACTURER: HAZEMAG** 

MODEL: APK 50

CATEGORY: IMPACT CRUSHER

**MOVEMENT TYPE: STATIC** 

**CAPACITY (TPH): 150** 

MAX FEED SIZE (MM): 300

POWER REQUIRED (KW): 185

**RPM: 600** 

**WEIGHT (KG): 16,800** 

PRICE (GBP): £ POA

#### **DESCRIPTION**

HAZEMAG APK60 IMPACT CRUSHER FOR HIGH STRENGTH ABRASIVE FEEDS.

FULLY REFURBISHED WITH NEW WEARPARTS AND BEARINGS.

**WORLD WIDE DELIVERY AVAILABLE.** 

CAN BE SUPPLIED WITH MOTOR, DRIVES AND HYDRAULIC POWER PACK AS AN OPTIONAL EXTRA.