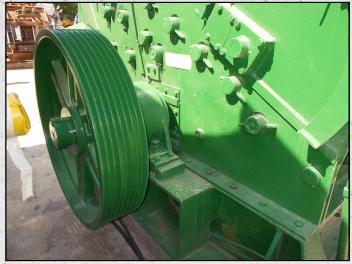

#### **HAZEMAG APK 50**

#### **DESCRIPTION**

HAZEMAG APK60 IMPACT CRUSHER FOR HIGH STRENGTH ABRASIVE FEEDS.

FULLY REFURBISHED WITH NEW WEARPARTS AND BEARINGS.

**WORLD WIDE DELIVERY AVAILABLE.** 

CAN BE SUPPLIED WITH MOTOR, DRIVES AND HYDRAULIC POWER PACK AS AN OPTIONAL EXTRA.