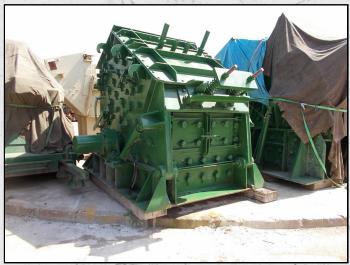

#### **HAZEMAG APK 50**

#### **TECHNICAL INFORMATION**

**MANUFACTURER: HAZEMAG** 

MODEL: APK 50

CATEGORY: IMPACT CRUSHER

**MOVEMENT TYPE: STATIC** 

**CAPACITY (TPH): 150** 

MAX FEED SIZE (MM): 300

POWER REQUIRED (KW): 185

**RPM: 600** 

**WEIGHT (KG): 16,800** 

PRICE (GBP): £ POA

#### **DESCRIPTION**

HAZEMAG APK60 IMPACT CRUSHER FOR HIGH STRENGTH ABRASIVE FEEDS.

FULLY REFURBISHED WITH NEW WEARPARTS AND BEARINGS.

**WORLD WIDE DELIVERY AVAILABLE.** 

CAN BE SUPPLIED WITH MOTOR, DRIVES AND HYDRAULIC POWER PACK AS AN OPTIONAL EXTRA.