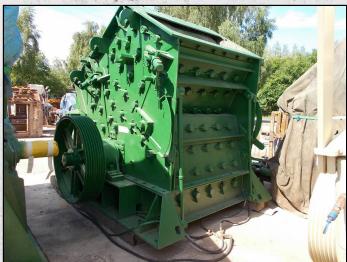

#### **HAZEMAG APK 50**

#### **TECHNICAL INFORMATION**

**MANUFACTURER: HAZEMAG** 

MODEL: APK 50

CATEGORY: IMPACT CRUSHER

**MOVEMENT TYPE: STATIC** 

**CAPACITY (TPH): 150** 

MAX FEED SIZE (MM): 300

POWER REQUIRED (KW): 185

**RPM: 600** 

**WEIGHT (KG): 16,800** 

PRICE (GBP): £ POA

#### **DESCRIPTION**

HAZEMAG APK60 IMPACT CRUSHER FOR HIGH STRENGTH ABRASIVE FEEDS.

FULLY REFURBISHED WITH NEW WEARPARTS AND BEARINGS.

**WORLD WIDE DELIVERY AVAILABLE.** 

CAN BE SUPPLIED WITH MOTOR, DRIVES AND HYDRAULIC POWER PACK AS AN OPTIONAL EXTRA.