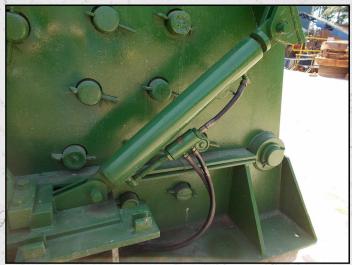

#### **HAZEMAG APK 50**

#### **DESCRIPTION**

HAZEMAG APK60 IMPACT CRUSHER FOR HIGH STRENGTH ABRASIVE FEEDS.

FULLY REFURBISHED WITH NEW WEARPARTS AND BEARINGS.

**WORLD WIDE DELIVERY AVAILABLE.** 

CAN BE SUPPLIED WITH MOTOR, DRIVES AND HYDRAULIC POWER PACK AS AN OPTIONAL EXTRA.