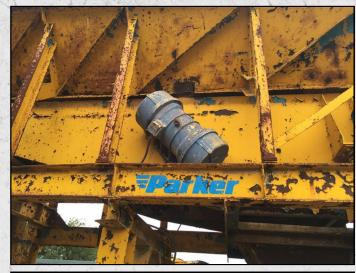

#### **PARKER 1000 X 625**

#### **DESCRIPTION**

PARKER 1000 X 625 MOBILE JAW CRUSHER.

THIS MACHINE IS CAPABLE OF UPTO 210 TPH AT 150MM CLOSED JAW SETTING.

COMPLETE WITH CAT DIESEL ENGINE, VIBRATING FEED HOPPER AND A FOLDABLE MAIN DISCHARGE CONVEYOR.