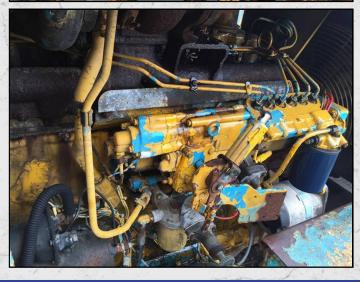

#### **DESCRIPTION**

PARKER 1000 X 625 MOBILE JAW CRUSHER.

THIS MACHINE IS CAPABLE OF UPTO 210 TPH AT 150MM CLOSED JAW SETTING.

COMPLETE WITH CAT DIESEL ENGINE, VIBRATING FEED HOPPER AND A FOLDABLE MAIN DISCHARGE CONVEYOR.