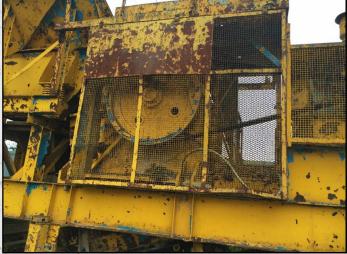

#### **DESCRIPTION**

PARKER 1000 X 625 MOBILE JAW CRUSHER.

THIS MACHINE IS CAPABLE OF UPTO 210 TPH AT 150MM CLOSED JAW SETTING.

COMPLETE WITH CAT DIESEL ENGINE, VIBRATING FEED HOPPER AND A FOLDABLE MAIN DISCHARGE CONVEYOR.

OVERALL GOOD WORKING CONDITION READY FOR WORK.

**WORLD WIDE DELIVERY AVAILABLE** 

Tel: +44 (0)1352 732284 Fax: +44 (0)1352 734633 24 Castle Park Industrial Estate, Flint, Flintshire, UK, CH6 5XA Email: enquiries@instcrush.com Web: www.internationalcrushersolutions.com