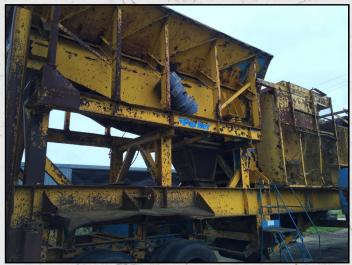

#### **DESCRIPTION**

PARKER 1000 X 625 MOBILE JAW CRUSHER.

THIS MACHINE IS CAPABLE OF UPTO 210 TPH AT 150MM CLOSED JAW SETTING.

COMPLETE WITH CAT DIESEL ENGINE, VIBRATING FEED HOPPER AND A FOLDABLE MAIN DISCHARGE CONVEYOR.

OVERALL GOOD WORKING CONDITION READY FOR WORK.

**WORLD WIDE DELIVERY AVAILABLE** 

Tel: +44 (0)1352 732284 Fax: +44 (0)1352 734633 24 Castle Park Industrial Estate, Flint, Flintshire, UK, CH6 5XA Email: enquiries@instcrush.com Web: www.internationalcrushersolutions.com