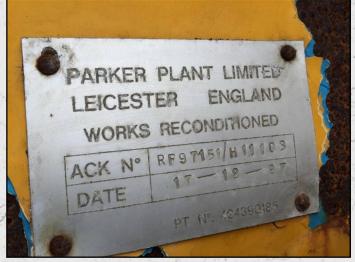

#### **TECHNICAL INFORMATION**

**MANUFACTURER: PARKER** 

MODEL: 1000 X 625

CATEGORY: JAW CRUSHER

**MOVEMENT TYPE: MOBILE** 

**CAPACITY (TPH): 210** 

MAX FEED SIZE (MM): 625

**POWER REQUIRED (KW): 110** 