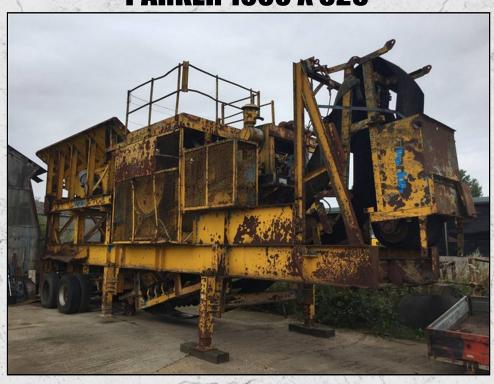

#### **PARKER 1000 X 625**

#### **TECHNICAL INFORMATION**

**MANUFACTURER: PARKER** 

MODEL: 1000 X 625

CATEGORY: JAW CRUSHER

**MOVEMENT TYPE: MOBILE** 

**CAPACITY (TPH): 210** 

MAX FEED SIZE (MM): 625

**POWER REQUIRED (KW): 110** 

#### **DESCRIPTION**

PARKER 1000 X 625 MOBILE JAW CRUSHER.

THIS MACHINE IS CAPABLE OF UPTO 210 TPH AT 150MM CLOSED JAW SETTING.

COMPLETE WITH CAT DIESEL ENGINE, VIBRATING FEED HOPPER AND A FOLDABLE MAIN DISCHARGE CONVEYOR.

OVERALL GOOD WORKING CONDITION READY FOR WORK.

**WORLD WIDE DELIVERY AVAILABLE** 

Tel: +44 (0)1352 732284 Fax: +44 (0)1352 734633 24 Castle Park Industrial Estate, Flint, Flintshire, UK, CH6 5XA Email: enquiries@instcrush.com Web: www.internationalcrushersolutions.com