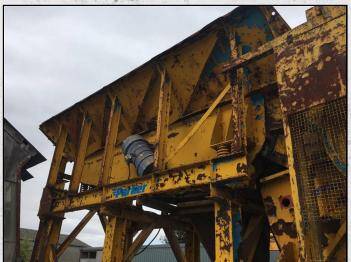

#### **DESCRIPTION**

PARKER 1000 X 625 MOBILE JAW CRUSHER.

THIS MACHINE IS CAPABLE OF UPTO 210 TPH AT 150MM CLOSED JAW SETTING.

COMPLETE WITH CAT DIESEL ENGINE, VIBRATING FEED HOPPER AND A FOLDABLE MAIN DISCHARGE CONVEYOR.

OVERALL GOOD WORKING CONDITION READY FOR WORK.

**WORLD WIDE DELIVERY AVAILABLE** 

Tel: +44 (0)1352 732284 Fax: +44 (0)1352 734633 24 Castle Park Industrial Estate, Flint, Flintshire, UK, CH6 5XA Email: enquiries@instcrush.com Web: www.internationalcrushersolutions.com