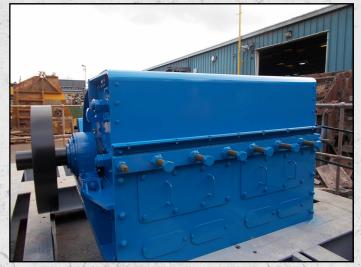

#### **DESCRIPTION**

NEW LANWAY NO 4 HAMMERMILL MANUFACTURED IN THE U.K. IN 2015.

CAPABLE OF UP TO 45 TPH FOR AGRICULTURAL LIMESTONE AND 250 TPH FOR 40MM DOWN (CLAUSE 804).

**WORLD WIDE DELIVERY AVAILABLE.** 

CAN BE SUPPLIED WITH MOTOR, STARTER PANEL AND DRIVES ALONG WITH MOBILE AND STATIC STRUCTURES AS AN OPTIONAL EXTRA.

Tel: +44 (0)1352 732284 Fax: +44 (0)1352 734633 24 Castle Park Industrial Estate, Flint, Flintshire, UK, CH6 5XA Email: enquiries@instcrush.com Web: www.internationalcrushersolutions.com