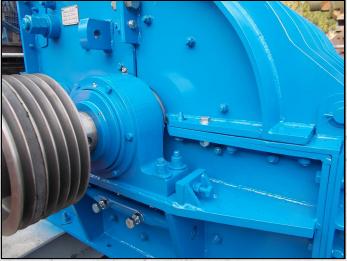

#### **DESCRIPTION**

NEW LANWAY NO 4 HAMMERMILL MANUFACTURED IN THE U.K. IN 2015.

CAPABLE OF UP TO 45 TPH FOR AGRICULTURAL LIMESTONE AND 250 TPH FOR 40MM DOWN (CLAUSE 804).

**WORLD WIDE DELIVERY AVAILABLE.** 

CAN BE SUPPLIED WITH MOTOR, STARTER PANEL AND DRIVES ALONG WITH MOBILE AND STATIC STRUCTURES AS AN OPTIONAL EXTRA.

Tel: +44 (0)1352 732284 Fax: +44 (0)1352 734633 24 Castle Park Industrial Estate, Flint, Flintshire, UK, CH6 5XA Email: enquiries@instcrush.com Web: www.internationalcrushersolutions.com