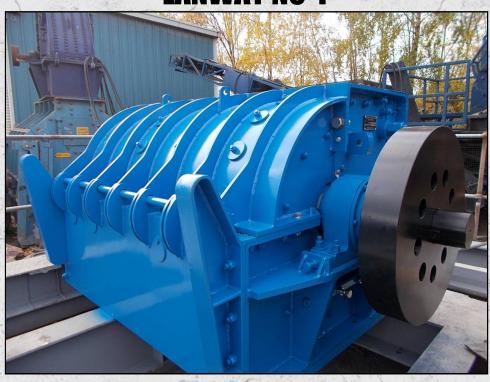

#### **LANWAY NO 4**

#### **TECHNICAL INFORMATION**

**MANUFACTURER: LANWAY** 

**MODEL: NO 4** 

CATEGORY: HAMMERMILL MOVEMENT TYPE: STATIC

**YEAR: 2015** 

CAPACITY (TPH): 30 - 250 POWER REQUIRED (KW): 250

RPM: 600 - 1500 WEIGHT (KG): 7,325

#### **DESCRIPTION**

NEW LANWAY NO 4 HAMMERMILL MANUFACTURED IN THE U.K. IN 2015.

CAPABLE OF UP TO 45 TPH FOR AGRICULTURAL LIMESTONE AND 250 TPH FOR 40MM DOWN (CLAUSE 804).

**WORLD WIDE DELIVERY AVAILABLE.** 