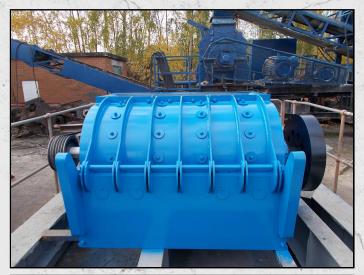

#### **DESCRIPTION**

NEW LANWAY NO 4 HAMMERMILL MANUFACTURED IN THE U.K. IN 2015.

CAPABLE OF UP TO 45 TPH FOR AGRICULTURAL LIMESTONE AND 250 TPH FOR 40MM DOWN (CLAUSE 804).

**WORLD WIDE DELIVERY AVAILABLE.** 

CAN BE SUPPLIED WITH MOTOR, STARTER PANEL AND DRIVES ALONG WITH MOBILE AND STATIC STRUCTURES AS AN OPTIONAL EXTRA.

Tel: +44 (0)1352 732284 Fax: +44 (0)1352 734633 24 Castle Park Industrial Estate, Flint, Flintshire, UK, CH6 5XA Email: enquiries@instcrush.com Web: www.internationalcrushersolutions.com