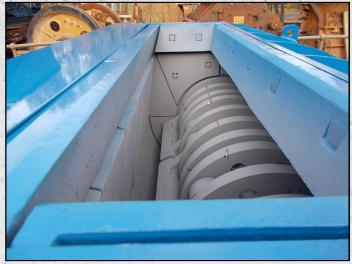

#### **TECHNICAL INFORMATION**

**MANUFACTURER: LANWAY** 

**MODEL: NO 4** 

CATEGORY: HAMMERMILL MOVEMENT TYPE: STATIC

**YEAR: 2015** 

CAPACITY (TPH): 30 - 250 POWER REQUIRED (KW): 250

RPM: 600 - 1500 WEIGHT (KG): 7,325

#### **DESCRIPTION**

NEW LANWAY NO 4 HAMMERMILL MANUFACTURED IN THE U.K. IN 2015.

CAPABLE OF UP TO 45 TPH FOR AGRICULTURAL LIMESTONE AND 250 TPH FOR 40MM DOWN (CLAUSE 804).

**WORLD WIDE DELIVERY AVAILABLE.** 