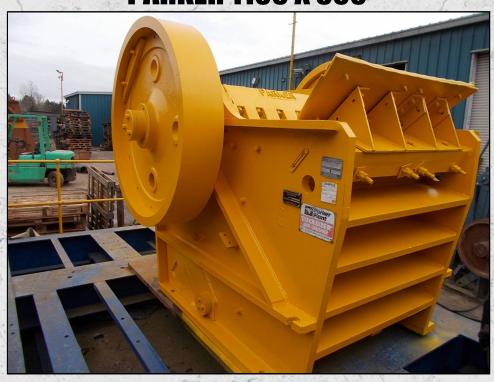

### **PARKER 1100 X 500**

#### **TECHNICAL INFORMATION**

**MANUFACTURER: PARKER** 

**MODEL: 1100 X 500** 

CATEGORY: JAW CRUSHER

MOVEMENT TYPE: STATIC

CAPACITY (TPH): 70 - 150

PRODUCT SIZE (MM): 60 - 125

MAX FEED SIZE (MM): 450

#### **DESCRIPTION**

PARKER 1100 X 500 JAW CRUSHER CAPABLE OF UP TO 150 TONNES PER HOUR AT 125MM AND 70 TONNES PER HOUR AT 60MM CLOSED JAW SETTING.

REFURBISHED WITH NEW WEAR PARTS WHERE REQUIRED.

**WORLD WIDE DELIVERY AVAILABLE.** 