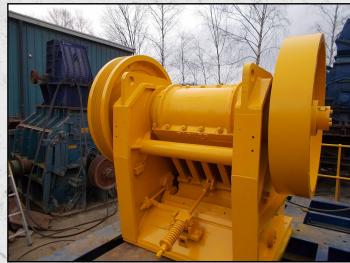

### **PARKER 1100 X 500**

#### **TECHNICAL INFORMATION**

**MANUFACTURER: PARKER** 

**MODEL: 1100 X 500** 

CATEGORY: JAW CRUSHER

MOVEMENT TYPE: STATIC

CAPACITY (TPH): 70 - 150

PRODUCT SIZE (MM): 60 - 125

MAX FEED SIZE (MM): 450

#### **DESCRIPTION**

PARKER 1100 X 500 JAW CRUSHER CAPABLE OF UP TO 150 TONNES PER HOUR AT 125MM AND 70 TONNES PER HOUR AT 60MM CLOSED JAW SETTING.

REFURBISHED WITH NEW WEAR PARTS WHERE REQUIRED.

**WORLD WIDE DELIVERY AVAILABLE.** 