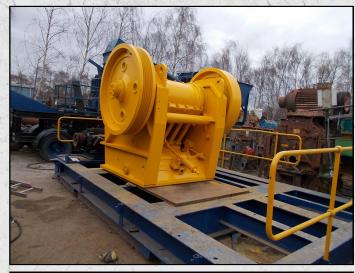

### **PARKER 1100 X 500**

#### **DESCRIPTION**

PARKER 1100 X 500 JAW CRUSHER CAPABLE OF UP TO 150 TONNES PER HOUR AT 125MM AND 70 TONNES PER HOUR AT 60MM CLOSED JAW SETTING.

REFURBISHED WITH NEW WEAR PARTS WHERE REQUIRED.

**WORLD WIDE DELIVERY AVAILABLE.** 