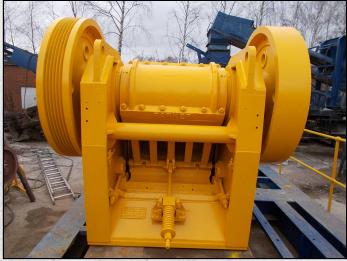

### **PARKER 1100 X 500**

#### **TECHNICAL INFORMATION**

**MANUFACTURER: PARKER** 

**MODEL: 1100 X 500** 

CATEGORY: JAW CRUSHER

MOVEMENT TYPE: STATIC

CAPACITY (TPH): 70 - 150

PRODUCT SIZE (MM): 60 - 125

MAX FEED SIZE (MM): 450

#### **DESCRIPTION**

PARKER 1100 X 500 JAW CRUSHER CAPABLE OF UP TO 150 TONNES PER HOUR AT 125MM AND 70 TONNES PER HOUR AT 60MM CLOSED JAW SETTING.

REFURBISHED WITH NEW WEAR PARTS WHERE REQUIRED.

**WORLD WIDE DELIVERY AVAILABLE.** 