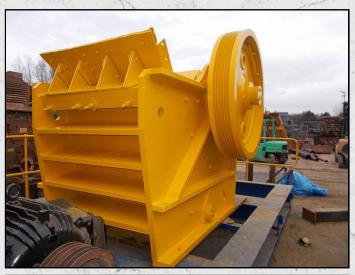

### **PARKER 1100 X 500**

#### **TECHNICAL INFORMATION**

**MANUFACTURER: PARKER** 

**MODEL: 1100 X 500** 

CATEGORY: JAW CRUSHER

MOVEMENT TYPE: STATIC

CAPACITY (TPH): 70 - 150

PRODUCT SIZE (MM): 60 - 125

MAX FEED SIZE (MM): 450

#### **DESCRIPTION**

PARKER 1100 X 500 JAW CRUSHER CAPABLE OF UP TO 150 TONNES PER HOUR AT 125MM AND 70 TONNES PER HOUR AT 60MM CLOSED JAW SETTING.

REFURBISHED WITH NEW WEAR PARTS WHERE REQUIRED.

**WORLD WIDE DELIVERY AVAILABLE.** 