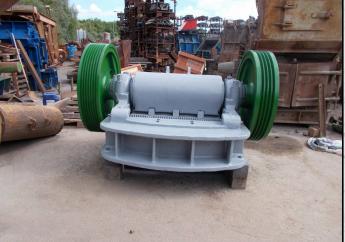

## **MARSDEN 42 X 6 GRANULATOR**

## **TECHNICAL INFORMATION**

MANUFACTURER: MARSDEN MODEL: 42 X 6 GRANULATOR CATEGORY: JAW CRUSHER MOVEMENT TYPE: STATIC CAPACITY (TPH): 10 - 35 PRODUCT SIZE (MM): 14 - 28 POWER REQUIRED (KW): 37 WEIGHT (KG): 3,500

## DESCRIPTION

MARSDEN 42" X 6" SINGLE TOGGLE JAW GRANULATOR COMPLETE WITH FRAME AND DISCHARGE CONVEYOR.

FULLY REFURBISHED WITH NEW WEAR PARTS WHERE REQUIRED.

JAW SETTING CAPACITY 14 MM 10 - 12 TPH 20 MM 18 - 25 TPH 28 MM 25 - 35 TPH