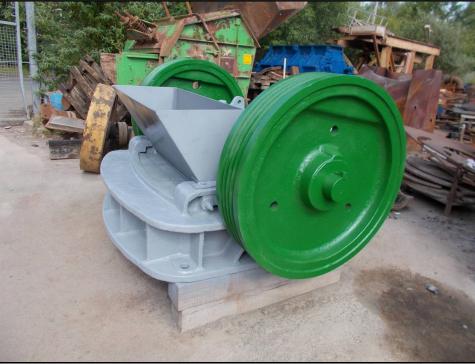

## **MARSDEN 42 X 6 GRANULATOR**

## **TECHNICAL INFORMATION**

MANUFACTURER: MARSDEN MODEL: 42 X 6 GRANULATOR CATEGORY: JAW CRUSHER MOVEMENT TYPE: STATIC CAPACITY (TPH): 10 - 35 PRODUCT SIZE (MM): 14 - 28 POWER REQUIRED (KW): 37 WEIGHT (KG): 3,500

## DESCRIPTION

MARSDEN 42" X 6" SINGLE TOGGLE JAW GRANULATOR COMPLETE WITH FRAME AND DISCHARGE CONVEYOR.

FULLY REFURBISHED WITH NEW WEAR PARTS WHERE REQUIRED.

JAW SETTING CAPACITY 14 MM 10 - 12 TPH 20 MM 18 - 25 TPH 28 MM 25 - 35 TPH