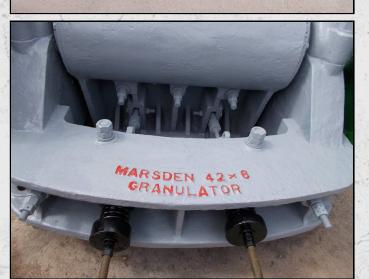

## **MARSDEN 42 X 6 GRANULATOR**

## **TECHNICAL INFORMATION**

MANUFACTURER: MARSDEN MODEL: 42 X 6 GRANULATOR CATEGORY: JAW CRUSHER MOVEMENT TYPE: STATIC CAPACITY (TPH): 10 - 35 PRODUCT SIZE (MM): 14 - 28 POWER REQUIRED (KW): 37 WEIGHT (KG): 3,500

## DESCRIPTION

MARSDEN 42" X 6" SINGLE TOGGLE JAW GRANULATOR COMPLETE WITH FRAME AND DISCHARGE CONVEYOR.

FULLY REFURBISHED WITH NEW WEAR PARTS WHERE REQUIRED.

JAW SETTING CAPACITY 14 MM 10 - 12 TPH 20 MM 18 - 25 TPH 28 MM 25 - 35 TPH