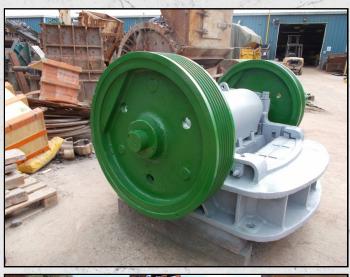

## **MARSDEN 42 X 6 GRANULATOR**

## **TECHNICAL INFORMATION**

MANUFACTURER: MARSDEN MODEL: 42 X 6 GRANULATOR CATEGORY: JAW CRUSHER MOVEMENT TYPE: STATIC CAPACITY (TPH): 10 - 35 PRODUCT SIZE (MM): 14 - 28 POWER REQUIRED (KW): 37 WEIGHT (KG): 3,500

## DESCRIPTION

MARSDEN 42" X 6" SINGLE TOGGLE JAW GRANULATOR COMPLETE WITH FRAME AND DISCHARGE CONVEYOR.

FULLY REFURBISHED WITH NEW WEAR PARTS WHERE REQUIRED.

JAW SETTING CAPACITY 14 MM 10 - 12 TPH 20 MM 18 - 25 TPH 28 MM 25 - 35 TPH