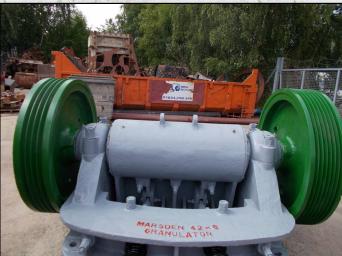

## **MARSDEN 42 X 6 GRANULATOR**

## **TECHNICAL INFORMATION**

MANUFACTURER: MARSDEN MODEL: 42 X 6 GRANULATOR CATEGORY: JAW CRUSHER MOVEMENT TYPE: STATIC CAPACITY (TPH): 10 - 35 PRODUCT SIZE (MM): 14 - 28 POWER REQUIRED (KW): 37 WEIGHT (KG): 3,500

## DESCRIPTION

MARSDEN 42" X 6" SINGLE TOGGLE JAW GRANULATOR COMPLETE WITH FRAME AND DISCHARGE CONVEYOR.

FULLY REFURBISHED WITH NEW WEAR PARTS WHERE REQUIRED.

JAW SETTING CAPACITY 14 MM 10 - 12 TPH 20 MM 18 - 25 TPH 28 MM 25 - 35 TPH