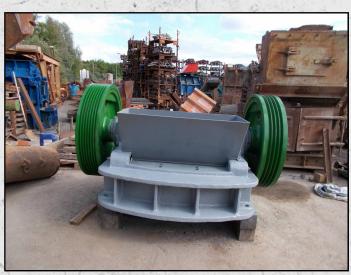

## **MARSDEN 42 X 6 GRANULATOR**

## **TECHNICAL INFORMATION**

MANUFACTURER: MARSDEN MODEL: 42 X 6 GRANULATOR CATEGORY: JAW CRUSHER MOVEMENT TYPE: STATIC CAPACITY (TPH): 10 - 35 PRODUCT SIZE (MM): 14 - 28 POWER REQUIRED (KW): 37 WEIGHT (KG): 3,500

## DESCRIPTION

MARSDEN 42" X 6" SINGLE TOGGLE JAW GRANULATOR COMPLETE WITH FRAME AND DISCHARGE CONVEYOR.

FULLY REFURBISHED WITH NEW WEAR PARTS WHERE REQUIRED.

JAW SETTING CAPACITY 14 MM 10 - 12 TPH 20 MM 18 - 25 TPH 28 MM 25 - 35 TPH