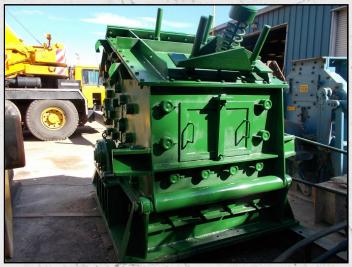

## **HAZEMAG APK 40**

## **TECHNICAL INFORMATION**

MANUFACTURER: HAZEMAG MODEL: APK 40 CATEGORY: IMPACT CRUSHER MOVEMENT TYPE: STATIC CAPACITY (TPH): 80 MAX FEED SIZE (MM): 190 POWER REQUIRED (KW): 110 RPM: 600 WEIGHT (KG): 7,500

## DESCRIPTION

HAZEMAG APK 40 IMPACT CRUSHER FOR HIGH STRENGTH ABRASIVE FEEDS.

FULLY REFURBISHED WITH NEW WEARPARTS, BEARINGS AND HARD FACING TO ROTOR.

WORLD WIDE DELIVERY AVAILABLE.

CAN BE SUPPLIED WITH MOTOR, DRIVES AND HYDRAULIC POWER PACK AS AN OPTIONAL EXTRA.