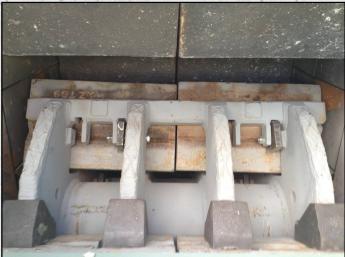

## DESCRIPTION

HAZEMAG APK 40 IMPACT CRUSHER FOR HIGH STRENGTH ABRASIVE FEEDS.

FULLY REFURBISHED WITH NEW WEARPARTS, BEARINGS AND HARD FACING TO ROTOR.

WORLD WIDE DELIVERY AVAILABLE.

CAN BE SUPPLIED WITH MOTOR, DRIVES AND HYDRAULIC POWER PACK AS AN OPTIONAL EXTRA.