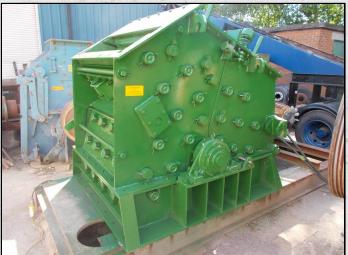

## **HAZEMAG APK 40**

## **TECHNICAL INFORMATION**

MANUFACTURER: HAZEMAG MODEL: APK 40 CATEGORY: IMPACT CRUSHER MOVEMENT TYPE: STATIC CAPACITY (TPH): 80 MAX FEED SIZE (MM): 190 POWER REQUIRED (KW): 110 RPM: 600 WEIGHT (KG): 7,500

## DESCRIPTION

HAZEMAG APK 40 IMPACT CRUSHER FOR HIGH STRENGTH ABRASIVE FEEDS.

FULLY REFURBISHED WITH NEW WEARPARTS, BEARINGS AND HARD FACING TO ROTOR.

WORLD WIDE DELIVERY AVAILABLE.

CAN BE SUPPLIED WITH MOTOR, DRIVES AND HYDRAULIC POWER PACK AS AN OPTIONAL EXTRA.