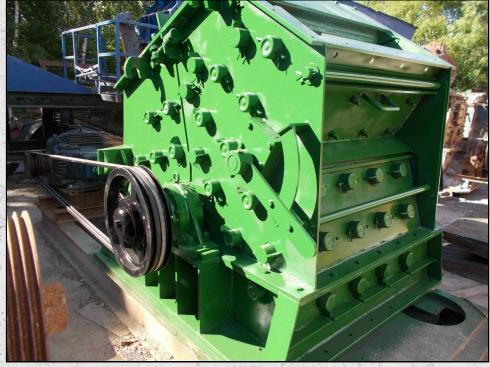

## **HAZEMAG APK 40**

## **TECHNICAL INFORMATION**

MANUFACTURER: HAZEMAG MODEL: APK 40 CATEGORY: IMPACT CRUSHER MOVEMENT TYPE: STATIC CAPACITY (TPH): 80 MAX FEED SIZE (MM): 190 POWER REQUIRED (KW): 110 RPM: 600 WEIGHT (KG): 7,500

## DESCRIPTION

HAZEMAG APK 40 IMPACT CRUSHER FOR HIGH STRENGTH ABRASIVE FEEDS.

FULLY REFURBISHED WITH NEW WEARPARTS, BEARINGS AND HARD FACING TO ROTOR.

WORLD WIDE DELIVERY AVAILABLE.

CAN BE SUPPLIED WITH MOTOR, DRIVES AND HYDRAULIC POWER PACK AS AN OPTIONAL EXTRA.