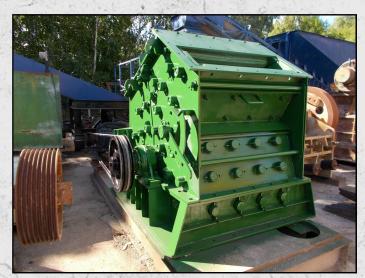

## **HAZEMAG APK 40**

## **TECHNICAL INFORMATION**

MANUFACTURER: HAZEMAG MODEL: APK 40 CATEGORY: IMPACT CRUSHER MOVEMENT TYPE: STATIC CAPACITY (TPH): 80 MAX FEED SIZE (MM): 190 POWER REQUIRED (KW): 110 RPM: 600 WEIGHT (KG): 7,500

## DESCRIPTION

HAZEMAG APK 40 IMPACT CRUSHER FOR HIGH STRENGTH ABRASIVE FEEDS.

FULLY REFURBISHED WITH NEW WEARPARTS, BEARINGS AND HARD FACING TO ROTOR.

WORLD WIDE DELIVERY AVAILABLE.

CAN BE SUPPLIED WITH MOTOR, DRIVES AND HYDRAULIC POWER PACK AS AN OPTIONAL EXTRA.