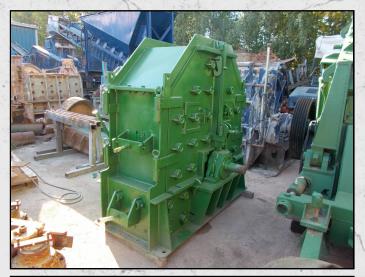

#### **ARJA PISCIS 1000 RP**

#### **TECHNICAL INFORMATION**

MANUFACTURER: ARJA MODEL: PISCIS 1000 RP

CATEGORY: IMPACT CRUSHER

MOVEMENT TYPE: STATIC

**YEAR: 1993** 

CAPACITY (TPH): 60 MAX FEED SIZE (MM): 90

POWER REQUIRED (KW): 90

WEIGHT (KG): 6,750

#### **DESCRIPTION**

ARJA PISICS 1000 REVERSIBLE IMPACT CRUSHER CAPABLE OF UP TO 60 TPH.

FULLY REFURBISHED WITH NEW LINING PLATES, IMPACT PLATES, BLOWBARS, AND BEARINGS.

**WORLD WIDE DELIVERY AVAILABLE.** 