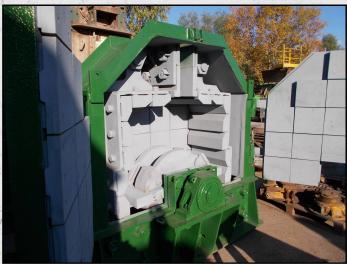

#### **ARJA PISCIS 1000 RP**

#### **TECHNICAL INFORMATION**

MANUFACTURER: ARJA MODEL: PISCIS 1000 RP

CATEGORY: IMPACT CRUSHER

MOVEMENT TYPE: STATIC

**YEAR: 1993** 

CAPACITY (TPH): 60 MAX FEED SIZE (MM): 90

POWER REQUIRED (KW): 90

WEIGHT (KG): 6,750

#### **DESCRIPTION**

ARJA PISICS 1000 REVERSIBLE IMPACT CRUSHER CAPABLE OF UP TO 60 TPH.

FULLY REFURBISHED WITH NEW LINING PLATES, IMPACT PLATES, BLOWBARS, AND BEARINGS.

**WORLD WIDE DELIVERY AVAILABLE.** 