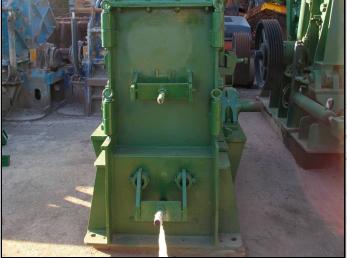

#### **ARJA PISCIS 1000 RP**

#### **TECHNICAL INFORMATION**

MANUFACTURER: ARJA MODEL: PISCIS 1000 RP

CATEGORY: IMPACT CRUSHER

MOVEMENT TYPE: STATIC

**YEAR: 1993** 

CAPACITY (TPH): 60 MAX FEED SIZE (MM): 90

POWER REQUIRED (KW): 90

WEIGHT (KG): 6,750

#### **DESCRIPTION**

ARJA PISICS 1000 REVERSIBLE IMPACT CRUSHER CAPABLE OF UP TO 60 TPH.

FULLY REFURBISHED WITH NEW LINING PLATES, IMPACT PLATES, BLOWBARS, AND BEARINGS.

**WORLD WIDE DELIVERY AVAILABLE.** 