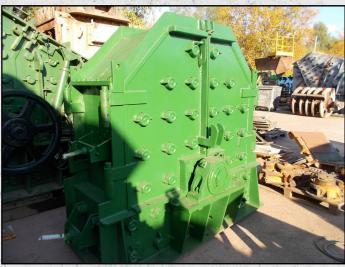

#### **ARJA PISCIS 1000 RP**

#### **TECHNICAL INFORMATION**

MANUFACTURER: ARJA MODEL: PISCIS 1000 RP

CATEGORY: IMPACT CRUSHER

MOVEMENT TYPE: STATIC

**YEAR: 1993** 

CAPACITY (TPH): 60 MAX FEED SIZE (MM): 90

POWER REQUIRED (KW): 90

WEIGHT (KG): 6,750

#### **DESCRIPTION**

ARJA PISICS 1000 REVERSIBLE IMPACT CRUSHER CAPABLE OF UP TO 60 TPH.

FULLY REFURBISHED WITH NEW LINING PLATES, IMPACT PLATES, BLOWBARS, AND BEARINGS.

**WORLD WIDE DELIVERY AVAILABLE.** 