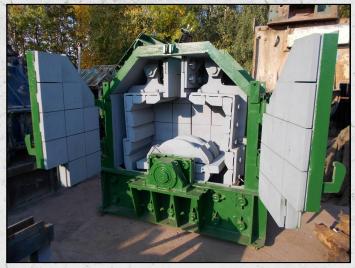

#### **ARJA PISCIS 1000 RP**

#### **TECHNICAL INFORMATION**

MANUFACTURER: ARJA MODEL: PISCIS 1000 RP

CATEGORY: IMPACT CRUSHER

MOVEMENT TYPE: STATIC

**YEAR: 1993** 

CAPACITY (TPH): 60 MAX FEED SIZE (MM): 90

POWER REQUIRED (KW): 90

WEIGHT (KG): 6,750

#### **DESCRIPTION**

ARJA PISICS 1000 REVERSIBLE IMPACT CRUSHER CAPABLE OF UP TO 60 TPH.

FULLY REFURBISHED WITH NEW LINING PLATES, IMPACT PLATES, BLOWBARS, AND BEARINGS.

**WORLD WIDE DELIVERY AVAILABLE.** 