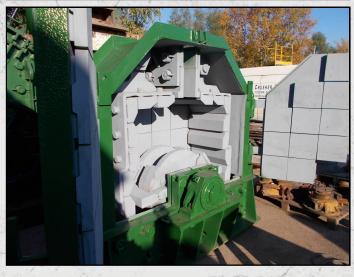

#### **ARJA PISCIS 1000 RP**

#### **TECHNICAL INFORMATION**

MANUFACTURER: ARJA MODEL: PISCIS 1000 RP

CATEGORY: IMPACT CRUSHER

MOVEMENT TYPE: STATIC

**YEAR: 1993** 

CAPACITY (TPH): 60 MAX FEED SIZE (MM): 90

POWER REQUIRED (KW): 90

WEIGHT (KG): 6,750

#### **DESCRIPTION**

ARJA PISICS 1000 REVERSIBLE IMPACT CRUSHER CAPABLE OF UP TO 60 TPH.

FULLY REFURBISHED WITH NEW LINING PLATES, IMPACT PLATES, BLOWBARS, AND BEARINGS.

**WORLD WIDE DELIVERY AVAILABLE.** 