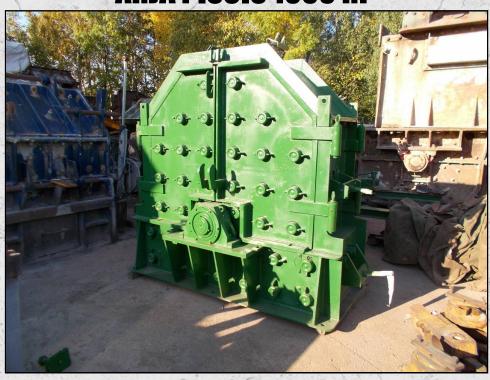

#### **ARJA PISCIS 1000 RP**

#### **TECHNICAL INFORMATION**

MANUFACTURER: ARJA MODEL: PISCIS 1000 RP

CATEGORY: IMPACT CRUSHER

MOVEMENT TYPE: STATIC

**YEAR: 1993** 

CAPACITY (TPH): 60 MAX FEED SIZE (MM): 90

POWER REQUIRED (KW): 90

WEIGHT (KG): 6,750

#### **DESCRIPTION**

ARJA PISICS 1000 REVERSIBLE IMPACT CRUSHER CAPABLE OF UP TO 60 TPH.

FULLY REFURBISHED WITH NEW LINING PLATES, IMPACT PLATES, BLOWBARS, AND BEARINGS.

**WORLD WIDE DELIVERY AVAILABLE.** 