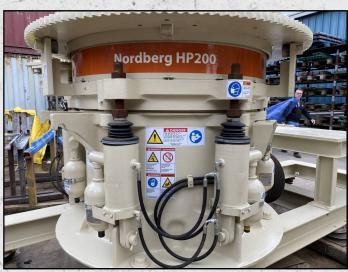

#### **METSO HP200**

#### **DESCRIPTION**

**METSO NORDBERG HP200 CONE CRUSHER** COMPLETE WITH ELECTRIC MOTOR AND **LUBRICATION SYSTEM.** 

**FULLY REFURBISHED WITH ALL NEW WEAR** PARTS.

**COMES COMPLETE WITH ELECTRICAL CONTROL PANEL, HYDRAULIC & LUBRICATIO** SYSTEM, STEEL FRAME WITH ANTI-VIRRAT MOUNTS AND NEW ELECTRIC MOTOR.