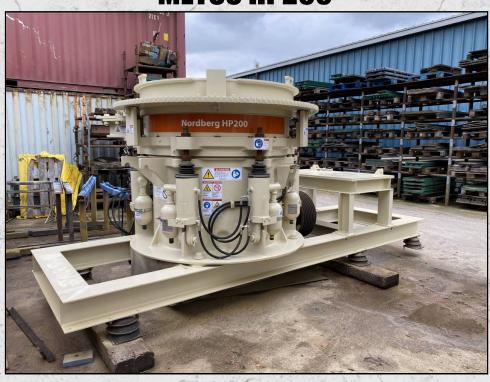

#### **METSO HP200**

#### **DESCRIPTION**

**METSO NORDBERG HP200 CONE CRUSHER** COMPLETE WITH ELECTRIC MOTOR AND **LUBRICATION SYSTEM.** 

**FULLY REFURBISHED WITH ALL NEW WEAR** PARTS.

**COMES COMPLETE WITH ELECTRICAL CONTROL PANEL, HYDRAULIC & LUBRICATIO** SYSTEM, STEEL FRAME WITH ANTI-VIRRAT MOUNTS AND NEW ELECTRIC MOTOR.