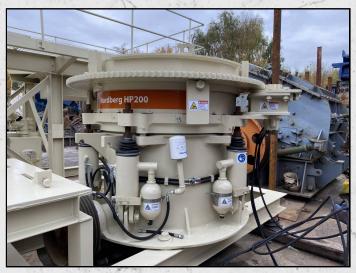

#### **METSO HP200**

#### **DESCRIPTION**

**METSO NORDBERG HP200 CONE CRUSHER** COMPLETE WITH ELECTRIC MOTOR AND **LUBRICATION SYSTEM.** 

**FULLY REFURBISHED WITH ALL NEW WEAR** PARTS.

**COMES COMPLETE WITH ELECTRICAL CONTROL PANEL, HYDRAULIC & LUBRICATIO** SYSTEM, STEEL FRAME WITH ANTI-VIRRAT MOUNTS AND NEW ELECTRIC MOTOR.