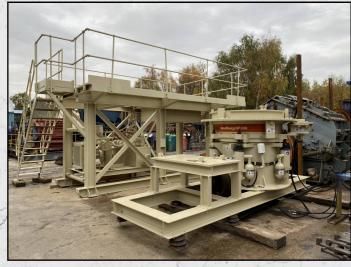

#### **METSO HP200**

#### **TECHNICAL INFORMATION**

**MANUFACTURER: METSO** 

MODEL: HP200

**CATEGORY: CONE CRUSHER MOVEMENT TYPE: STATIC** 

**YEAR: 1996** 

CAPACITY (TPH): 120 - 250 PRODUCT SIZE (MM): 10 - 38 MAX FEED SIZE (MM): 95 - 185 **POWER REQUIRED (KW): 132** 

RPM: 750 - 1200

**WEIGHT (KG): 10.563** 

PRICE (GBP): £ POA

#### **DESCRIPTION**

**METSO NORDBERG HP200 CONE CRUSHER** COMPLETE WITH ELECTRIC MOTOR AND **LUBRICATION SYSTEM.** 

**FULLY REFURBISHED WITH ALL NEW WEAR** PARTS.

**COMES COMPLETE WITH ELECTRICAL CONTROL PANEL, HYDRAULIC & LUBRICATIO** SYSTEM, STEEL FRAME WITH ANTI-VIRRAT MOUNTS AND NEW ELECTRIC MOTOR.