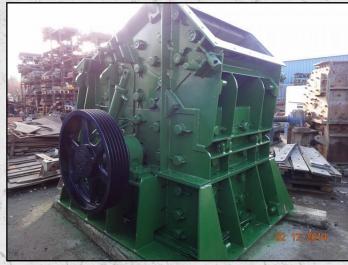

### **HAZEMAG AP-KM 1010**

#### **TECHNICAL INFORMATION**

**MANUFACTURER: HAZEMAG** 

MODEL: AP-KM 1010

CATEGORY: IMPACT CRUSHER

MOVEMENT TYPE: STATIC

**CAPACITY (TPH): 110** 

MAX FEED SIZE (MM): 190

**POWER REQUIRED (KW): 150** 

RPM: 600

**WEIGHT (KG): 11.300** 

PRICE (GBP): £ POA

#### DESCRIPTION

HAZEMAG AP-KM 1010 IMPACT CRUSHER FOR HIGH STRENGTH ABRASIVE FEEDS.

REFURBISHED WITH NEW WEAR PARTS WHERE REQUIRED.

COMES WITH HYDRAULIC POWER PACK FOR THE OPENING AND CLOSING OF THE CRUSHER AND ADJUSTMENT TO THE GRINDING PATH.