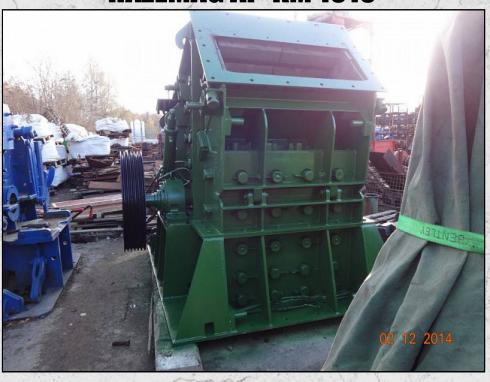

### **HAZEMAG AP-KM 1010**

#### **TECHNICAL INFORMATION**

**MANUFACTURER: HAZEMAG** 

MODEL: AP-KM 1010

CATEGORY: IMPACT CRUSHER

MOVEMENT TYPE: STATIC

**CAPACITY (TPH): 110** 

MAX FEED SIZE (MM): 190

**POWER REQUIRED (KW): 150** 

RPM: 600

**WEIGHT (KG): 11.300** 

PRICE (GBP): £ POA

#### DESCRIPTION

HAZEMAG AP-KM 1010 IMPACT CRUSHER FOR HIGH STRENGTH ABRASIVE FEEDS.

REFURBISHED WITH NEW WEAR PARTS WHERE REQUIRED.

COMES WITH HYDRAULIC POWER PACK FOR THE OPENING AND CLOSING OF THE CRUSHER AND ADJUSTMENT TO THE GRINDING PATH.