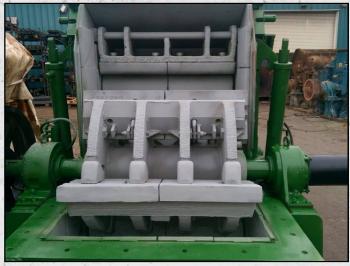

### **HAZEMAG AP-KM 1010**

#### DESCRIPTION

HAZEMAG AP-KM 1010 IMPACT CRUSHER FOR HIGH STRENGTH ABRASIVE FEEDS.

REFURBISHED WITH NEW WEAR PARTS WHERE REQUIRED.

COMES WITH HYDRAULIC POWER PACK FOR THE OPENING AND CLOSING OF THE CRUSHER AND ADJUSTMENT TO THE GRINDING PATH.