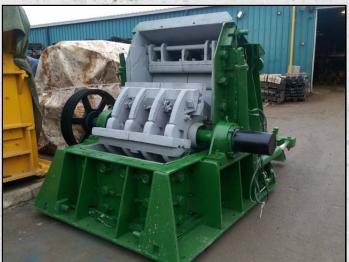

### **HAZEMAG AP-KM 1010**

#### **TECHNICAL INFORMATION**

**MANUFACTURER: HAZEMAG** 

MODEL: AP-KM 1010

CATEGORY: IMPACT CRUSHER

MOVEMENT TYPE: STATIC

**CAPACITY (TPH): 110** 

MAX FEED SIZE (MM): 190

**POWER REQUIRED (KW): 150** 

RPM: 600

**WEIGHT (KG): 11.300** 

PRICE (GBP): £ POA

#### DESCRIPTION

HAZEMAG AP-KM 1010 IMPACT CRUSHER FOR HIGH STRENGTH ABRASIVE FEEDS.

REFURBISHED WITH NEW WEAR PARTS WHERE REQUIRED.

COMES WITH HYDRAULIC POWER PACK FOR THE OPENING AND CLOSING OF THE CRUSHER AND ADJUSTMENT TO THE GRINDING PATH.