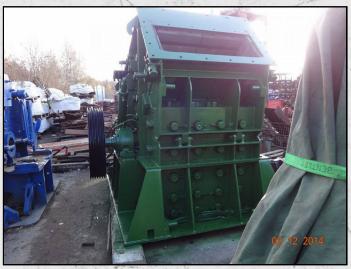

### **HAZEMAG AP-KM 1010**

#### **TECHNICAL INFORMATION**

**MANUFACTURER: HAZEMAG** 

MODEL: AP-KM 1010

CATEGORY: IMPACT CRUSHER

MOVEMENT TYPE: STATIC

**CAPACITY (TPH): 110** 

MAX FEED SIZE (MM): 190

**POWER REQUIRED (KW): 150** 

RPM: 600

**WEIGHT (KG): 11.300** 

PRICE (GBP): £ POA

#### DESCRIPTION

HAZEMAG AP-KM 1010 IMPACT CRUSHER FOR HIGH STRENGTH ABRASIVE FEEDS.

REFURBISHED WITH NEW WEAR PARTS WHERE REQUIRED.

COMES WITH HYDRAULIC POWER PACK FOR THE OPENING AND CLOSING OF THE CRUSHER AND ADJUSTMENT TO THE GRINDING PATH.