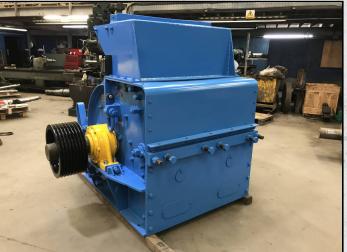

## **TECHNICAL INFORMATION**

MANUFACTURER: LANWAY MODEL: NO 3 CATEGORY: HAMMERMILL MOVEMENT TYPE: STATIC CAPACITY (TPH): 20 - 200 POWER REQUIRED (KW): 200 RPM: 600 - 1500 WEIGHT (KG): 5,500

PRICE (GBP): £ POA

## DESCRIPTION

LANWAY NO 3 HAMMERMILL MANUFACTURED IN THE U.K.

CAPABLE OF UP TO 20/30 TPH FOR AGRICULTURAL LIMESTONE AND 200 TPH FOR 40MM DOWN (CLAUSE 804)

REFURBISHED WITH NEW WEAR PARTS WHERE REQUIRED.