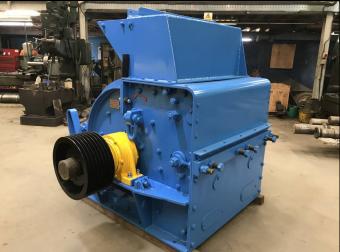

## **TECHNICAL INFORMATION**

MANUFACTURER: LANWAY MODEL: NO 3 CATEGORY: HAMMERMILL MOVEMENT TYPE: STATIC CAPACITY (TPH): 20 - 200 POWER REQUIRED (KW): 200 RPM: 600 - 1500 WEIGHT (KG): 5,500

PRICE (GBP): £ POA

## DESCRIPTION

LANWAY NO 3 HAMMERMILL MANUFACTURED IN THE U.K.

CAPABLE OF UP TO 20/30 TPH FOR AGRICULTURAL LIMESTONE AND 200 TPH FOR 40MM DOWN (CLAUSE 804)

REFURBISHED WITH NEW WEAR PARTS WHERE REQUIRED.