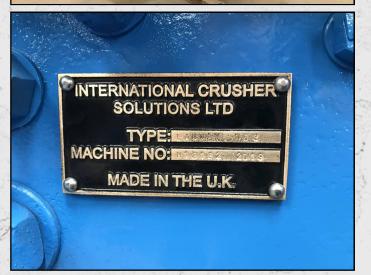

## **TECHNICAL INFORMATION**

MANUFACTURER: LANWAY MODEL: NO 3 CATEGORY: HAMMERMILL MOVEMENT TYPE: STATIC CAPACITY (TPH): 20 - 200 POWER REQUIRED (KW): 200 RPM: 600 - 1500 WEIGHT (KG): 5,500

PRICE (GBP): £ POA