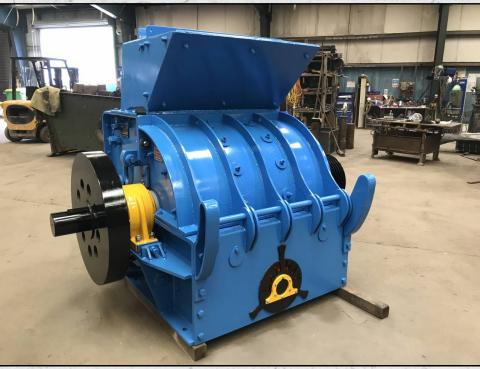

## **TECHNICAL INFORMATION**

MANUFACTURER: LANWAY MODEL: NO 3 CATEGORY: HAMMERMILL MOVEMENT TYPE: STATIC CAPACITY (TPH): 20 - 200 POWER REQUIRED (KW): 200 RPM: 600 - 1500 WEIGHT (KG): 5,500

PRICE (GBP): £ POA

## DESCRIPTION

LANWAY NO 3 HAMMERMILL MANUFACTURED IN THE U.K.

CAPABLE OF UP TO 20/30 TPH FOR AGRICULTURAL LIMESTONE AND 200 TPH FOR 40MM DOWN (CLAUSE 804)

REFURBISHED WITH NEW WEAR PARTS WHERE REQUIRED.