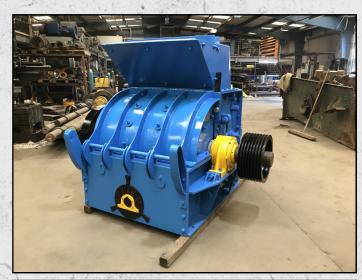

## **TECHNICAL INFORMATION**

MANUFACTURER: LANWAY MODEL: NO 3 CATEGORY: HAMMERMILL MOVEMENT TYPE: STATIC CAPACITY (TPH): 20 - 200 POWER REQUIRED (KW): 200 RPM: 600 - 1500 WEIGHT (KG): 5,500

PRICE (GBP): £ POA

## DESCRIPTION

LANWAY NO 3 HAMMERMILL MANUFACTURED IN THE U.K.

CAPABLE OF UP TO 20/30 TPH FOR AGRICULTURAL LIMESTONE AND 200 TPH FOR 40MM DOWN (CLAUSE 804)

REFURBISHED WITH NEW WEAR PARTS WHERE REQUIRED.