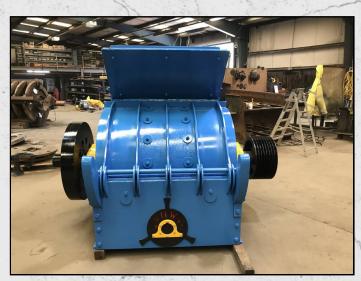

## **TECHNICAL INFORMATION**

MANUFACTURER: LANWAY MODEL: NO 3 CATEGORY: HAMMERMILL MOVEMENT TYPE: STATIC CAPACITY (TPH): 20 - 200 POWER REQUIRED (KW): 200 RPM: 600 - 1500 WEIGHT (KG): 5,500

PRICE (GBP): £ POA

## DESCRIPTION

LANWAY NO 3 HAMMERMILL MANUFACTURED IN THE U.K.

CAPABLE OF UP TO 20/30 TPH FOR AGRICULTURAL LIMESTONE AND 200 TPH FOR 40MM DOWN (CLAUSE 804)

REFURBISHED WITH NEW WEAR PARTS WHERE REQUIRED.