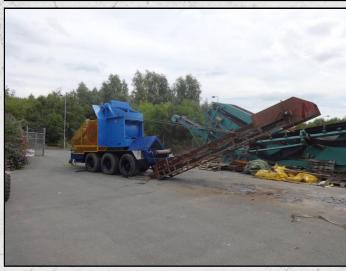

### **KUE KEN 114 MOBILE**

#### **TECHNICAL INFORMATION**

**MANUFACTURER: KUE KEN** 

**MODEL: 114 MOBILE** 

CATEGORY: JAW CRUSHER

MOVEMENT TYPE: MOBILE

**CAPACITY (TPH): 115 - 280** 

PRODUCT SIZE (MM): 75 - 200 MAX FEED SIZE (MM): 460 - 540

MAX FEED SIZE (MMJ: 400 - 340 DOWED DECUMPED (VM) 75

POWER REQUIRED (KW): 75

RPM: 300 - 325

**WEIGHT (KG): 14.600** 

PRICE (GBP): £ POA

#### **DESCRIPTION**

KUE KEN 114 JAW CRUSHER ON A TRI AXLE TRAILER, COMPLETE WITH DIESEL VOLVO ENGINE, FEED HOPPER AND DISCHARGE CONVEYOR

MACHINE HAS RECENTLY BEEN REFURBISHED.

**WORLD WIDE DELIVERY AVAILABLE.** 