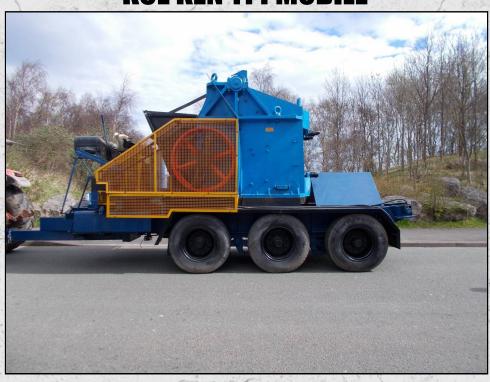

### **KUE KEN 114 MOBILE**

#### **TECHNICAL INFORMATION**

**MANUFACTURER: KUE KEN** 

**MODEL: 114 MOBILE** 

CATEGORY: JAW CRUSHER

MOVEMENT TYPE: MOBILE

**CAPACITY (TPH): 115 - 280** 

PRODUCT SIZE (MM): 75 - 200 MAX FEED SIZE (MM): 460 - 540

MAX FEED SIZE (MMJ: 400 - 340 DOWED DECUMPED (VM) 75

POWER REQUIRED (KW): 75

RPM: 300 - 325

**WEIGHT (KG): 14.600** 

PRICE (GBP): £ POA

#### **DESCRIPTION**

KUE KEN 114 JAW CRUSHER ON A TRI AXLE TRAILER, COMPLETE WITH DIESEL VOLVO ENGINE, FEED HOPPER AND DISCHARGE CONVEYOR

MACHINE HAS RECENTLY BEEN REFURBISHED.

**WORLD WIDE DELIVERY AVAILABLE.** 