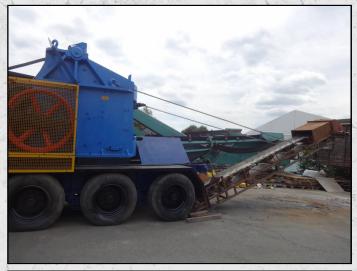

### **KUE KEN 114 MOBILE**

#### **TECHNICAL INFORMATION**

**MANUFACTURER: KUE KEN** 

**MODEL: 114 MOBILE** 

CATEGORY: JAW CRUSHER

MOVEMENT TYPE: MOBILE

**CAPACITY (TPH): 115 - 280** 

PRODUCT SIZE (MM): 75 - 200 MAX FEED SIZE (MM): 460 - 540

MAX FEED SIZE (MMJ: 400 - 340 DOWED DECUMPED (VM) 75

POWER REQUIRED (KW): 75

RPM: 300 - 325

**WEIGHT (KG): 14.600** 

PRICE (GBP): £ POA

#### **DESCRIPTION**

KUE KEN 114 JAW CRUSHER ON A TRI AXLE TRAILER, COMPLETE WITH DIESEL VOLVO ENGINE, FEED HOPPER AND DISCHARGE CONVEYOR

MACHINE HAS RECENTLY BEEN REFURBISHED.

**WORLD WIDE DELIVERY AVAILABLE.** 