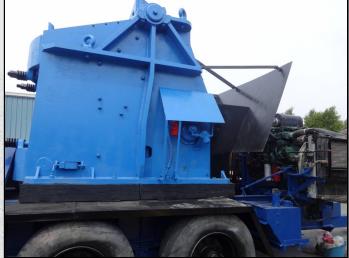

### **KUE KEN 114 MOBILE**

#### **TECHNICAL INFORMATION**

**MANUFACTURER: KUE KEN** 

**MODEL: 114 MOBILE** 

CATEGORY: JAW CRUSHER

MOVEMENT TYPE: MOBILE

**CAPACITY (TPH): 115 - 280** 

PRODUCT SIZE (MM): 75 - 200 MAX FEED SIZE (MM): 460 - 540

MAX FEED SIZE (MMJ: 400 - 340 DOWED DECUMPED (VM) 75

POWER REQUIRED (KW): 75

RPM: 300 - 325

**WEIGHT (KG): 14.600** 

PRICE (GBP): £ POA

#### **DESCRIPTION**

KUE KEN 114 JAW CRUSHER ON A TRI AXLE TRAILER, COMPLETE WITH DIESEL VOLVO ENGINE, FEED HOPPER AND DISCHARGE CONVEYOR

MACHINE HAS RECENTLY BEEN REFURBISHED.

**WORLD WIDE DELIVERY AVAILABLE.** 