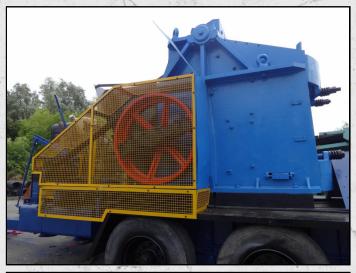

### **KUE KEN 114 MOBILE**

#### **TECHNICAL INFORMATION**

**MANUFACTURER: KUE KEN** 

**MODEL: 114 MOBILE** 

CATEGORY: JAW CRUSHER

MOVEMENT TYPE: MOBILE

**CAPACITY (TPH): 115 - 280** 

PRODUCT SIZE (MM): 75 - 200 MAX FEED SIZE (MM): 460 - 540

MAX FEED SIZE (MMJ: 400 - 340 DOWED DECUMPED (VM) 75

POWER REQUIRED (KW): 75

RPM: 300 - 325

**WEIGHT (KG): 14.600** 

PRICE (GBP): £ POA

#### **DESCRIPTION**

KUE KEN 114 JAW CRUSHER ON A TRI AXLE TRAILER, COMPLETE WITH DIESEL VOLVO ENGINE, FEED HOPPER AND DISCHARGE CONVEYOR

MACHINE HAS RECENTLY BEEN REFURBISHED.

**WORLD WIDE DELIVERY AVAILABLE.** 