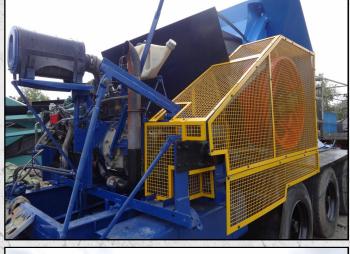

### **KUE KEN 114 MOBILE**

#### **TECHNICAL INFORMATION**

**MANUFACTURER: KUE KEN** 

**MODEL: 114 MOBILE** 

CATEGORY: JAW CRUSHER

MOVEMENT TYPE: MOBILE

**CAPACITY (TPH): 115 - 280** 

PRODUCT SIZE (MM): 75 - 200 MAX FEED SIZE (MM): 460 - 540

MAX FEED SIZE (MMJ: 400 - 340 DOWED DECUMPED (VM) 75

POWER REQUIRED (KW): 75

RPM: 300 - 325

**WEIGHT (KG): 14.600** 

PRICE (GBP): £ POA

#### **DESCRIPTION**

KUE KEN 114 JAW CRUSHER ON A TRI AXLE TRAILER, COMPLETE WITH DIESEL VOLVO ENGINE, FEED HOPPER AND DISCHARGE CONVEYOR

MACHINE HAS RECENTLY BEEN REFURBISHED.

**WORLD WIDE DELIVERY AVAILABLE.** 