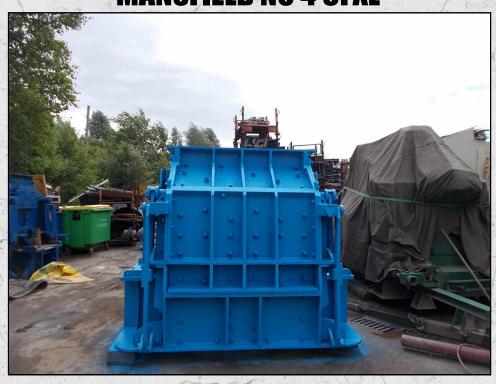

### **MANSFIELD NO 4 CFXL**

#### **TECHNICAL INFORMATION**

MANUFACTURER: MANSFIELD

**MODEL: NO 4 CFXL** 

CATEGORY: HAMMERMILL MOVEMENT TYPE: STATIC CAPACITY (TPH): 230

MAX FEED SIZE (MM): 125 - 150

POWER REQUIRED (KW): 225

RPM: 350 - 1500 WEIGHT (KG): 11.500

#### **DESCRIPTION**

MANSFIELD NO4 CENTRE FEED HAMMERMILL MANUFACTURED IN THE U.K.

RECENTLY REFURBISHED WITH NEW WEAR PARTS WHERE REQUIRED.

**WORLD WIDE DELIVERY AVAILABLE.** 

CAN BE SUPPLIED WITH MOTOR AND DRIVES ALONG WITH MOBILE AND STATIC STRUCTURES AS AN OPTIONAL EXTRA.