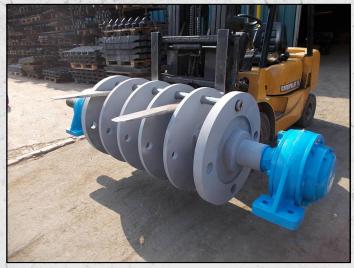

### **MANSFIELD NO 4 CFXL**

#### **TECHNICAL INFORMATION**

MANUFACTURER: MANSFIELD

**MODEL: NO 4 CFXL** 

CATEGORY: HAMMERMILL MOVEMENT TYPE: STATIC CAPACITY (TPH): 230

MAX FEED SIZE (MM): 125 - 150

POWER REQUIRED (KW): 225

RPM: 350 - 1500 WEIGHT (KG): 11.500

#### **DESCRIPTION**

MANSFIELD NO4 CENTRE FEED HAMMERMILL MANUFACTURED IN THE U.K.

RECENTLY REFURBISHED WITH NEW WEAR PARTS WHERE REQUIRED.

**WORLD WIDE DELIVERY AVAILABLE.** 

CAN BE SUPPLIED WITH MOTOR AND DRIVES ALONG WITH MOBILE AND STATIC STRUCTURES AS AN OPTIONAL EXTRA.