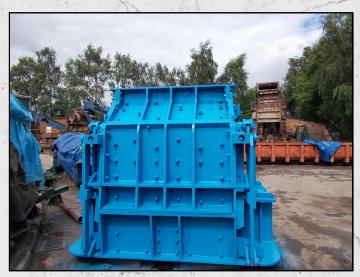

### **MANSFIELD NO 4 CFXL**

#### **TECHNICAL INFORMATION**

MANUFACTURER: MANSFIELD

**MODEL: NO 4 CFXL** 

CATEGORY: HAMMERMILL MOVEMENT TYPE: STATIC CAPACITY (TPH): 230

MAX FEED SIZE (MM): 125 - 150

POWER REQUIRED (KW): 225

RPM: 350 - 1500 WEIGHT (KG): 11.500

#### **DESCRIPTION**

MANSFIELD NO4 CENTRE FEED HAMMERMILL MANUFACTURED IN THE U.K.

RECENTLY REFURBISHED WITH NEW WEAR PARTS WHERE REQUIRED.

**WORLD WIDE DELIVERY AVAILABLE.** 

CAN BE SUPPLIED WITH MOTOR AND DRIVES ALONG WITH MOBILE AND STATIC STRUCTURES AS AN OPTIONAL EXTRA.