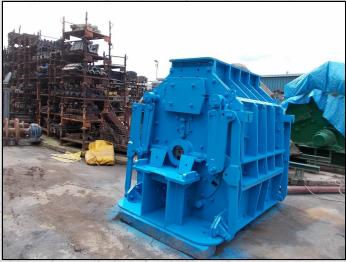

### **MANSFIELD NO 4 CFXL**

#### **TECHNICAL INFORMATION**

MANUFACTURER: MANSFIELD

**MODEL: NO 4 CFXL** 

CATEGORY: HAMMERMILL MOVEMENT TYPE: STATIC CAPACITY (TPH): 230

MAX FEED SIZE (MM): 125 - 150

POWER REQUIRED (KW): 225

RPM: 350 - 1500 WEIGHT (KG): 11.500

#### **DESCRIPTION**

MANSFIELD NO4 CENTRE FEED HAMMERMILL MANUFACTURED IN THE U.K.

RECENTLY REFURBISHED WITH NEW WEAR PARTS WHERE REQUIRED.

**WORLD WIDE DELIVERY AVAILABLE.** 

CAN BE SUPPLIED WITH MOTOR AND DRIVES ALONG WITH MOBILE AND STATIC STRUCTURES AS AN OPTIONAL EXTRA.