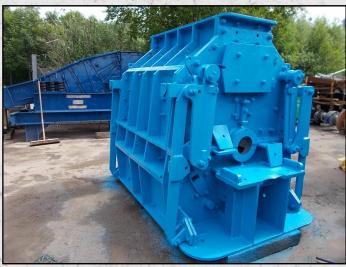

### **MANSFIELD NO 4 CFXL**

#### **TECHNICAL INFORMATION**

MANUFACTURER: MANSFIELD

**MODEL: NO 4 CFXL** 

CATEGORY: HAMMERMILL MOVEMENT TYPE: STATIC CAPACITY (TPH): 230

MAX FEED SIZE (MM): 125 - 150

POWER REQUIRED (KW): 225

RPM: 350 - 1500 WEIGHT (KG): 11.500

#### **DESCRIPTION**

MANSFIELD NO4 CENTRE FEED HAMMERMILL MANUFACTURED IN THE U.K.

RECENTLY REFURBISHED WITH NEW WEAR PARTS WHERE REQUIRED.

**WORLD WIDE DELIVERY AVAILABLE.** 

CAN BE SUPPLIED WITH MOTOR AND DRIVES ALONG WITH MOBILE AND STATIC STRUCTURES AS AN OPTIONAL EXTRA.