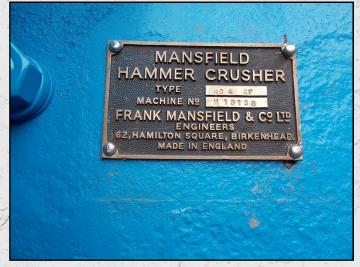

### **MANSFIELD NO 4 CFXL**

#### **TECHNICAL INFORMATION**

MANUFACTURER: MANSFIELD

**MODEL: NO 4 CFXL** 

CATEGORY: HAMMERMILL MOVEMENT TYPE: STATIC CAPACITY (TPH): 230

MAX FEED SIZE (MM): 125 - 150

POWER REQUIRED (KW): 225

RPM: 350 - 1500 WEIGHT (KG): 11.500

#### **DESCRIPTION**

MANSFIELD NO4 CENTRE FEED HAMMERMILL MANUFACTURED IN THE U.K.

RECENTLY REFURBISHED WITH NEW WEAR PARTS WHERE REQUIRED.

**WORLD WIDE DELIVERY AVAILABLE.** 

CAN BE SUPPLIED WITH MOTOR AND DRIVES ALONG WITH MOBILE AND STATIC STRUCTURES AS AN OPTIONAL EXTRA.