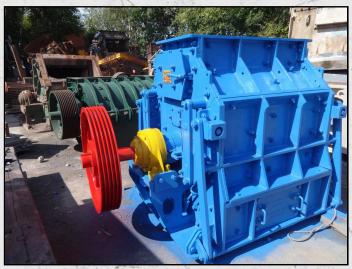

### **MANSFIELD NO 3 CFXL**

#### **TECHNICAL INFORMATION**

MANUFACTURER: MANSFIELD

**MODEL: NO 3 CFXL** 

CATEGORY: HAMMERMILL MOVEMENT TYPE: STATIC

**CAPACITY (TPH): 120** 

MAX FEED SIZE (MM): 125 - 150 POWER REOUIRED (KW): 180

RPM: 420 - 1800

**WEIGHT (KG): 6,500** 

PRICE (GBP): £ POA

#### **DESCRIPTION**

MANSFIELD NO3 CENTRE FEED HAMMERMILL MANUFACTURED IN THE U.K.

RECENTLY REFURBISHED WITH NEW WEAR PARTS WHERE REQUIRED.

**WORLD WIDE DELIVERY AVAILABLE.** 

CAN BE SUPPLIED WITH MOTOR AND DRIVES ALONG WITH MOBILE AND STATIC STRUCTURES AS AN OPTIONAL EXTRA.