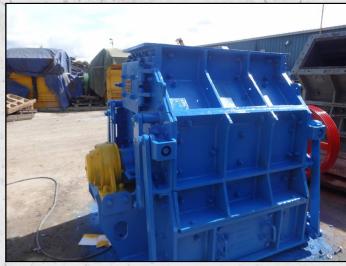

### **MANSFIELD NO 3 CFXL**

#### **TECHNICAL INFORMATION**

MANUFACTURER: MANSFIELD

**MODEL: NO 3 CFXL** 

CATEGORY: HAMMERMILL MOVEMENT TYPE: STATIC

**CAPACITY (TPH): 120** 

MAX FEED SIZE (MM): 125 - 150 POWER REOUIRED (KW): 180

RPM: 420 - 1800

**WEIGHT (KG): 6,500** 

PRICE (GBP): £ POA

#### **DESCRIPTION**

MANSFIELD NO3 CENTRE FEED HAMMERMILL MANUFACTURED IN THE U.K.

RECENTLY REFURBISHED WITH NEW WEAR PARTS WHERE REQUIRED.

**WORLD WIDE DELIVERY AVAILABLE.** 

CAN BE SUPPLIED WITH MOTOR AND DRIVES ALONG WITH MOBILE AND STATIC STRUCTURES AS AN OPTIONAL EXTRA.