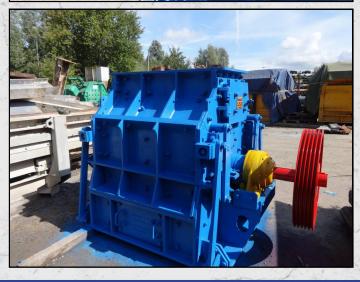

### **MANSFIELD NO 3 CFXL**

#### **TECHNICAL INFORMATION**

MANUFACTURER: MANSFIELD

**MODEL: NO 3 CFXL** 

CATEGORY: HAMMERMILL MOVEMENT TYPE: STATIC

**CAPACITY (TPH): 120** 

MAX FEED SIZE (MM): 125 - 150 POWER REOUIRED (KW): 180

RPM: 420 - 1800

**WEIGHT (KG): 6,500** 

PRICE (GBP): £ POA

#### **DESCRIPTION**

MANSFIELD NO3 CENTRE FEED HAMMERMILL MANUFACTURED IN THE U.K.

RECENTLY REFURBISHED WITH NEW WEAR PARTS WHERE REQUIRED.

**WORLD WIDE DELIVERY AVAILABLE.** 

CAN BE SUPPLIED WITH MOTOR AND DRIVES ALONG WITH MOBILE AND STATIC STRUCTURES AS AN OPTIONAL EXTRA.