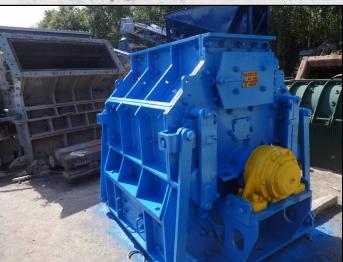

### **MANSFIELD NO 3 CFXL**

#### **TECHNICAL INFORMATION**

MANUFACTURER: MANSFIELD

**MODEL: NO 3 CFXL** 

CATEGORY: HAMMERMILL MOVEMENT TYPE: STATIC

**CAPACITY (TPH): 120** 

MAX FEED SIZE (MM): 125 - 150 POWER REOUIRED (KW): 180

RPM: 420 - 1800

**WEIGHT (KG): 6,500** 

PRICE (GBP): £ POA

#### **DESCRIPTION**

MANSFIELD NO3 CENTRE FEED HAMMERMILL MANUFACTURED IN THE U.K.

RECENTLY REFURBISHED WITH NEW WEAR PARTS WHERE REQUIRED.

**WORLD WIDE DELIVERY AVAILABLE.** 

CAN BE SUPPLIED WITH MOTOR AND DRIVES ALONG WITH MOBILE AND STATIC STRUCTURES AS AN OPTIONAL EXTRA.