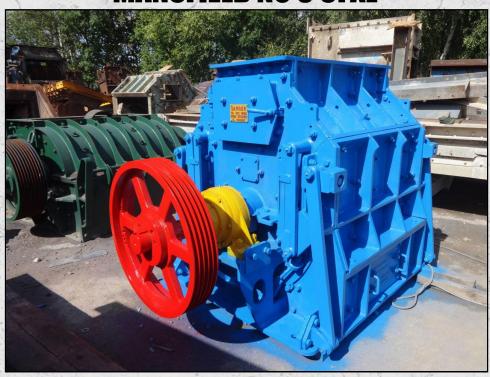

### **MANSFIELD NO 3 CFXL**

#### **TECHNICAL INFORMATION**

MANUFACTURER: MANSFIELD

**MODEL: NO 3 CFXL** 

CATEGORY: HAMMERMILL MOVEMENT TYPE: STATIC

**CAPACITY (TPH): 120** 

MAX FEED SIZE (MM): 125 - 150 POWER REOUIRED (KW): 180

RPM: 420 - 1800

**WEIGHT (KG): 6,500** 

PRICE (GBP): £ POA

#### **DESCRIPTION**

MANSFIELD NO3 CENTRE FEED HAMMERMILL MANUFACTURED IN THE U.K.

RECENTLY REFURBISHED WITH NEW WEAR PARTS WHERE REQUIRED.

**WORLD WIDE DELIVERY AVAILABLE.** 

CAN BE SUPPLIED WITH MOTOR AND DRIVES ALONG WITH MOBILE AND STATIC STRUCTURES AS AN OPTIONAL EXTRA.