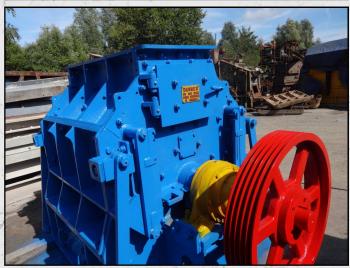

### **MANSFIELD NO 3 CFXL**

#### **TECHNICAL INFORMATION**

MANUFACTURER: MANSFIELD

**MODEL: NO 3 CFXL** 

CATEGORY: HAMMERMILL MOVEMENT TYPE: STATIC

**CAPACITY (TPH): 120** 

MAX FEED SIZE (MM): 125 - 150 POWER REOUIRED (KW): 180

RPM: 420 - 1800

**WEIGHT (KG): 6,500** 

PRICE (GBP): £ POA

#### **DESCRIPTION**

MANSFIELD NO3 CENTRE FEED HAMMERMILL MANUFACTURED IN THE U.K.

RECENTLY REFURBISHED WITH NEW WEAR PARTS WHERE REQUIRED.

**WORLD WIDE DELIVERY AVAILABLE.** 

CAN BE SUPPLIED WITH MOTOR AND DRIVES ALONG WITH MOBILE AND STATIC STRUCTURES AS AN OPTIONAL EXTRA.