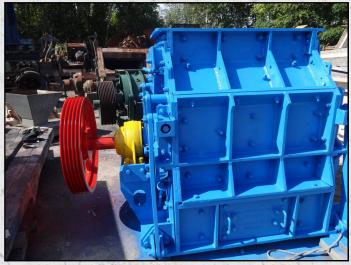

### **MANSFIELD NO 3 CFXL**

#### **TECHNICAL INFORMATION**

MANUFACTURER: MANSFIELD

**MODEL: NO 3 CFXL** 

CATEGORY: HAMMERMILL MOVEMENT TYPE: STATIC

**CAPACITY (TPH): 120** 

MAX FEED SIZE (MM): 125 - 150 POWER REOUIRED (KW): 180

RPM: 420 - 1800

**WEIGHT (KG): 6,500** 

PRICE (GBP): £ POA

#### **DESCRIPTION**

MANSFIELD NO3 CENTRE FEED HAMMERMILL MANUFACTURED IN THE U.K.

RECENTLY REFURBISHED WITH NEW WEAR PARTS WHERE REQUIRED.

**WORLD WIDE DELIVERY AVAILABLE.** 

CAN BE SUPPLIED WITH MOTOR AND DRIVES ALONG WITH MOBILE AND STATIC STRUCTURES AS AN OPTIONAL EXTRA.