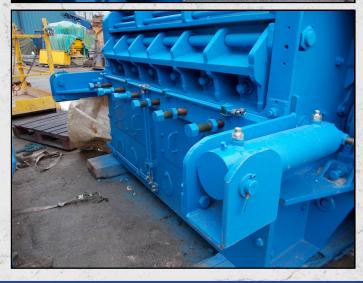

#### **TECHNICAL INFORMATION**

MANUFACTURER: LANWAY

MODEL: NO 4

CATEGORY: HAMMERMILL MOVEMENT TYPE: STATIC CAPACITY (TPH): 30 - 250 POWER REQUIRED (KW): 250

RPM: 600 - 1500 WEIGHT (KG): 7,325

PRICE (GBP): £ POA

#### **DESCRIPTION**

LANWAY NO 4 HAMMERMILL MANUFACTURED IN THE U.K.

CAPABLE OF UP TO 45 TPH FOR AGRICULTURAL LIMESTONE AND 250 TPH FOR 40MM DOWN (CLAUSE 804).

REFURBISHED AND FITTED WITH HYDRAULICS FOR OPENING/CLOSING AND ADJUSTING BREAKER BLOCK.