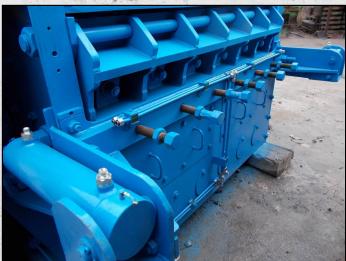

#### **DESCRIPTION**

LANWAY NO 4 HAMMERMILL MANUFACTURED IN THE U.K.

CAPABLE OF UP TO 45 TPH FOR AGRICULTURAL LIMESTONE AND 250 TPH FOR 40MM DOWN (CLAUSE 804).

REFURBISHED AND FITTED WITH HYDRAULICS FOR OPENING/CLOSING AND ADJUSTING BREAKER BLOCK.