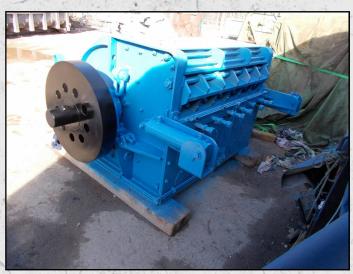

#### **TECHNICAL INFORMATION**

MANUFACTURER: LANWAY

MODEL: NO 4

CATEGORY: HAMMERMILL MOVEMENT TYPE: STATIC CAPACITY (TPH): 30 - 250 POWER REQUIRED (KW): 250

RPM: 600 - 1500 WEIGHT (KG): 7,325

PRICE (GBP): £ POA

#### **DESCRIPTION**

LANWAY NO 4 HAMMERMILL MANUFACTURED IN THE U.K.

CAPABLE OF UP TO 45 TPH FOR AGRICULTURAL LIMESTONE AND 250 TPH FOR 40MM DOWN (CLAUSE 804).

REFURBISHED AND FITTED WITH HYDRAULICS FOR OPENING/CLOSING AND ADJUSTING BREAKER BLOCK.