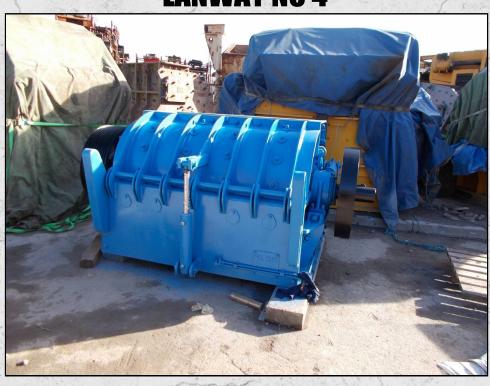

### **LANWAY NO 4**

#### **TECHNICAL INFORMATION**

MANUFACTURER: LANWAY

MODEL: NO 4

CATEGORY: HAMMERMILL MOVEMENT TYPE: STATIC CAPACITY (TPH): 30 - 250 POWER REQUIRED (KW): 250

RPM: 600 - 1500 WEIGHT (KG): 7,325

PRICE (GBP): £ POA

#### **DESCRIPTION**

LANWAY NO 4 HAMMERMILL MANUFACTURED IN THE U.K.

CAPABLE OF UP TO 45 TPH FOR AGRICULTURAL LIMESTONE AND 250 TPH FOR 40MM DOWN (CLAUSE 804).

REFURBISHED AND FITTED WITH HYDRAULICS FOR OPENING/CLOSING AND ADJUSTING BREAKER BLOCK.