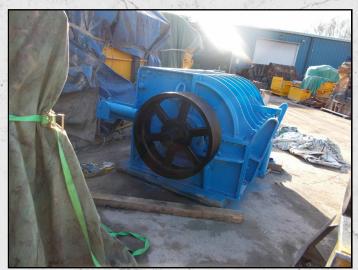

#### **TECHNICAL INFORMATION**

MANUFACTURER: LANWAY

MODEL: NO 4

CATEGORY: HAMMERMILL MOVEMENT TYPE: STATIC CAPACITY (TPH): 30 - 250 POWER REQUIRED (KW): 250

RPM: 600 - 1500 WEIGHT (KG): 7,325

PRICE (GBP): £ POA

#### **DESCRIPTION**

LANWAY NO 4 HAMMERMILL MANUFACTURED IN THE U.K.

CAPABLE OF UP TO 45 TPH FOR AGRICULTURAL LIMESTONE AND 250 TPH FOR 40MM DOWN (CLAUSE 804).

REFURBISHED AND FITTED WITH HYDRAULICS FOR OPENING/CLOSING AND ADJUSTING BREAKER BLOCK.