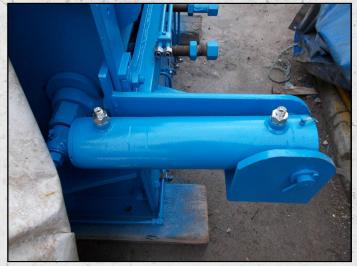

#### **DESCRIPTION**

LANWAY NO 4 HAMMERMILL MANUFACTURED IN THE U.K.

CAPABLE OF UP TO 45 TPH FOR AGRICULTURAL LIMESTONE AND 250 TPH FOR 40MM DOWN (CLAUSE 804).

REFURBISHED AND FITTED WITH HYDRAULICS FOR OPENING/CLOSING AND ADJUSTING BREAKER BLOCK.