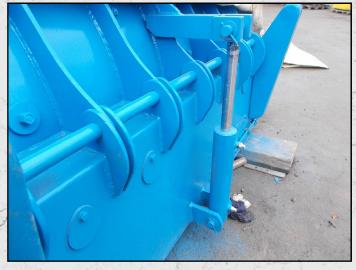

#### **DESCRIPTION**

LANWAY NO 4 HAMMERMILL MANUFACTURED IN THE U.K.

CAPABLE OF UP TO 45 TPH FOR AGRICULTURAL LIMESTONE AND 250 TPH FOR 40MM DOWN (CLAUSE 804).

REFURBISHED AND FITTED WITH HYDRAULICS FOR OPENING/CLOSING AND ADJUSTING BREAKER BLOCK.