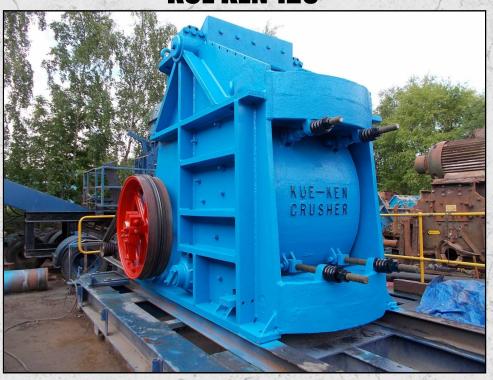

#### **KUE KEN 120**

#### **TECHNICAL INFORMATION**

**MANUFACTURER: KUE KEN** 

MODEL: 120

**CATEGORY: JAW CRUSHER CAPACITY (TPH): 190 - 300** PRODUCT SIZE (MM): 150 - 280

MAX FEED SIZE (MM): 730 POWER REQUIRED (KW): 75

RPM: 300 - 325 WEIGHT (KG): 21.200

#### **DESCRIPTION**

**KUE KEN 120 JAW CRUSHER CAPABLE OF UP** TO 300 TPH AT 280MM AND 190 TPH AT **150MM CLOSED JAW SETTING.** 

THIS MACHINE IS READY FOR WORK HAVING **BEEN FULLY REFURBISHED WITH NEW TOGGLE ASSEMBLY, NEW JAWS, NEW CHEEK PLATES, NEW BEARINGS. NEW SEALS AND A NEW OIL** PUMP ASSEMBLY COMPLETE WITH FLOW METER.