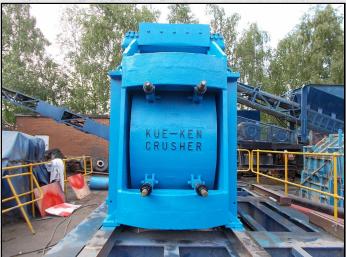

#### **KUE KEN 120**

#### **TECHNICAL INFORMATION**

**MANUFACTURER: KUE KEN** 

MODEL: 120

**CATEGORY: JAW CRUSHER CAPACITY (TPH): 190 - 300** PRODUCT SIZE (MM): 150 - 280

MAX FEED SIZE (MM): 730 POWER REQUIRED (KW): 75

RPM: 300 - 325 WEIGHT (KG): 21.200

#### **DESCRIPTION**

**KUE KEN 120 JAW CRUSHER CAPABLE OF UP** TO 300 TPH AT 280MM AND 190 TPH AT **150MM CLOSED JAW SETTING.** 

THIS MACHINE IS READY FOR WORK HAVING **BEEN FULLY REFURBISHED WITH NEW TOGGLE ASSEMBLY, NEW JAWS, NEW CHEEK PLATES, NEW BEARINGS. NEW SEALS AND A NEW OIL** PUMP ASSEMBLY COMPLETE WITH FLOW METER.