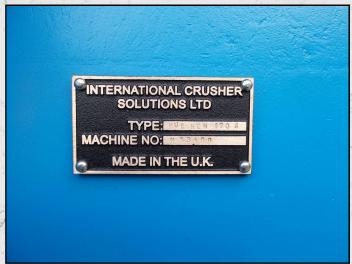

#### **TECHNICAL INFORMATION**

**MANUFACTURER: KUE KEN** 

MODEL: 120

**CATEGORY: JAW CRUSHER CAPACITY (TPH): 190 - 300** PRODUCT SIZE (MM): 150 - 280

MAX FEED SIZE (MM): 730 POWER REQUIRED (KW): 75

RPM: 300 - 325 WEIGHT (KG): 21.200