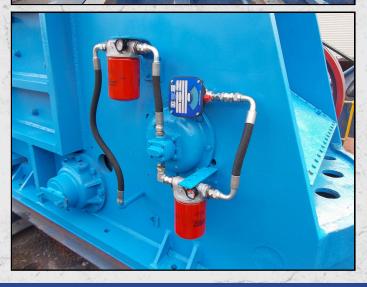

#### **DESCRIPTION**

**KUE KEN 120 JAW CRUSHER CAPABLE OF UP** TO 300 TPH AT 280MM AND 190 TPH AT **150MM CLOSED JAW SETTING.** 

THIS MACHINE IS READY FOR WORK HAVING **BEEN FULLY REFURBISHED WITH NEW TOGGLE ASSEMBLY, NEW JAWS, NEW CHEEK PLATES, NEW BEARINGS. NEW SEALS AND A NEW OIL** PUMP ASSEMBLY COMPLETE WITH FLOW METER.