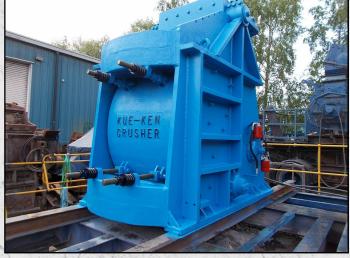

#### **KUE KEN 120**

#### **TECHNICAL INFORMATION**

**MANUFACTURER: KUE KEN** 

MODEL: 120

**CATEGORY: JAW CRUSHER CAPACITY (TPH): 190 - 300** PRODUCT SIZE (MM): 150 - 280

MAX FEED SIZE (MM): 730 POWER REQUIRED (KW): 75

RPM: 300 - 325 WEIGHT (KG): 21.200

#### **DESCRIPTION**

**KUE KEN 120 JAW CRUSHER CAPABLE OF UP** TO 300 TPH AT 280MM AND 190 TPH AT **150MM CLOSED JAW SETTING.** 

THIS MACHINE IS READY FOR WORK HAVING **BEEN FULLY REFURBISHED WITH NEW TOGGLE ASSEMBLY, NEW JAWS, NEW CHEEK PLATES, NEW BEARINGS. NEW SEALS AND A NEW OIL** PUMP ASSEMBLY COMPLETE WITH FLOW METER.