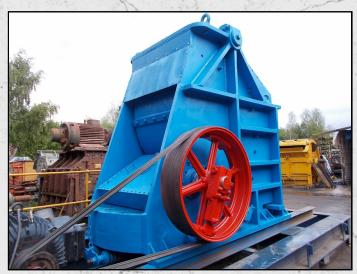

#### **KUE KEN 120**

#### **TECHNICAL INFORMATION**

**MANUFACTURER: KUE KEN** 

MODEL: 120

**CATEGORY: JAW CRUSHER CAPACITY (TPH): 190 - 300** PRODUCT SIZE (MM): 150 - 280

MAX FEED SIZE (MM): 730 POWER REQUIRED (KW): 75

RPM: 300 - 325 WEIGHT (KG): 21.200

#### **DESCRIPTION**

**KUE KEN 120 JAW CRUSHER CAPABLE OF UP** TO 300 TPH AT 280MM AND 190 TPH AT **150MM CLOSED JAW SETTING.** 

THIS MACHINE IS READY FOR WORK HAVING **BEEN FULLY REFURBISHED WITH NEW TOGGLE ASSEMBLY, NEW JAWS, NEW CHEEK PLATES, NEW BEARINGS. NEW SEALS AND A NEW OIL** PUMP ASSEMBLY COMPLETE WITH FLOW METER.