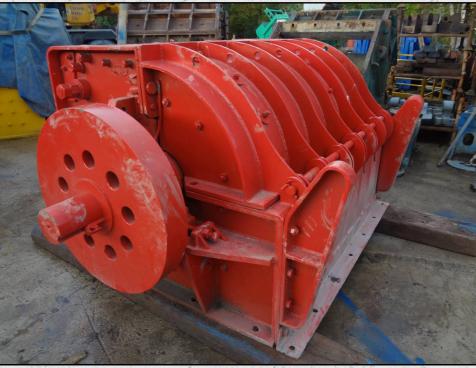

## **TECHNICAL INFORMATION**

MANUFACTURER: LANWAY MODEL: NO 4 CATEGORY: HAMMERMILL MOVEMENT TYPE: STATIC CAPACITY (TPH): 30 - 250 POWER REQUIRED (KW): 250 RPM: 600 - 1500 WEIGHT (KG): 7,325

PRICE (GBP): £ POA

## DESCRIPTION

LANWAY NO 4 HAMMERMILL MANUFACTURED IN THE U.K.

CAPABLE OF UP TO 45 TPH FOR AGRICULTURAL LIMESTONE AND 250 TPH FOR 40MM DOWN (CLAUSE 804).

**CURRENTLY UNDER REFURBISHMENT.** 

WORLD WIDE DELIVERY AVAILABLE.