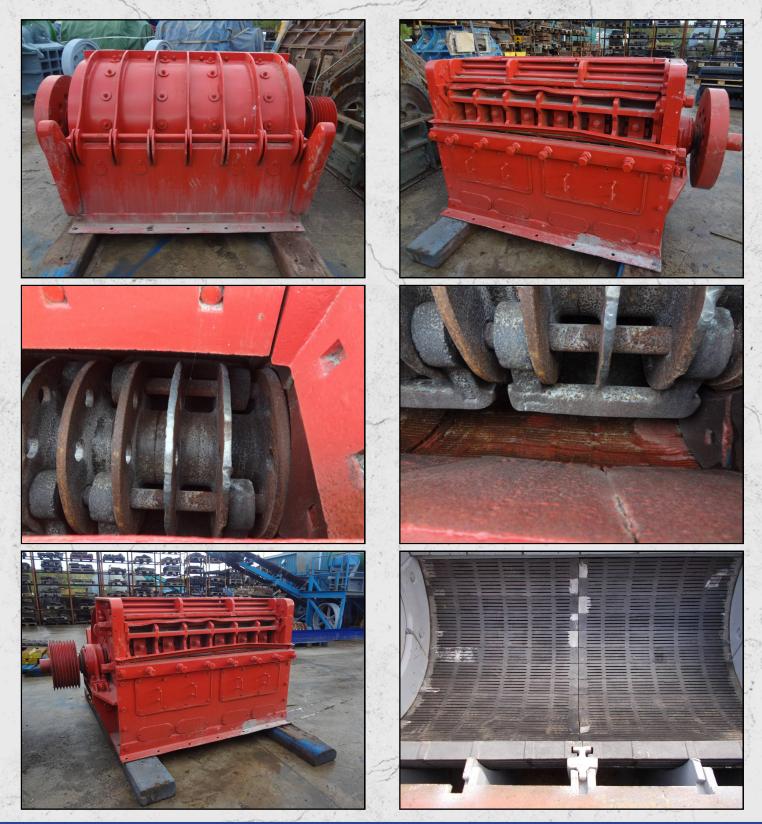

## **TECHNICAL INFORMATION**

MANUFACTURER: LANWAY MODEL: NO 4 CATEGORY: HAMMERMILL MOVEMENT TYPE: STATIC CAPACITY (TPH): 30 - 250 POWER REQUIRED (KW): 250 RPM: 600 - 1500 WEIGHT (KG): 7,325

PRICE (GBP): £ POA

## DESCRIPTION

LANWAY NO 4 HAMMERMILL MANUFACTURED IN THE U.K.

CAPABLE OF UP TO 45 TPH FOR AGRICULTURAL LIMESTONE AND 250 TPH FOR 40MM DOWN (CLAUSE 804).

**CURRENTLY UNDER REFURBISHMENT.** 

WORLD WIDE DELIVERY AVAILABLE.