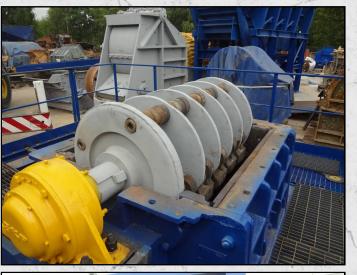

## **TECHNICAL INFORMATION**

MANUFACTURER: MANSFIELD MODEL: NO 4 SF CATEGORY: HAMMERMILL MOVEMENT TYPE: STATIC CAPACITY (TPH): 230 MAX FEED SIZE (MM): 250 POWER REQUIRED (KW): 160 RPM: 350 - 800 WEIGHT (KG): 11,500

## DESCRIPTION

MANSFIELD NO4 SIDE FEED HAMMERMILL MANUFACTURED IN THE U.K.

RECENTLY REFURBISHED WITH NEW WEAR PARTS WHERE REQUIRED.

COMPLETE WITH WITH MOTOR AND DRIVES ALONG WITH STATIC STRUCTURE.

WORLD WIDE DELIVERY AVAILABLE.