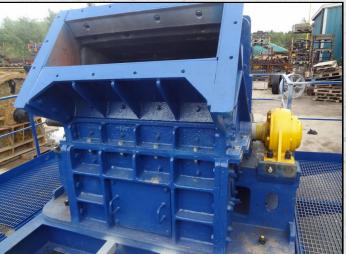

## **TECHNICAL INFORMATION**

MANUFACTURER: MANSFIELD MODEL: NO 4 SF CATEGORY: HAMMERMILL MOVEMENT TYPE: STATIC CAPACITY (TPH): 230 MAX FEED SIZE (MM): 250 POWER REQUIRED (KW): 160 RPM: 350 - 800 WEIGHT (KG): 11,500

## DESCRIPTION

MANSFIELD NO4 SIDE FEED HAMMERMILL MANUFACTURED IN THE U.K.

RECENTLY REFURBISHED WITH NEW WEAR PARTS WHERE REQUIRED.

COMPLETE WITH WITH MOTOR AND DRIVES ALONG WITH STATIC STRUCTURE.

WORLD WIDE DELIVERY AVAILABLE.