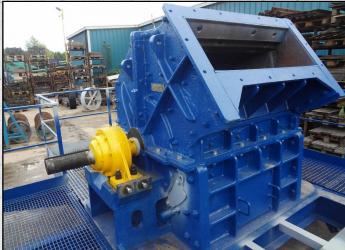

## **TECHNICAL INFORMATION**

MANUFACTURER: MANSFIELD MODEL: NO 4 SF CATEGORY: HAMMERMILL MOVEMENT TYPE: STATIC CAPACITY (TPH): 230 MAX FEED SIZE (MM): 250 POWER REQUIRED (KW): 160 RPM: 350 - 800 WEIGHT (KG): 11,500

## DESCRIPTION

MANSFIELD NO4 SIDE FEED HAMMERMILL MANUFACTURED IN THE U.K.

RECENTLY REFURBISHED WITH NEW WEAR PARTS WHERE REQUIRED.

COMPLETE WITH WITH MOTOR AND DRIVES ALONG WITH STATIC STRUCTURE.

WORLD WIDE DELIVERY AVAILABLE.