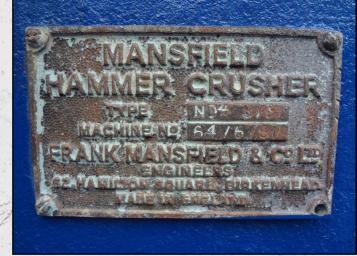

## **MANSFIELD NO 4 SF**

## **TECHNICAL INFORMATION**

MANUFACTURER: MANSFIELD MODEL: NO 4 SF CATEGORY: HAMMERMILL MOVEMENT TYPE: STATIC CAPACITY (TPH): 230 MAX FEED SIZE (MM): 250 POWER REQUIRED (KW): 160 RPM: 350 - 800 WEIGHT (KG): 11,500