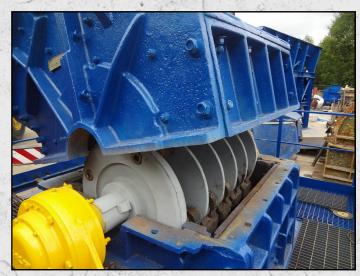

## **TECHNICAL INFORMATION**

MANUFACTURER: MANSFIELD MODEL: NO 4 SF CATEGORY: HAMMERMILL MOVEMENT TYPE: STATIC CAPACITY (TPH): 230 MAX FEED SIZE (MM): 250 POWER REQUIRED (KW): 160 RPM: 350 - 800 WEIGHT (KG): 11,500

## DESCRIPTION

MANSFIELD NO4 SIDE FEED HAMMERMILL MANUFACTURED IN THE U.K.

RECENTLY REFURBISHED WITH NEW WEAR PARTS WHERE REQUIRED.

COMPLETE WITH WITH MOTOR AND DRIVES ALONG WITH STATIC STRUCTURE.

WORLD WIDE DELIVERY AVAILABLE.