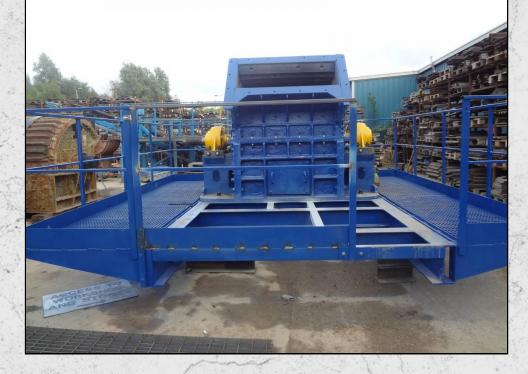

## **TECHNICAL INFORMATION**

MANUFACTURER: MANSFIELD MODEL: NO 4 SF CATEGORY: HAMMERMILL MOVEMENT TYPE: STATIC CAPACITY (TPH): 230 MAX FEED SIZE (MM): 250 POWER REQUIRED (KW): 160 RPM: 350 - 800 WEIGHT (KG): 11,500

## DESCRIPTION

MANSFIELD NO4 SIDE FEED HAMMERMILL MANUFACTURED IN THE U.K.

RECENTLY REFURBISHED WITH NEW WEAR PARTS WHERE REQUIRED.

COMPLETE WITH WITH MOTOR AND DRIVES ALONG WITH STATIC STRUCTURE.

WORLD WIDE DELIVERY AVAILABLE.