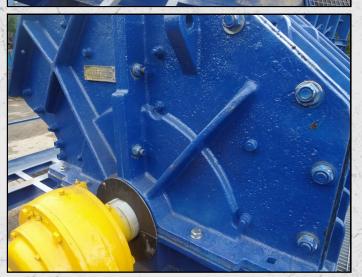

## **TECHNICAL INFORMATION**

MANUFACTURER: MANSFIELD MODEL: NO 4 SF CATEGORY: HAMMERMILL MOVEMENT TYPE: STATIC CAPACITY (TPH): 230 MAX FEED SIZE (MM): 250 POWER REQUIRED (KW): 160 RPM: 350 - 800 WEIGHT (KG): 11,500

## DESCRIPTION

MANSFIELD NO4 SIDE FEED HAMMERMILL MANUFACTURED IN THE U.K.

RECENTLY REFURBISHED WITH NEW WEAR PARTS WHERE REQUIRED.

COMPLETE WITH WITH MOTOR AND DRIVES ALONG WITH STATIC STRUCTURE.

WORLD WIDE DELIVERY AVAILABLE.