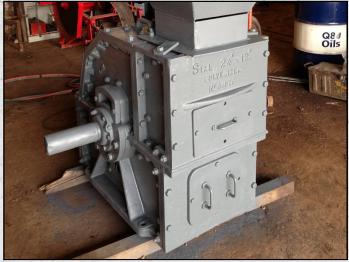

# **CHRISTY NORRIS 24 X 12**

#### **TECHNICAL INFORMATION**

**MANUFACTURER: CHRISTY NORRIS** 

**MODEL: 24 X 12** 

CATEGURY: HAMMERMILL MOVEMENT TYPE: STATIC POWER REQUIRED (KW): 30

**RPM: 2500** 

PRICE (GBP): £ POA

#### **DESCRIPTION**

**CHRISTY NORRIS 24 X 12 HAMMERMILL.** 

RECONDITIONED WITH NEW WEAR PARTS WHERE REQUIRED.

THE SCREEN SETTINGS CAN BE MANIPULATED TO PRODUCE DIFFERENT OUTPUT.

**WORLD WIDE DELIVERY AVAILABLE.** 