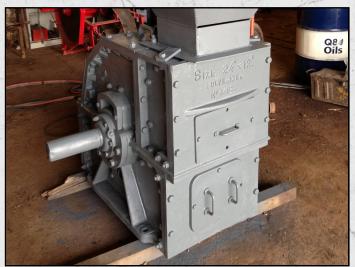

# **CHRISTY NORRIS 24 X 12**

#### **TECHNICAL INFORMATION**

**MANUFACTURER: CHRISTY NORRIS** 

**MODEL: 24 X 12** 

CATEGURY: HAMMERMILL MOVEMENT TYPE: STATIC POWER REQUIRED (KW): 30

**RPM: 2500** 

PRICE (GBP): £ POA

#### **DESCRIPTION**

**CHRISTY NORRIS 24 X 12 HAMMERMILL.** 

RECONDITIONED WITH NEW WEAR PARTS WHERE REQUIRED.

THE SCREEN SETTINGS CAN BE MANIPULATED TO PRODUCE DIFFERENT OUTPUT.

**WORLD WIDE DELIVERY AVAILABLE.** 