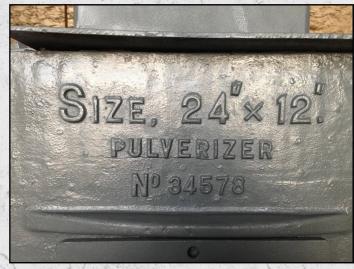

# **CHRISTY NORRIS 24 X 12**

#### **TECHNICAL INFORMATION**

**MANUFACTURER: CHRISTY NORRIS** 

**MODEL: 24 X 12** 

CATEGURY: HAMMERMILL MOVEMENT TYPE: STATIC POWER REQUIRED (KW): 30

**RPM: 2500** 

PRICE (GBP): £ POA