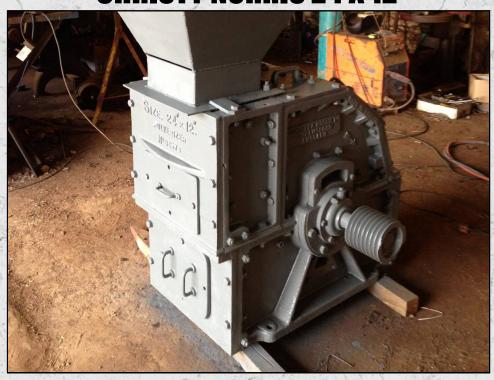

# **CHRISTY NORRIS 24 X 12**

#### **TECHNICAL INFORMATION**

**MANUFACTURER: CHRISTY NORRIS** 

**MODEL: 24 X 12** 

CATEGURY: HAMMERMILL MOVEMENT TYPE: STATIC POWER REQUIRED (KW): 30

**RPM: 2500** 

PRICE (GBP): £ POA

#### **DESCRIPTION**

**CHRISTY NORRIS 24 X 12 HAMMERMILL.** 

RECONDITIONED WITH NEW WEAR PARTS WHERE REQUIRED.

THE SCREEN SETTINGS CAN BE MANIPULATED TO PRODUCE DIFFERENT OUTPUT.

**WORLD WIDE DELIVERY AVAILABLE.** 