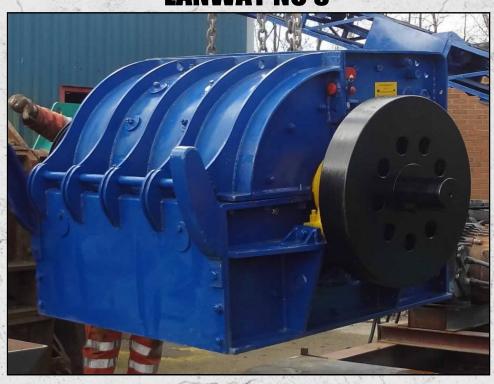

## **LANWAY NO 3**

### **TECHNICAL INFORMATION**

**MANUFACTURER: LANWAY** 

**MODEL: NO 3** 

CATEGORY: HAMMERMILL MOVEMENT TYPE: STATIC CAPACITY (TPH): 20 - 200 POWER REQUIRED (KW): 200

RPM: 600 - 1500 WEIGHT (KG): 5,500

PRICE (GBP): £ POA

#### **DESCRIPTION**

LANWAY NO 3 HAMMERMILL MANUFACTURED IN THE U.K.

CAPABLE OF UP TO 20/30 TPH FOR AGRICULTURAL LIMESTONE AND 200 TPH FOR 40MM DOWN (CLAUSE 804)

REFURBISHED WITH NEW WEAR PARTS WHERE REQUIRED.