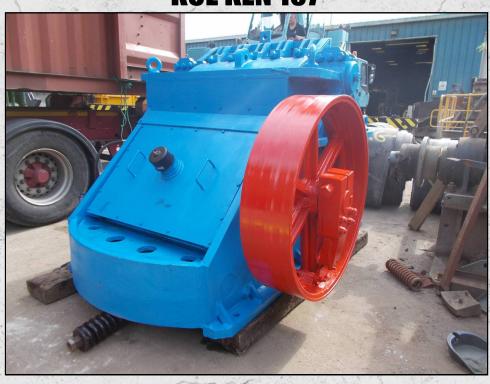

#### **KUE KEN 107**

#### **DESCRIPTION**

KUE KEN 107 JAW CRUSHER CAPABLE OF UP TO 180 TPH AT 150MM AND 60 TPH AT 50MM CLOSED JAW SETTING.

THIS MACHINE IS READY FOR WORK HAVING BEEN FULLY REFURBISHED WITH NEW TOGGLE ASSEMBLY, NEW JAWS, NEW CHEEK PLATES, NEW BEARINGS, NEW SEALS AND A NEW OIL PUMP ASSEMBLY COMPLETE WITH FLOW METER.

COMES WITH NEW 6 POLE MOTOR, PULLEYS AND DRIVE BELTS.

**WORLD WIDE DELIVERY AVAILABLE.** 

Tel: +44 (0)1352 732284 Fax: +44 (0)1352 734633 24 Castle Park Industrial Estate, Flint, Flintshire, UK, CH6 5XA Email: enquiries@instcrush.com Web: www.internationalcrushersolutions.com