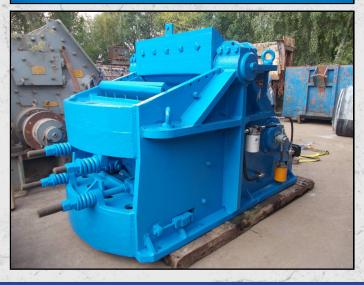

#### **KUE KEN 107**

#### **TECHNICAL INFORMATION**

**MANUFACTURER: KUE KEN** 

MODEL: 107

CATEGORY: JAW CRUSHER MOVEMENT TYPE: STATIC CAPACITY (TPH): 60 - 180 PRODUCT SIZE (MM): 50 - 150 MAX FEED SIZE (MM): 280 DOWED DECUMBED (WW): 56

#### **DESCRIPTION**

KUE KEN 107 JAW CRUSHER CAPABLE OF UP TO 180 TPH AT 150MM AND 60 TPH AT 50MM CLOSED JAW SETTING.

THIS MACHINE IS READY FOR WORK HAVING BEEN FULLY REFURBISHED WITH NEW TOGGLE ASSEMBLY, NEW JAWS, NEW CHEEK PLATES, NEW BEARINGS, NEW SEALS AND A NEW OIL PUMP ASSEMBLY COMPLETE WITH FLOW METER.