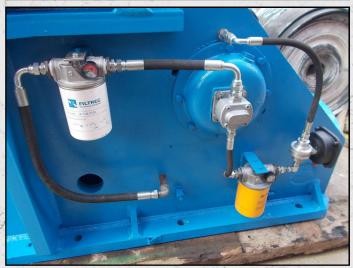

#### **DESCRIPTION**

KUE KEN 107 JAW CRUSHER CAPABLE OF UP TO 180 TPH AT 150MM AND 60 TPH AT 50MM CLOSED JAW SETTING.

THIS MACHINE IS READY FOR WORK HAVING BEEN FULLY REFURBISHED WITH NEW TOGGLE ASSEMBLY, NEW JAWS, NEW CHEEK PLATES, NEW BEARINGS, NEW SEALS AND A NEW OIL PUMP ASSEMBLY COMPLETE WITH FLOW METER.

COMES WITH NEW 6 POLE MOTOR, PULLEYS AND DRIVE BELTS.

**WORLD WIDE DELIVERY AVAILABLE.** 

Tel: +44 (0)1352 732284 Fax: +44 (0)1352 734633 24 Castle Park Industrial Estate, Flint, Flintshire, UK, CH6 5XA Email: enquiries@instcrush.com Web: www.internationalcrushersolutions.com