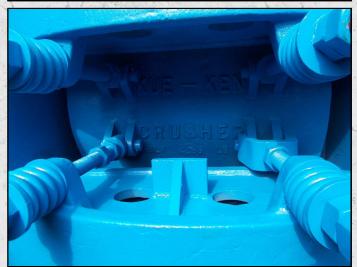

#### **KUE KEN 107**

#### **DESCRIPTION**

KUE KEN 107 JAW CRUSHER CAPABLE OF UP TO 180 TPH AT 150MM AND 60 TPH AT 50MM CLOSED JAW SETTING.

THIS MACHINE IS READY FOR WORK HAVING BEEN FULLY REFURBISHED WITH NEW TOGGLE ASSEMBLY, NEW JAWS, NEW CHEEK PLATES, NEW BEARINGS, NEW SEALS AND A NEW OIL PUMP ASSEMBLY COMPLETE WITH FLOW METER.