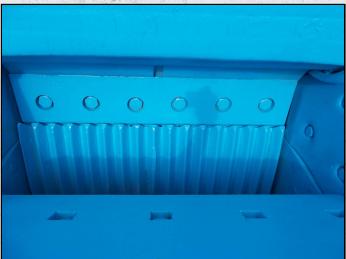

#### **DESCRIPTION**

KUE KEN 107 JAW CRUSHER CAPABLE OF UP TO 180 TPH AT 150MM AND 60 TPH AT 50MM CLOSED JAW SETTING.

THIS MACHINE IS READY FOR WORK HAVING BEEN FULLY REFURBISHED WITH NEW TOGGLE ASSEMBLY, NEW JAWS, NEW CHEEK PLATES, NEW BEARINGS, NEW SEALS AND A NEW OIL PUMP ASSEMBLY COMPLETE WITH FLOW METER.