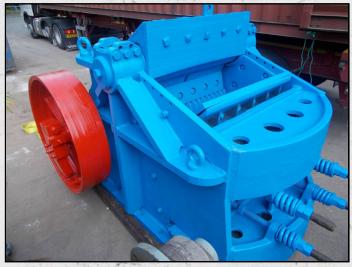

#### **KUE KEN 107**

#### **DESCRIPTION**

KUE KEN 107 JAW CRUSHER CAPABLE OF UP TO 180 TPH AT 150MM AND 60 TPH AT 50MM CLOSED JAW SETTING.

THIS MACHINE IS READY FOR WORK HAVING BEEN FULLY REFURBISHED WITH NEW TOGGLE ASSEMBLY, NEW JAWS, NEW CHEEK PLATES, NEW BEARINGS, NEW SEALS AND A NEW OIL PUMP ASSEMBLY COMPLETE WITH FLOW METER.

COMES WITH NEW 6 POLE MOTOR, PULLEYS AND DRIVE BELTS.

**WORLD WIDE DELIVERY AVAILABLE.** 

Tel: +44 (0)1352 732284 Fax: +44 (0)1352 734633 24 Castle Park Industrial Estate, Flint, Flintshire, UK, CH6 5XA Email: enquiries@instcrush.com Web: www.internationalcrushersolutions.com