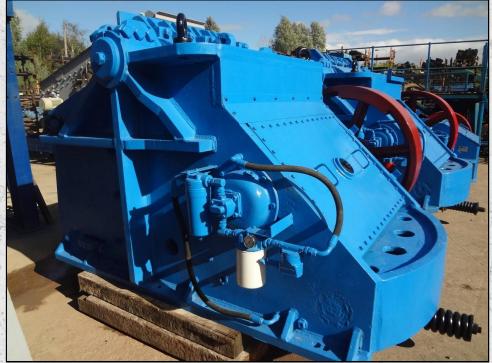

## **TECHNICAL INFORMATION**

MANUFACTURER: KUE KEN MODEL: 105 CATEGORY: JAW CRUSHER MOVEMENT TYPE: STATIC CAPACITY (TPH): 60 - 120 PRODUCT SIZE (MM): 32 - 75 MAX FEED SIZE (MM): 32 - 75 MAX FEED SIZE (MM): 200 POWER REQUIRED (KW): 56 RPM: 300 - 350 WEIGHT (KG): 10,200

## DESCRIPTION

KUE KEN 105 JAW CRUSHER CAPABLE OF UP TO 120 TPH AT 75MM AND 60 TPH AT 32MM CLOSED JAW SETTING.

THIS MACHINE IS READY FOR WORK HAVING BEEN FULLY REFURBISHED WITH NEW TOGGLE ASSEMBLY, NEW JAWS, NEW CHEEK PLATES, NEW BEARINGS, NEW SEALS AND A NEW OIL PUMP ASSEMBLY COMPLETE WITH FLOW METER.