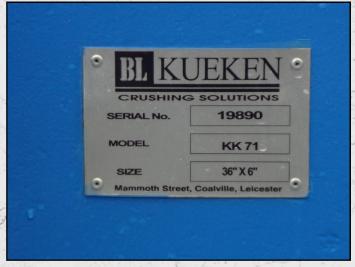

#### **TECHNICAL INFORMATION**

MANUFACTURER: KUE KEN MODEL: 71 ROCKEATER CATEGORY: JAW CRUSHER MOVEMENT TYPE: STATIC CAPACITY (TPH): 27 - 49 PRODUCT SIZE (MM): 19 - 45 MAX FEED SIZE (MM): 125 POWER REQUIRED (KW): 37