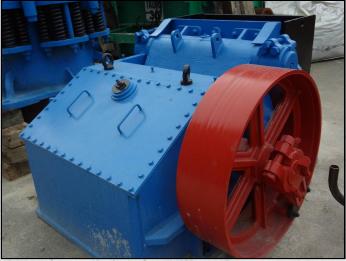

## **KUE KEN 71 ROCKEATER**

#### **TECHNICAL INFORMATION**

MANUFACTURER: KUE KEN MODEL: 71 ROCKEATER CATEGORY: JAW CRUSHER MOVEMENT TYPE: STATIC CAPACITY (TPH): 27 - 49 PRODUCT SIZE (MM): 19 - 45 MAX FEED SIZE (MM): 125 POWER REQUIRED (KW): 37

#### **DESCRIPTION**

KUE KEN 71 DOUBLE TOGGLE JAW CRUSHER.

FULLY REFURBISHED WITH NEW WEAR PARTS WHERE REQUIRED.

19 MM JAW SETTING 27 TO 31 TPH 25 MM JAW SETTING 31 TO 36 TPH 31 MM JAW SETTING 36 TO 40 TPH 38 MM JAW SETTING 40 TO 45 TPH 45 MM JAW SETTING 45 TO 49 TPH