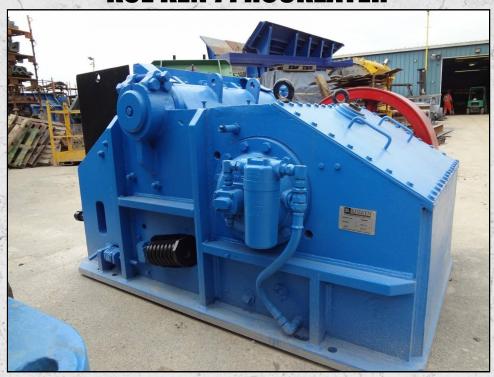

## **KUE KEN 71 ROCKEATER**

#### **TECHNICAL INFORMATION**

MANUFACTURER: KUE KEN MODEL: 71 ROCKEATER CATEGORY: JAW CRUSHER MOVEMENT TYPE: STATIC CAPACITY (TPH): 27 - 49 PRODUCT SIZE (MM): 19 - 45 MAX FEED SIZE (MM): 125 POWER REQUIRED (KW): 37

#### **DESCRIPTION**

KUE KEN 71 DOUBLE TOGGLE JAW CRUSHER.

FULLY REFURBISHED WITH NEW WEAR PARTS WHERE REQUIRED.

19 MM JAW SETTING 27 TO 31 TPH 25 MM JAW SETTING 31 TO 36 TPH 31 MM JAW SETTING 36 TO 40 TPH 38 MM JAW SETTING 40 TO 45 TPH 45 MM JAW SETTING 45 TO 49 TPH