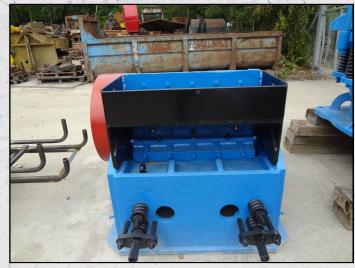

## **KUE KEN 71 ROCKEATER**

#### **DESCRIPTION**

KUE KEN 71 DOUBLE TOGGLE JAW CRUSHER.

FULLY REFURBISHED WITH NEW WEAR PARTS WHERE REQUIRED.

19 MM JAW SETTING 27 TO 31 TPH 25 MM JAW SETTING 31 TO 36 TPH 31 MM JAW SETTING 36 TO 40 TPH 38 MM JAW SETTING 40 TO 45 TPH 45 MM JAW SETTING 45 TO 49 TPH