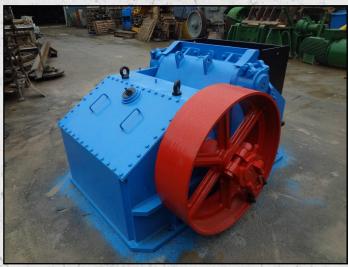

## **KUE KEN 71 ROCKEATER**

#### **TECHNICAL INFORMATION**

MANUFACTURER: KUE KEN MODEL: 71 ROCKEATER CATEGORY: JAW CRUSHER MOVEMENT TYPE: STATIC CAPACITY (TPH): 27 - 49 PRODUCT SIZE (MM): 19 - 45 MAX FEED SIZE (MM): 125 POWER REQUIRED (KW): 37

#### **DESCRIPTION**

KUE KEN 71 DOUBLE TOGGLE JAW CRUSHER.

FULLY REFURBISHED WITH NEW WEAR PARTS WHERE REQUIRED.

19 MM JAW SETTING 27 TO 31 TPH 25 MM JAW SETTING 31 TO 36 TPH 31 MM JAW SETTING 36 TO 40 TPH 38 MM JAW SETTING 40 TO 45 TPH 45 MM JAW SETTING 45 TO 49 TPH