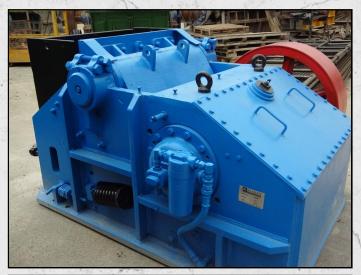

## **KUE KEN 71 ROCKEATER**

#### **TECHNICAL INFORMATION**

MANUFACTURER: KUE KEN MODEL: 71 ROCKEATER CATEGORY: JAW CRUSHER MOVEMENT TYPE: STATIC CAPACITY (TPH): 27 - 49 PRODUCT SIZE (MM): 19 - 45 MAX FEED SIZE (MM): 125 POWER REQUIRED (KW): 37

#### **DESCRIPTION**

KUE KEN 71 DOUBLE TOGGLE JAW CRUSHER.

FULLY REFURBISHED WITH NEW WEAR PARTS WHERE REQUIRED.

19 MM JAW SETTING 27 TO 31 TPH 25 MM JAW SETTING 31 TO 36 TPH 31 MM JAW SETTING 36 TO 40 TPH 38 MM JAW SETTING 40 TO 45 TPH 45 MM JAW SETTING 45 TO 49 TPH