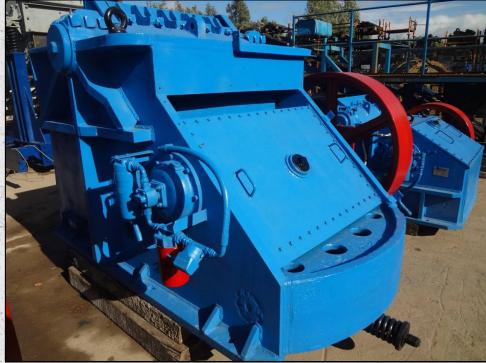

## DESCRIPTION

KUE KEN 105 JAW CRUSHER CAPABLE OF UP TO 120 TPH AT 75MM AND 60 TPH AT 32MM CLOSED JAW SETTING.

THIS MACHINE IS READY FOR WORK HAVING BEEN FULLY REFURBISHED WITH NEW TOGGLE ASSEMBLY, NEW JAWS, NEW CHEEK PLATES, NEW BEARINGS, NEW SEALS AND A NEW OIL PUMP ASSEMBLY COMPLETE WITH FLOW METER.