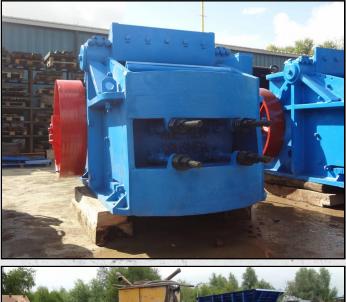

## DESCRIPTION

KUE KEN 105 JAW CRUSHER CAPABLE OF UP TO 120 TPH AT 75MM AND 60 TPH AT 32MM CLOSED JAW SETTING.

THIS MACHINE IS READY FOR WORK HAVING BEEN FULLY REFURBISHED WITH NEW TOGGLE ASSEMBLY, NEW JAWS, NEW CHEEK PLATES, NEW BEARINGS, NEW SEALS AND A NEW OIL PUMP ASSEMBLY COMPLETE WITH FLOW METER.