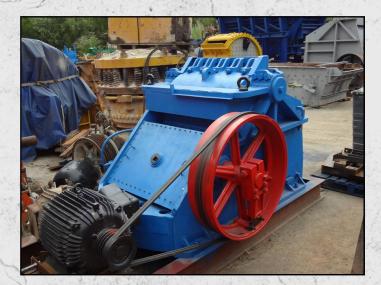

## DESCRIPTION

KUE KEN 105 JAW CRUSHER CAPABLE OF UP TO 120 TPH AT 75MM AND 60 TPH AT 32MM CLOSED JAW SETTING.

THIS MACHINE IS READY FOR WORK HAVING BEEN FULLY REFURBISHED WITH NEW TOGGLE ASSEMBLY, NEW JAWS, NEW CHEEK PLATES, NEW BEARINGS, NEW SEALS AND A NEW OIL PUMP ASSEMBLY COMPLETE WITH FLOW METER.

WORLD WIDE DELIVERY AVAILABLE.

CAN BE SUPPLIED WITH MOTOR AND DRIVES AS AN OPTIONAL EXTRA.

Tel: +44 (0)1352 732284 Fax: +44 (0)1352 734633 24 Castle Park Industrial Estate, Flint, Flintshire, UK, CH6 5XA Email: enguiries@instcrush.com Web: www.internationalcrushersolutions.com