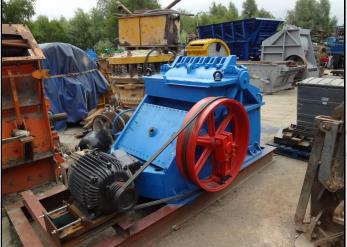

## DESCRIPTION

KUE KEN 105 JAW CRUSHER CAPABLE OF UP TO 120 TPH AT 75MM AND 60 TPH AT 32MM CLOSED JAW SETTING.

THIS MACHINE IS READY FOR WORK HAVING BEEN FULLY REFURBISHED WITH NEW TOGGLE ASSEMBLY, NEW JAWS, NEW CHEEK PLATES, NEW BEARINGS, NEW SEALS AND A NEW OIL PUMP ASSEMBLY COMPLETE WITH FLOW METER.

WORLD WIDE DELIVERY AVAILABLE.

CAN BE SUPPLIED WITH MOTOR AND DRIVES AS AN OPTIONAL EXTRA.

Tel: +44 (0)1352 732284 Fax: +44 (0)1352 734633 24 Castle Park Industrial Estate, Flint, Flintshire, UK, CH6 5XA Email: enguiries@instcrush.com Web: www.internationalcrushersolutions.com