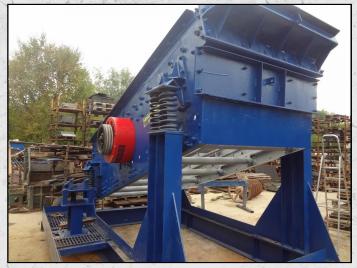

### **HEWITT ROBINS V11**

#### **TECHNICAL INFORMATION**

**MANUFACTURER: HEWITT ROBINS** 

MODEL: V11

**CATEGORY: SCREEN** 

**MOVEMENT TYPE: STATIC** 

PRICE (GBP): £ POA

#### **DESCRIPTION**

HEWITT ROBINS MODEL V11 INCLINED VIBRATING SINGLE DECK SCREEN - 5' X 14'.

REFURBISHED WITH NEW BEARINGS, OIL AND MESH TO SUIT PRODUCT REQUIRED.

**WORLD WIDE DELIVERY AVAILABLE.** 

CAN BE SUPPLIED WITH MOTOR AND DRIVES AS AN OPTIONAL EXTRA.