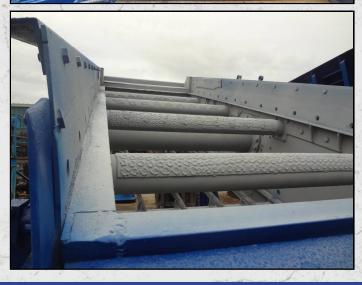

#### **DESCRIPTION**

HEWITT ROBINS MODEL V11 INCLINED VIBRATING SINGLE DECK SCREEN - 5' X 14'.

REFURBISHED WITH NEW BEARINGS, OIL AND MESH TO SUIT PRODUCT REQUIRED.

**WORLD WIDE DELIVERY AVAILABLE.** 

CAN BE SUPPLIED WITH MOTOR AND DRIVES AS AN OPTIONAL EXTRA.