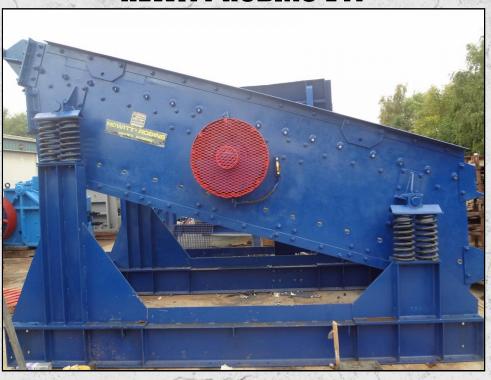

### **HEWITT ROBINS V11**

#### **DESCRIPTION**

HEWITT ROBINS MODEL V11 INCLINED VIBRATING SINGLE DECK SCREEN - 5' X 14'.

REFURBISHED WITH NEW BEARINGS, OIL AND MESH TO SUIT PRODUCT REQUIRED.

**WORLD WIDE DELIVERY AVAILABLE.** 

CAN BE SUPPLIED WITH MOTOR AND DRIVES AS AN OPTIONAL EXTRA.