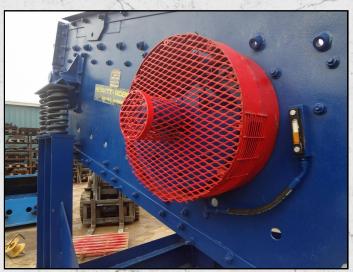

### **HEWITT ROBINS V11**

#### **DESCRIPTION**

HEWITT ROBINS MODEL V11 INCLINED VIBRATING SINGLE DECK SCREEN - 5' X 14'.

REFURBISHED WITH NEW BEARINGS, OIL AND MESH TO SUIT PRODUCT REQUIRED.

**WORLD WIDE DELIVERY AVAILABLE.** 

CAN BE SUPPLIED WITH MOTOR AND DRIVES AS AN OPTIONAL EXTRA.