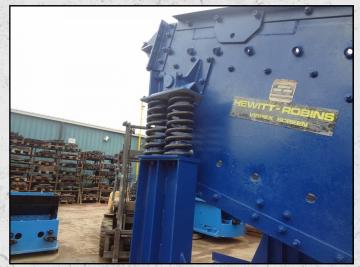

### **HEWITT ROBINS V11**

#### **DESCRIPTION**

HEWITT ROBINS MODEL V11 INCLINED VIBRATING SINGLE DECK SCREEN - 5' X 14'.

REFURBISHED WITH NEW BEARINGS, OIL AND MESH TO SUIT PRODUCT REQUIRED.

**WORLD WIDE DELIVERY AVAILABLE.** 

CAN BE SUPPLIED WITH MOTOR AND DRIVES AS AN OPTIONAL EXTRA.