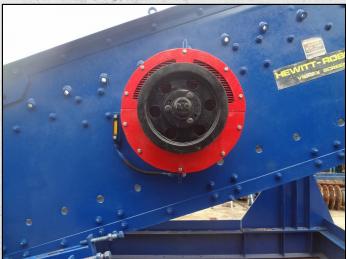

### **HEWITT ROBINS V11**

#### **DESCRIPTION**

HEWITT ROBINS MODEL V11 INCLINED VIBRATING SINGLE DECK SCREEN - 5' X 14'.

REFURBISHED WITH NEW BEARINGS, OIL AND MESH TO SUIT PRODUCT REQUIRED.

**WORLD WIDE DELIVERY AVAILABLE.** 

CAN BE SUPPLIED WITH MOTOR AND DRIVES AS AN OPTIONAL EXTRA.