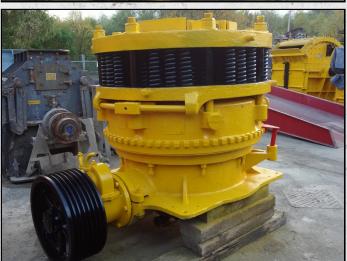

#### **PEGSON TELSMITH 36 7S GYRASPHERE**

#### **DESCRIPTION**

PEGSON TELSMITH 36" 7S GYRASPHERE MANUFACTURED IN THE U.K. CAPABLE OF UPTO 110 TPH @ 2".

GOOD WORKING ORDER, REPAINTED AND COMES COMPLETE WITH INTEGRAL GEAR PUMP AND OIL LUBRICATION TANK.

FEED OPENING 7"
DISCHARGE OPENING FROM 3/4" TO 2"

**WORLD WIDE DELIVERY AVAILABLE.** 

Tel: +44 (0)1352 732284 Fax: +44 (0)1352 734633 24 Castle Park Industrial Estate, Flint, Flintshire, UK, CH6 5XA Email: enquiries@instcrush.com Web: www.internationalcrushersolutions.com