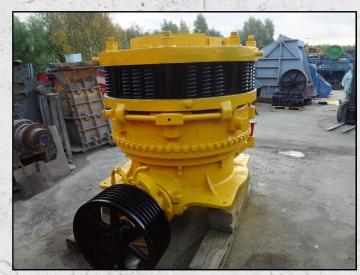

#### **PEGSON TELSMITH 36 7S GYRASPHERE**

#### **DESCRIPTION**

PEGSON TELSMITH 36" 7S GYRASPHERE MANUFACTURED IN THE U.K. CAPABLE OF UPTO 110 TPH @ 2".

GOOD WORKING ORDER, REPAINTED AND COMES COMPLETE WITH INTEGRAL GEAR PUMP AND OIL LUBRICATION TANK.

FEED OPENING 7"
DISCHARGE OPENING FROM 3/4" TO 2"

**WORLD WIDE DELIVERY AVAILABLE.** 

Tel: +44 (0)1352 732284 Fax: +44 (0)1352 734633 24 Castle Park Industrial Estate, Flint, Flintshire, UK, CH6 5XA Email: enquiries@instcrush.com Web: www.internationalcrushersolutions.com