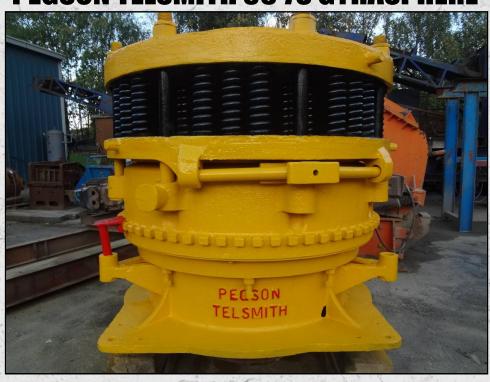

#### **PEGSON TELSMITH 36 7S GYRASPHERE**

#### **DESCRIPTION**

PEGSON TELSMITH 36" 7S GYRASPHERE MANUFACTURED IN THE U.K. CAPABLE OF UPTO 110 TPH @ 2".

GOOD WORKING ORDER, REPAINTED AND COMES COMPLETE WITH INTEGRAL GEAR PUMP AND OIL LUBRICATION TANK.

FEED OPENING 7"
DISCHARGE OPENING FROM 3/4" TO 2"

**WORLD WIDE DELIVERY AVAILABLE.** 

Tel: +44 (0)1352 732284 Fax: +44 (0)1352 734633 24 Castle Park Industrial Estate, Flint, Flintshire, UK, CH6 5XA Email: enquiries@instcrush.com Web: www.internationalcrushersolutions.com