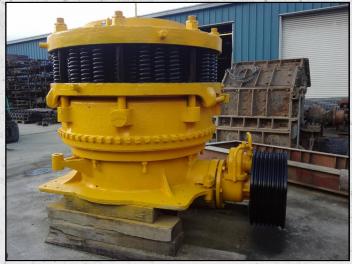

#### **PEGSON TELSMITH 36 7S GYRASPHERE**

#### **DESCRIPTION**

PEGSON TELSMITH 36" 7S GYRASPHERE MANUFACTURED IN THE U.K. CAPABLE OF UPTO 110 TPH @ 2".

GOOD WORKING ORDER, REPAINTED AND COMES COMPLETE WITH INTEGRAL GEAR PUMP AND OIL LUBRICATION TANK.

FEED OPENING 7"
DISCHARGE OPENING FROM 3/4" TO 2"

**WORLD WIDE DELIVERY AVAILABLE.** 

Tel: +44 (0)1352 732284 Fax: +44 (0)1352 734633 24 Castle Park Industrial Estate, Flint, Flintshire, UK, CH6 5XA Email: enquiries@instcrush.com Web: www.internationalcrushersolutions.com