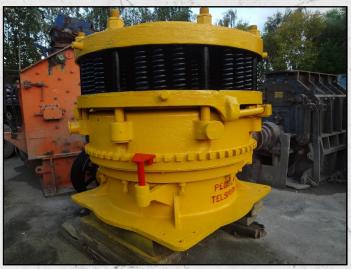

#### **PEGSON TELSMITH 36 7S GYRASPHERE**

#### **DESCRIPTION**

PEGSON TELSMITH 36" 7S GYRASPHERE MANUFACTURED IN THE U.K. CAPABLE OF UPTO 110 TPH @ 2".

GOOD WORKING ORDER, REPAINTED AND COMES COMPLETE WITH INTEGRAL GEAR PUMP AND OIL LUBRICATION TANK.

FEED OPENING 7"
DISCHARGE OPENING FROM 3/4" TO 2"

**WORLD WIDE DELIVERY AVAILABLE.** 

Tel: +44 (0)1352 732284 Fax: +44 (0)1352 734633 24 Castle Park Industrial Estate, Flint, Flintshire, UK, CH6 5XA Email: enquiries@instcrush.com Web: www.internationalcrushersolutions.com