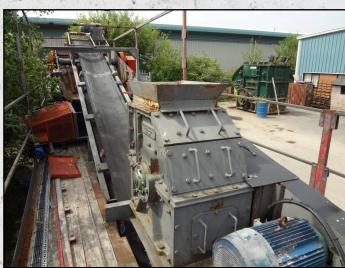

## DESCRIPTION

CHRISTY NORRIS 24 X 12 HAMMERMILL ON TRAILER COMPLETE WITH VOLVO ENGINE, NIAGRA SCREEN AND TWO CONVEYORS.

RECONDITIONED WITH NEW WEAR PARTS WHERE REQUIRED.

THE SCREEN SETTINGS CAN BE MANIPULATED TO PRODUCE DIFFERENT OUTPUT.