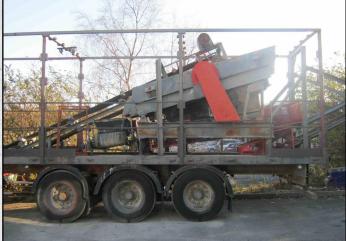

## DESCRIPTION

CHRISTY NORRIS 24 X 12 HAMMERMILL ON TRAILER COMPLETE WITH VOLVO ENGINE, NIAGRA SCREEN AND TWO CONVEYORS.

RECONDITIONED WITH NEW WEAR PARTS WHERE REQUIRED.

THE SCREEN SETTINGS CAN BE MANIPULATED TO PRODUCE DIFFERENT OUTPUT.