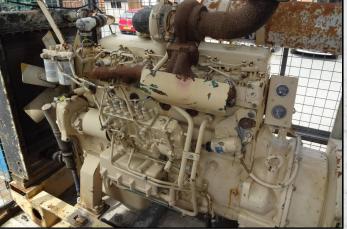

## DESCRIPTION

CHRISTY NORRIS 24 X 12 HAMMERMILL ON TRAILER COMPLETE WITH VOLVO ENGINE, NIAGRA SCREEN AND TWO CONVEYORS.

RECONDITIONED WITH NEW WEAR PARTS WHERE REQUIRED.

THE SCREEN SETTINGS CAN BE MANIPULATED TO PRODUCE DIFFERENT OUTPUT.