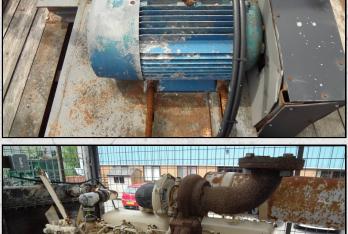

## DESCRIPTION

CHRISTY NORRIS 24 X 12 HAMMERMILL ON TRAILER COMPLETE WITH VOLVO ENGINE, NIAGRA SCREEN AND TWO CONVEYORS.

RECONDITIONED WITH NEW WEAR PARTS WHERE REQUIRED.

THE SCREEN SETTINGS CAN BE MANIPULATED TO PRODUCE DIFFERENT OUTPUT.