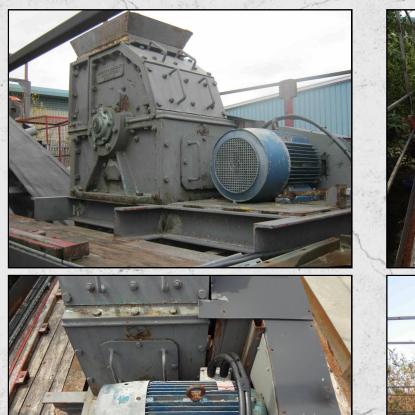

## DESCRIPTION

CHRISTY NORRIS 24 X 12 HAMMERMILL ON TRAILER COMPLETE WITH VOLVO ENGINE, NIAGRA SCREEN AND TWO CONVEYORS.

RECONDITIONED WITH NEW WEAR PARTS WHERE REQUIRED.

THE SCREEN SETTINGS CAN BE MANIPULATED TO PRODUCE DIFFERENT OUTPUT.