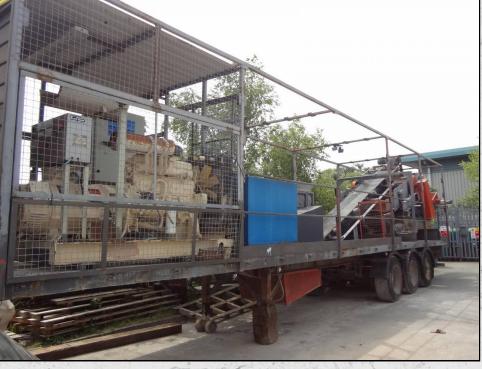

## DESCRIPTION

CHRISTY NORRIS 24 X 12 HAMMERMILL ON TRAILER COMPLETE WITH VOLVO ENGINE, NIAGRA SCREEN AND TWO CONVEYORS.

RECONDITIONED WITH NEW WEAR PARTS WHERE REQUIRED.

THE SCREEN SETTINGS CAN BE MANIPULATED TO PRODUCE DIFFERENT OUTPUT.