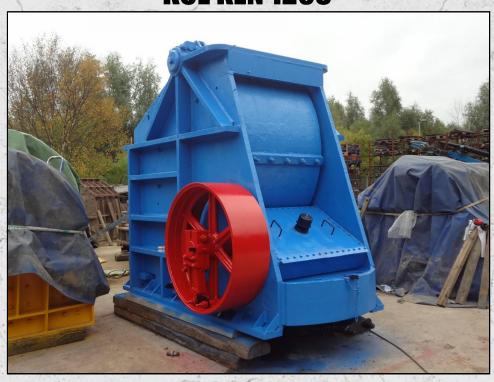

### **KUE KEN 120S**

#### **DESCRIPTION**

KUE KEN 120S DOUBLE TOGGLE HARD ROCK PRIMARY CRUSHER.

REFURBISHED WITH NEW PARTS WHERE REQUIRED.

JAW OPENING 42"  $\times$  36" / 1065  $\times$  915 MM JAW SETTING FROM 6" TO 11" / 150 TO 280 MM

**CAPACITY FROM 190 - 300 TPH** 

**WORLD WIDE DELIVERY AVAILABLE.** 

CAN BE SUPPLIED WITH MOTOR AND DRIVES AS AN OPTIONAL EXTRA.

Tel: +44 (0)1352 732284 Fax: +44 (0)1352 734633
24 Castle Park Industrial Estate, Flint, Flintshire, UK, CH6 5XA
Email: enquiries@instcrush.com Web: www.internationalcrushersolutions.com