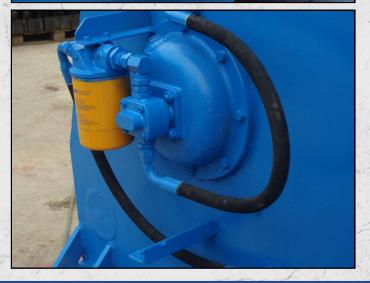

#### **DESCRIPTION**

KUE KEN 120S DOUBLE TOGGLE HARD ROCK PRIMARY CRUSHER.

REFURBISHED WITH NEW PARTS WHERE REQUIRED.

JAW OPENING 42"  $\times$  36" / 1065  $\times$  915 MM JAW SETTING FROM 6" TO 11" / 150 TO 280 MM

**CAPACITY FROM 190 - 300 TPH** 

**WORLD WIDE DELIVERY AVAILABLE.** 

CAN BE SUPPLIED WITH MOTOR AND DRIVES AS AN OPTIONAL EXTRA.

Tel: +44 (0)1352 732284 Fax: +44 (0)1352 734633
24 Castle Park Industrial Estate, Flint, Flintshire, UK, CH6 5XA
Email: enquiries@instcrush.com Web: www.internationalcrushersolutions.com