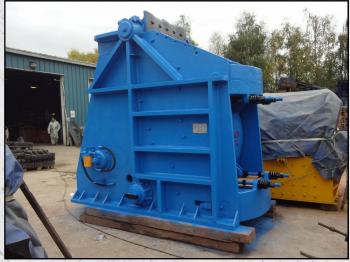

### **KUE KEN 120S**

#### **DESCRIPTION**

KUE KEN 120S DOUBLE TOGGLE HARD ROCK PRIMARY CRUSHER.

REFURBISHED WITH NEW PARTS WHERE REQUIRED.

JAW OPENING 42"  $\times$  36" / 1065  $\times$  915 MM JAW SETTING FROM 6" TO 11" / 150 TO 280 MM

**CAPACITY FROM 190 - 300 TPH** 

**WORLD WIDE DELIVERY AVAILABLE.** 

CAN BE SUPPLIED WITH MOTOR AND DRIVES AS AN OPTIONAL EXTRA.

Tel: +44 (0)1352 732284 Fax: +44 (0)1352 734633
24 Castle Park Industrial Estate, Flint, Flintshire, UK, CH6 5XA
Email: enquiries@instcrush.com Web: www.internationalcrushersolutions.com