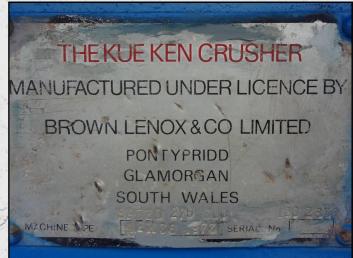

### **KUE KEN 120S**

#### **TECHNICAL INFORMATION**

**MANUFACTURER: KUE KEN** 

MODEL: 120S

CATEGORY: JAW CRUSHER MOVEMENT TYPE: STATIC

**YEAR: 1973** 

CAPACITY (TPH): 190 - 300 PRODUCT SIZE (MM): 150 - 280

MAX FEED SIZE (MM): 730 POWER REOUIRED (KW): 75

#### **DESCRIPTION**

KUE KEN 120S DOUBLE TOGGLE HARD ROCK PRIMARY CRUSHER.

REFURBISHED WITH NEW PARTS WHERE REQUIRED.

JAW OPENING 42"  $\times$  36" / 1065  $\times$  915 MM JAW SETTING FROM 6" TO 11" / 150 TO 280 MM