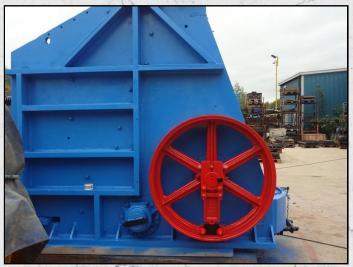

### **KUE KEN 120S**

#### **DESCRIPTION**

KUE KEN 120S DOUBLE TOGGLE HARD ROCK PRIMARY CRUSHER.

REFURBISHED WITH NEW PARTS WHERE REQUIRED.

JAW OPENING 42"  $\times$  36" / 1065  $\times$  915 MM JAW SETTING FROM 6" TO 11" / 150 TO 280 MM

**CAPACITY FROM 190 - 300 TPH** 

**WORLD WIDE DELIVERY AVAILABLE.** 

CAN BE SUPPLIED WITH MOTOR AND DRIVES AS AN OPTIONAL EXTRA.

Tel: +44 (0)1352 732284 Fax: +44 (0)1352 734633
24 Castle Park Industrial Estate, Flint, Flintshire, UK, CH6 5XA
Email: enquiries@instcrush.com Web: www.internationalcrushersolutions.com