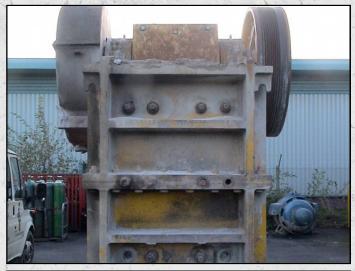

# **PEGSON TELSMITH D TYPE 44 X 48**

#### **DESCRIPTION**

PEGSON TELSMITH D TYPE 44 X 48 SINGLE TOGGLE JAW CRUSHER CAPABLE OF UP TO 758 TPH AT 300MM AND 272 TPH AT 125MM CLOSED JAW SETTING.

REFURBISHED WITH NEW WEAR PARTS WHERE REQUIRED.

**WORLD WIDE DELIVERY AVAILABLE.** 