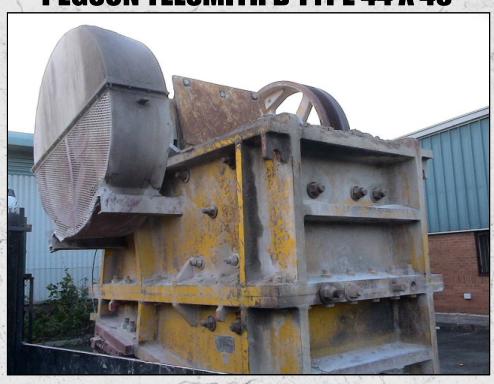

# **PEGSON TELSMITH D TYPE 44 X 48**

#### **TECHNICAL INFORMATION**

MANUFACTURER: PEGSON TELSMITH

MODEL: D TYPE 44 X 48 CATEGORY: JAW CRUSHER MOVEMENT TYPE: STATIC CAPACITY (TPH): 272 - 758

PRODUCT SIZE (MM): 125 - 300 MAX FEED SIZE (MM): 1100 POWER REQUIRED (KW): 150

**RPM: 220** 

**WEIGHT (KG): 50,454** 

PRICE (GBP): £ POA

#### **DESCRIPTION**

PEGSON TELSMITH D TYPE 44 X 48 SINGLE TOGGLE JAW CRUSHER CAPABLE OF UP TO 758 TPH AT 300MM AND 272 TPH AT 125MM CLOSED JAW SETTING.

REFURBISHED WITH NEW WEAR PARTS WHERE REQUIRED.

**WORLD WIDE DELIVERY AVAILABLE.** 