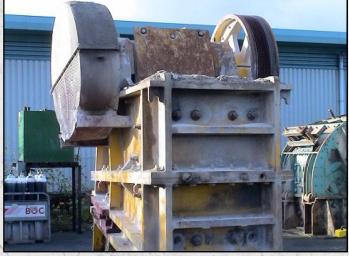

# **PEGSON TELSMITH D TYPE 44 X 48**

#### **TECHNICAL INFORMATION**

MANUFACTURER: PEGSON TELSMITH

MODEL: D TYPE 44 X 48 CATEGORY: JAW CRUSHER MOVEMENT TYPE: STATIC CAPACITY (TPH): 272 - 758

PRODUCT SIZE (MM): 125 - 300 MAX FEED SIZE (MM): 1100 POWER REQUIRED (KW): 150

**RPM: 220** 

**WEIGHT (KG): 50,454** 

PRICE (GBP): £ POA

#### **DESCRIPTION**

PEGSON TELSMITH D TYPE 44 X 48 SINGLE TOGGLE JAW CRUSHER CAPABLE OF UP TO 758 TPH AT 300MM AND 272 TPH AT 125MM CLOSED JAW SETTING.

REFURBISHED WITH NEW WEAR PARTS WHERE REQUIRED.

**WORLD WIDE DELIVERY AVAILABLE.** 