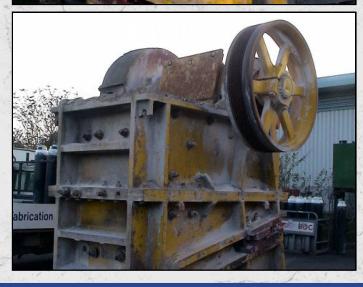

# **PEGSON TELSMITH D TYPE 44 X 48**

#### **DESCRIPTION**

PEGSON TELSMITH D TYPE 44 X 48 SINGLE TOGGLE JAW CRUSHER CAPABLE OF UP TO 758 TPH AT 300MM AND 272 TPH AT 125MM CLOSED JAW SETTING.

REFURBISHED WITH NEW WEAR PARTS WHERE REQUIRED.

**WORLD WIDE DELIVERY AVAILABLE.** 