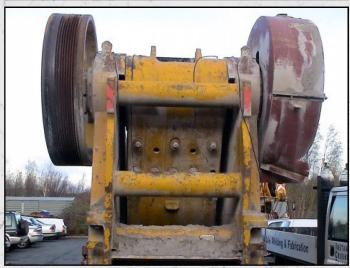

# **PEGSON TELSMITH D TYPE 44 X 48**

#### **DESCRIPTION**

PEGSON TELSMITH D TYPE 44 X 48 SINGLE TOGGLE JAW CRUSHER CAPABLE OF UP TO 758 TPH AT 300MM AND 272 TPH AT 125MM CLOSED JAW SETTING.

REFURBISHED WITH NEW WEAR PARTS WHERE REQUIRED.

**WORLD WIDE DELIVERY AVAILABLE.** 