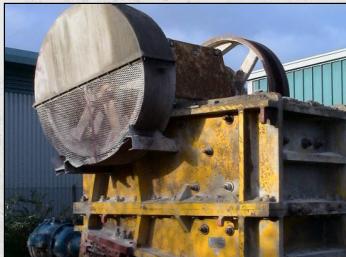

# **PEGSON TELSMITH D TYPE 44 X 48**

#### **TECHNICAL INFORMATION**

MANUFACTURER: PEGSON TELSMITH

MODEL: D TYPE 44 X 48 CATEGORY: JAW CRUSHER MOVEMENT TYPE: STATIC CAPACITY (TPH): 272 - 758

PRODUCT SIZE (MM): 125 - 300 MAX FEED SIZE (MM): 1100 POWER REQUIRED (KW): 150

**RPM: 220** 

**WEIGHT (KG): 50,454** 

PRICE (GBP): £ POA

#### **DESCRIPTION**

PEGSON TELSMITH D TYPE 44 X 48 SINGLE TOGGLE JAW CRUSHER CAPABLE OF UP TO 758 TPH AT 300MM AND 272 TPH AT 125MM CLOSED JAW SETTING.

REFURBISHED WITH NEW WEAR PARTS WHERE REQUIRED.

**WORLD WIDE DELIVERY AVAILABLE.** 