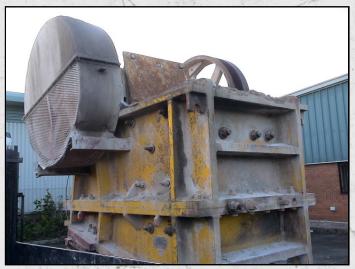

# **PEGSON TELSMITH D TYPE 44 X 48**

#### **TECHNICAL INFORMATION**

MANUFACTURER: PEGSON TELSMITH

MODEL: D TYPE 44 X 48 CATEGORY: JAW CRUSHER MOVEMENT TYPE: STATIC CAPACITY (TPH): 272 - 758

PRODUCT SIZE (MM): 125 - 300 MAX FEED SIZE (MM): 1100 POWER REQUIRED (KW): 150

**RPM: 220** 

**WEIGHT (KG): 50,454** 

PRICE (GBP): £ POA

#### **DESCRIPTION**

PEGSON TELSMITH D TYPE 44 X 48 SINGLE TOGGLE JAW CRUSHER CAPABLE OF UP TO 758 TPH AT 300MM AND 272 TPH AT 125MM CLOSED JAW SETTING.

REFURBISHED WITH NEW WEAR PARTS WHERE REQUIRED.

**WORLD WIDE DELIVERY AVAILABLE.** 