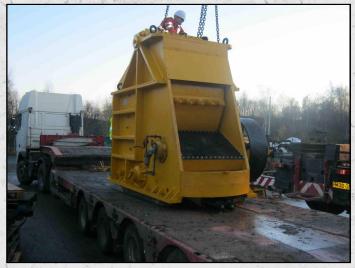

#### **KUE KEN 120S**

#### **DESCRIPTION**

KUE KEN 120S DOUBLE TOGGLE HARD ROCK PRIMARY CRUSHER.

FULLY REFURBISHED WITH NEW PARTS WHERE REQUIRED.

JAW OPENING 42" × 36" / 1065 × 915 MM JAW SETTING FROM 6" TO 11" / 150 TO 280 MM

**CAPACITY FROM 190 - 300 TPH** 

**WORLD WIDE DELIVERY AVAILABLE.** 

CAN BE SUPPLIED WITH MOTOR AND DRIVES AS AN OPTIONAL EXTRA.

Tel: +44 (0)1352 732284 Fax: +44 (0)1352 734633 24 Castle Park Industrial Estate, Flint, Flintshire, UK, CH6 5XA Email: enquiries@instcrush.com Web: www.internationalcrushersolutions.com