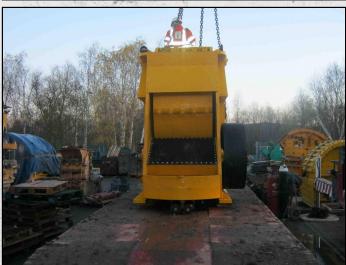

#### **KUE KEN 120S**

#### **TECHNICAL INFORMATION**

**MANUFACTURER: KUE KEN** 

MODEL: 120S

CATEGORY: JAW CRUSHER MOVEMENT TYPE: STATIC CAPACITY (TPH): 190 - 300

PRODUCT SIZE (MM): 150 - 280

MAX FEED SIZE (MM): 730 POWER REQUIRED (KW): 75

#### **DESCRIPTION**

KUE KEN 120S DOUBLE TOGGLE HARD ROCK PRIMARY CRUSHER.

FULLY REFURBISHED WITH NEW PARTS WHERE REQUIRED.

JAW OPENING 42" × 36" / 1065 × 915 MM JAW SETTING FROM 6" TO 11" / 150 TO 280 MM

**CAPACITY FROM 190 - 300 TPH** 

**WORLD WIDE DELIVERY AVAILABLE.** 

CAN BE SUPPLIED WITH MOTOR AND DRIVES AS AN OPTIONAL EXTRA.

Tel: +44 (0)1352 732284 Fax: +44 (0)1352 734633 24 Castle Park Industrial Estate, Flint, Flintshire, UK, CH6 5XA Email: enquiries@instcrush.com Web: www.internationalcrushersolutions.com