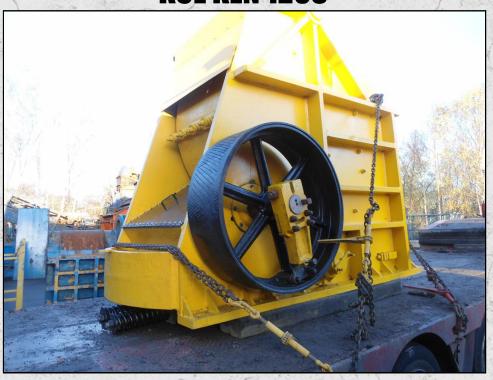

#### **KUE KEN 120S**

#### **TECHNICAL INFORMATION**

**MANUFACTURER: KUE KEN** 

MODEL: 120S

CATEGORY: JAW CRUSHER MOVEMENT TYPE: STATIC CAPACITY (TPH): 190 - 300

PRODUCT SIZE (MM): 150 - 280

MAX FEED SIZE (MM): 730 POWER REQUIRED (KW): 75

#### **DESCRIPTION**

KUE KEN 120S DOUBLE TOGGLE HARD ROCK PRIMARY CRUSHER.

FULLY REFURBISHED WITH NEW PARTS WHERE REQUIRED.

JAW OPENING 42" × 36" / 1065 × 915 MM JAW SETTING FROM 6" TO 11" / 150 TO 280 MM

**CAPACITY FROM 190 - 300 TPH** 

**WORLD WIDE DELIVERY AVAILABLE.** 

CAN BE SUPPLIED WITH MOTOR AND DRIVES AS AN OPTIONAL EXTRA.

Tel: +44 (0)1352 732284 Fax: +44 (0)1352 734633 24 Castle Park Industrial Estate, Flint, Flintshire, UK, CH6 5XA Email: enquiries@instcrush.com Web: www.internationalcrushersolutions.com