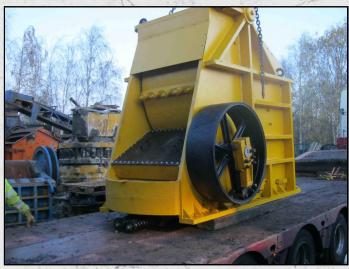

#### **KUE KEN 120S**

#### **TECHNICAL INFORMATION**

**MANUFACTURER: KUE KEN** 

MODEL: 120S

CATEGORY: JAW CRUSHER MOVEMENT TYPE: STATIC CAPACITY (TPH): 190 - 300

PRODUCT SIZE (MM): 150 - 280

MAX FEED SIZE (MM): 730 POWER REQUIRED (KW): 75

#### **DESCRIPTION**

KUE KEN 120S DOUBLE TOGGLE HARD ROCK PRIMARY CRUSHER.

FULLY REFURBISHED WITH NEW PARTS WHERE REQUIRED.

JAW OPENING 42" × 36" / 1065 × 915 MM JAW SETTING FROM 6" TO 11" / 150 TO 280 MM

**CAPACITY FROM 190 - 300 TPH** 

**WORLD WIDE DELIVERY AVAILABLE.** 

CAN BE SUPPLIED WITH MOTOR AND DRIVES AS AN OPTIONAL EXTRA.

Tel: +44 (0)1352 732284 Fax: +44 (0)1352 734633 24 Castle Park Industrial Estate, Flint, Flintshire, UK, CH6 5XA Email: enquiries@instcrush.com Web: www.internationalcrushersolutions.com