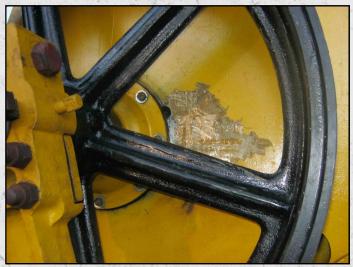

#### **DESCRIPTION**

KUE KEN 120S DOUBLE TOGGLE HARD ROCK PRIMARY CRUSHER.

FULLY REFURBISHED WITH NEW PARTS WHERE REQUIRED.

JAW OPENING 42" × 36" / 1065 × 915 MM JAW SETTING FROM 6" TO 11" / 150 TO 280 MM