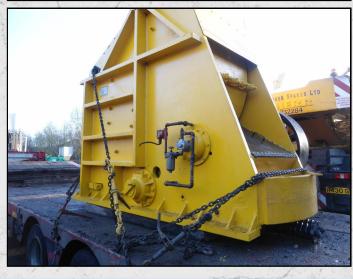

#### **KUE KEN 120S**

#### **DESCRIPTION**

KUE KEN 120S DOUBLE TOGGLE HARD ROCK PRIMARY CRUSHER.

FULLY REFURBISHED WITH NEW PARTS WHERE REQUIRED.

JAW OPENING 42" × 36" / 1065 × 915 MM JAW SETTING FROM 6" TO 11" / 150 TO 280 MM

**CAPACITY FROM 190 - 300 TPH** 

**WORLD WIDE DELIVERY AVAILABLE.** 

CAN BE SUPPLIED WITH MOTOR AND DRIVES AS AN OPTIONAL EXTRA.

Tel: +44 (0)1352 732284 Fax: +44 (0)1352 734633 24 Castle Park Industrial Estate, Flint, Flintshire, UK, CH6 5XA Email: enquiries@instcrush.com Web: www.internationalcrushersolutions.com