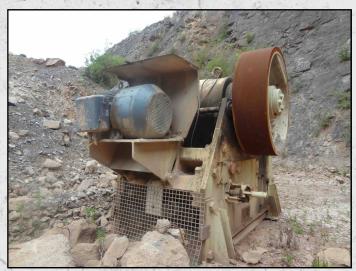

#### **METSO C125**

#### **TECHNICAL INFORMATION**

**MANUFACTURER: METSO** 

MODEL: C125

CATEGORY: JAW CRUSHER MOVEMENT TYPE: STATIC CAPACITY (TPH): 830

PRODUCT SIZE (MM): 100 - 250

MAX FEED SIZE (MM): 900 POWER REQUIRED (KW): 160

**RPM: 220** 

**WEIGHT (KG): 36,700** 

PRICE (GBP): £ POA

#### **DESCRIPTION**

METSO NORDBERG C125 JAW CRUSHER CAPABLE OF UPTO 830 TPH.

MINIMUM CLOSED SIDE SETTING 100MM - 250MM MAX.

COMPLETE ORIGINAL METSO MOTOR BASE, 160KW MOTOR AND PULLEY.

**WORLD WIDE DELIVERY AVAILABLE.** 