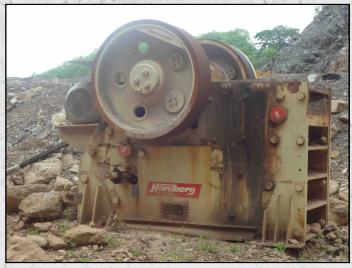

#### **METSO C125**

#### **TECHNICAL INFORMATION**

**MANUFACTURER: METSO** 

MODEL: C125

CATEGORY: JAW CRUSHER MOVEMENT TYPE: STATIC CAPACITY (TPH): 830

PRODUCT SIZE (MM): 100 - 250

MAX FEED SIZE (MM): 900 POWER REQUIRED (KW): 160

#### **DESCRIPTION**

METSO NORDBERG C125 JAW CRUSHER CAPABLE OF UPTO 830 TPH.

MINIMUM CLOSED SIDE SETTING 100MM - 250MM MAX.

COMPLETE ORIGINAL METSO MOTOR BASE, 160KW MOTOR AND PULLEY.

**WORLD WIDE DELIVERY AVAILABLE.** 