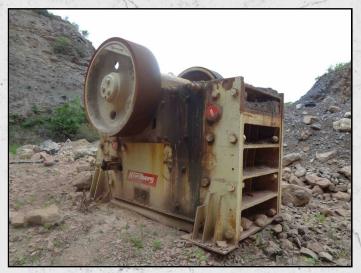

#### **METSO C125**

#### **TECHNICAL INFORMATION**

**MANUFACTURER: METSO** 

MODEL: C125

CATEGORY: JAW CRUSHER MOVEMENT TYPE: STATIC CAPACITY (TPH): 830

PRODUCT SIZE (MM): 100 - 250

MAX FEED SIZE (MM): 900 POWER REQUIRED (KW): 160

**RPM: 220** 

**WEIGHT (KG): 36,700** 

PRICE (GBP): £ POA

#### **DESCRIPTION**

METSO NORDBERG C125 JAW CRUSHER CAPABLE OF UPTO 830 TPH.

MINIMUM CLOSED SIDE SETTING 100MM - 250MM MAX.

COMPLETE ORIGINAL METSO MOTOR BASE, 160KW MOTOR AND PULLEY.

**WORLD WIDE DELIVERY AVAILABLE.** 