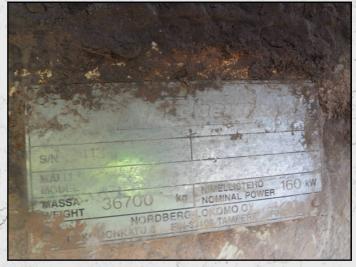

#### **TECHNICAL INFORMATION**

**MANUFACTURER: METSO** 

MODEL: C125

CATEGORY: JAW CRUSHER MOVEMENT TYPE: STATIC CAPACITY (TPH): 830

PRODUCT SIZE (MM): 100 - 250

MAX FEED SIZE (MM): 900 POWER REQUIRED (KW): 160

**RPM: 220** 

**WEIGHT (KG): 36,700** 

PRICE (GBP): £ POA