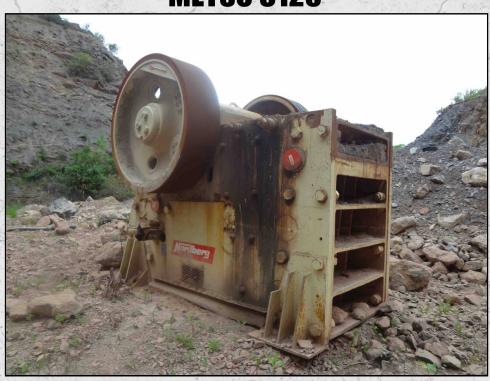

#### **METSO C125**

#### **TECHNICAL INFORMATION**

**MANUFACTURER: METSO** 

MODEL: C125

CATEGORY: JAW CRUSHER MOVEMENT TYPE: STATIC CAPACITY (TPH): 830

PRODUCT SIZE (MM): 100 - 250

MAX FEED SIZE (MM): 900 POWER REQUIRED (KW): 160

**RPM: 220** 

**WEIGHT (KG): 36,700** 

PRICE (GBP): £ POA

#### **DESCRIPTION**

METSO NORDBERG C125 JAW CRUSHER CAPABLE OF UPTO 830 TPH.

MINIMUM CLOSED SIDE SETTING 100MM - 250MM MAX.

COMPLETE ORIGINAL METSO MOTOR BASE, 160KW MOTOR AND PULLEY.

**WORLD WIDE DELIVERY AVAILABLE.** 