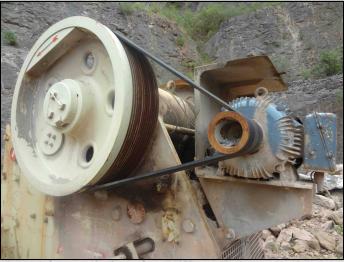

#### **METSO C125**

#### **TECHNICAL INFORMATION**

**MANUFACTURER: METSO** 

MODEL: C125

CATEGORY: JAW CRUSHER MOVEMENT TYPE: STATIC CAPACITY (TPH): 830

PRODUCT SIZE (MM): 100 - 250

MAX FEED SIZE (MM): 900 POWER REQUIRED (KW): 160

**RPM: 220** 

**WEIGHT (KG): 36,700** 

PRICE (GBP): £ POA

#### **DESCRIPTION**

METSO NORDBERG C125 JAW CRUSHER CAPABLE OF UPTO 830 TPH.

MINIMUM CLOSED SIDE SETTING 100MM - 250MM MAX.

COMPLETE ORIGINAL METSO MOTOR BASE, 160KW MOTOR AND PULLEY.

**WORLD WIDE DELIVERY AVAILABLE.** 