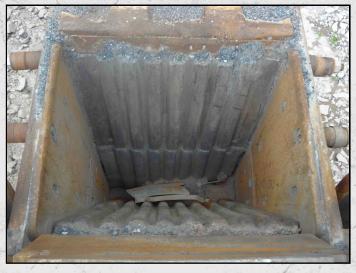

#### **METSO C125**

#### **DESCRIPTION**

METSO NORDBERG C125 JAW CRUSHER CAPABLE OF UPTO 830 TPH.

MINIMUM CLOSED SIDE SETTING 100MM - 250MM MAX.

COMPLETE ORIGINAL METSO MOTOR BASE, 160KW MOTOR AND PULLEY.

**WORLD WIDE DELIVERY AVAILABLE.** 