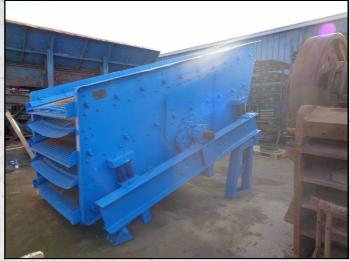

### NIAGARA 4 TR9 12 X 5 - 5 DECK SCREEN

#### **DESCRIPTION**

NIAGARA 4 TR9 5 DECK VIBRATING INCLINED SCREEN WITH A SCREENING AREA OF 12' X 5'.

REFURBISHED WITH NEW PARTS WHERE REQUIRED.

**COMES COMPLETE WITH SUPPORT FRAME.** 

MOTOR AND DRIVES CAN BE SUPPLIED AS AN OPTIONAL EXTRA