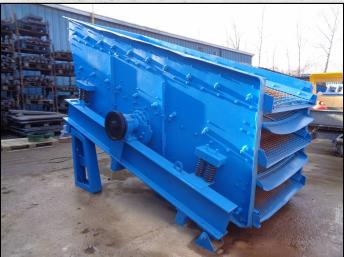

### NIAGARA 4 TR9 12 X 5 - 5 DECK SCREEN

#### **TECHNICAL INFORMATION**

**MANUFACTURER: NIAGARA** 

MODEL: 4 TR9 12 X 5 - 5 DECK SCREEN

CATEGORY: SCREEN

**MOVEMENT TYPE: STATIC** 

**RPM: 1000** 

PRICE (GBP): £ POA

#### **DESCRIPTION**

NIAGARA 4 TR9 5 DECK VIBRATING INCLINED SCREEN WITH A SCREENING AREA OF 12' X 5'.

REFURBISHED WITH NEW PARTS WHERE REQUIRED.

**COMES COMPLETE WITH SUPPORT FRAME.** 

MOTOR AND DRIVES CAN BE SUPPLIED AS AN OPTIONAL EXTRA