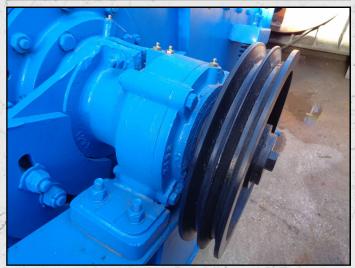

#### **DESCRIPTION**

NIAGARA 4 TR9 5 DECK VIBRATING INCLINED SCREEN WITH A SCREENING AREA OF 12' X 5'.

REFURBISHED WITH NEW PARTS WHERE REQUIRED.

**COMES COMPLETE WITH SUPPORT FRAME.** 

MOTOR AND DRIVES CAN BE SUPPLIED AS AN OPTIONAL EXTRA