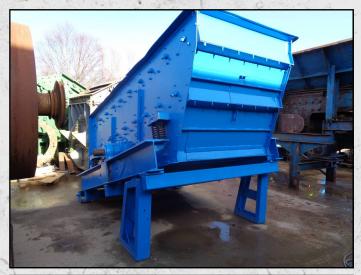

### NIAGARA 4 TR9 12 X 5 - 5 DECK SCREEN

#### **DESCRIPTION**

NIAGARA 4 TR9 5 DECK VIBRATING INCLINED SCREEN WITH A SCREENING AREA OF 12' X 5'.

REFURBISHED WITH NEW PARTS WHERE REQUIRED.

**COMES COMPLETE WITH SUPPORT FRAME.** 

MOTOR AND DRIVES CAN BE SUPPLIED AS AN OPTIONAL EXTRA