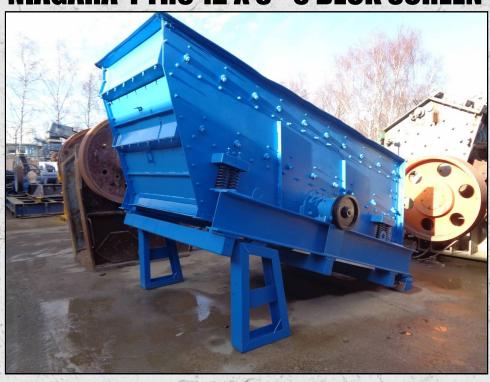

### NIAGARA 4 TR9 12 X 5 - 5 DECK SCREEN

#### **TECHNICAL INFORMATION**

**MANUFACTURER: NIAGARA** 

MODEL: 4 TR9 12 X 5 - 5 DECK SCREEN

CATEGORY: SCREEN

**MOVEMENT TYPE: STATIC** 

**RPM: 1000** 

PRICE (GBP): £ POA

#### **DESCRIPTION**

NIAGARA 4 TR9 5 DECK VIBRATING INCLINED SCREEN WITH A SCREENING AREA OF 12' X 5'.

REFURBISHED WITH NEW PARTS WHERE REQUIRED.

**COMES COMPLETE WITH SUPPORT FRAME.** 

MOTOR AND DRIVES CAN BE SUPPLIED AS AN OPTIONAL EXTRA