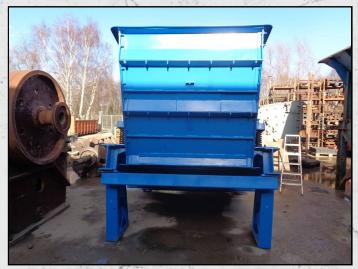

### NIAGARA 4 TR9 12 X 5 - 5 DECK SCREEN

#### **TECHNICAL INFORMATION**

**MANUFACTURER: NIAGARA** 

MODEL: 4 TR9 12 X 5 - 5 DECK SCREEN

CATEGORY: SCREEN

**MOVEMENT TYPE: STATIC** 

**RPM: 1000** 

PRICE (GBP): £ POA

#### **DESCRIPTION**

NIAGARA 4 TR9 5 DECK VIBRATING INCLINED SCREEN WITH A SCREENING AREA OF 12' X 5'.

REFURBISHED WITH NEW PARTS WHERE REQUIRED.

**COMES COMPLETE WITH SUPPORT FRAME.** 

MOTOR AND DRIVES CAN BE SUPPLIED AS AN OPTIONAL EXTRA