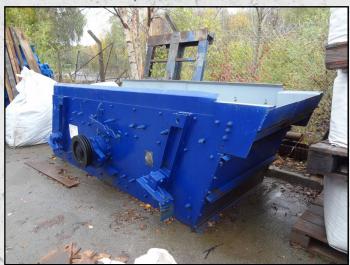

### **PARKER RAPIDE 10 X 4**

#### **TECHNICAL INFORMATION**

MANUFACTURER: PARKER MODEL: RAPIDE 10 X 4 CATEGORY: SCREEN

**MOVEMENT TYPE: STATIC** 

**YEAR: 1965** 

**WEIGHT (KG): 2,500** 

PRICE (GBP): £ POA

#### **DESCRIPTION**

PARKER RAPIDE TWO DECK SCREEN MANUFACTURED IN THE U.K.

TWO DECK SCREEN WITH AN AREA OF 10' X 4'.
THE SCREEN MATS CAN BE MANIPULATED TO
CHANGE THE SIZE OF THE PRODUCT REQUIRED.

COMES WITH 22KW MOTOR, SCREEN LEGS & SPRINGS.