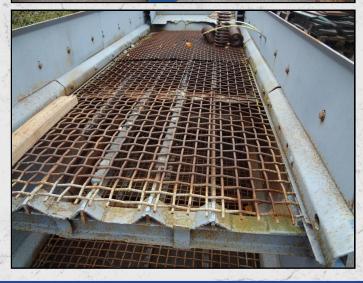

#### **DESCRIPTION**

PARKER RAPIDE TWO DECK SCREEN MANUFACTURED IN THE U.K.

TWO DECK SCREEN WITH AN AREA OF 10' X 4'.
THE SCREEN MATS CAN BE MANIPULATED TO
CHANGE THE SIZE OF THE PRODUCT REQUIRED.

COMES WITH 22KW MOTOR, SCREEN LEGS & SPRINGS.