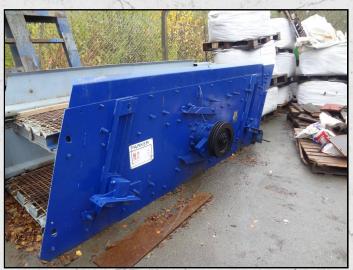

### **PARKER RAPIDE 10 X 4**

#### **TECHNICAL INFORMATION**

MANUFACTURER: PARKER MODEL: RAPIDE 10 X 4 CATEGORY: SCREEN

**MOVEMENT TYPE: STATIC** 

**YEAR: 1965** 

**WEIGHT (KG): 2,500** 

PRICE (GBP): £ POA

#### **DESCRIPTION**

PARKER RAPIDE TWO DECK SCREEN MANUFACTURED IN THE U.K.

TWO DECK SCREEN WITH AN AREA OF 10' X 4'.
THE SCREEN MATS CAN BE MANIPULATED TO
CHANGE THE SIZE OF THE PRODUCT REQUIRED.

COMES WITH 22KW MOTOR, SCREEN LEGS & SPRINGS.