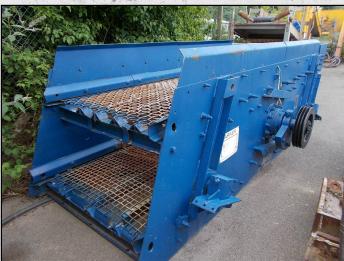

### **PARKER RAPIDE 10 X 4**

#### **TECHNICAL INFORMATION**

MANUFACTURER: PARKER MODEL: RAPIDE 10 X 4 CATEGORY: SCREEN

**MOVEMENT TYPE: STATIC** 

**YEAR: 1965** 

**WEIGHT (KG): 2,500** 

PRICE (GBP): £ POA

#### **DESCRIPTION**

PARKER RAPIDE TWO DECK SCREEN MANUFACTURED IN THE U.K.

TWO DECK SCREEN WITH AN AREA OF 10' X 4'.
THE SCREEN MATS CAN BE MANIPULATED TO
CHANGE THE SIZE OF THE PRODUCT REQUIRED.

COMES WITH 22KW MOTOR, SCREEN LEGS & SPRINGS.