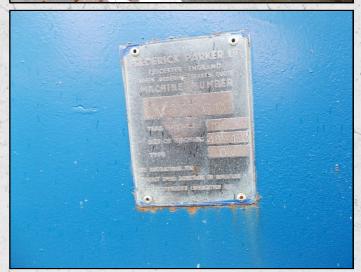

#### **TECHNICAL INFORMATION**

MANUFACTURER: PARKER MODEL: RAPIDE 10 X 4 CATEGORY: SCREEN

**MOVEMENT TYPE: STATIC** 

**YEAR: 1965** 

**WEIGHT (KG): 2,500** 

PRICE (GBP): £ POA

#### **DESCRIPTION**

PARKER RAPIDE TWO DECK SCREEN MANUFACTURED IN THE U.K.

TWO DECK SCREEN WITH AN AREA OF 10' X 4'.
THE SCREEN MATS CAN BE MANIPULATED TO
CHANGE THE SIZE OF THE PRODUCT REQUIRED.

COMES WITH 22KW MOTOR, SCREEN LEGS & SPRINGS.