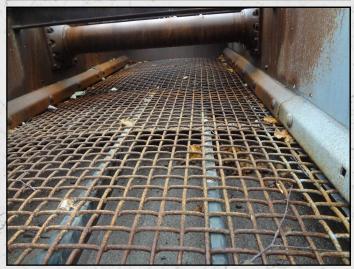

#### **DESCRIPTION**

PARKER RAPIDE TWO DECK SCREEN MANUFACTURED IN THE U.K.

TWO DECK SCREEN WITH AN AREA OF 10' X 4'.
THE SCREEN MATS CAN BE MANIPULATED TO
CHANGE THE SIZE OF THE PRODUCT REQUIRED.

COMES WITH 22KW MOTOR, SCREEN LEGS & SPRINGS.