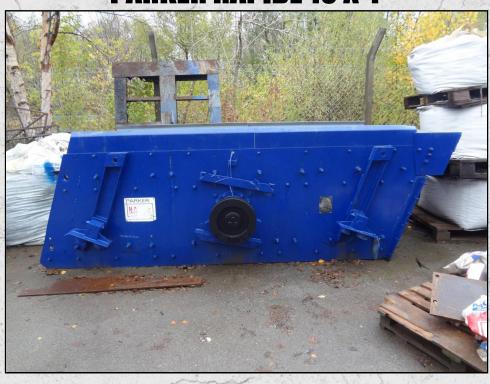

### **PARKER RAPIDE 10 X 4**

#### **TECHNICAL INFORMATION**

MANUFACTURER: PARKER MODEL: RAPIDE 10 X 4 CATEGORY: SCREEN

**MOVEMENT TYPE: STATIC** 

**YEAR: 1965** 

**WEIGHT (KG): 2,500** 

PRICE (GBP): £ POA

#### **DESCRIPTION**

PARKER RAPIDE TWO DECK SCREEN MANUFACTURED IN THE U.K.

TWO DECK SCREEN WITH AN AREA OF 10' X 4'.
THE SCREEN MATS CAN BE MANIPULATED TO
CHANGE THE SIZE OF THE PRODUCT REQUIRED.

COMES WITH 22KW MOTOR, SCREEN LEGS & SPRINGS.