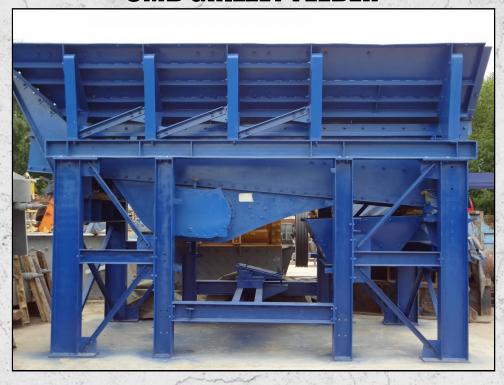

## **CMB GRIZZLY FEEDER**

#### **DESCRIPTION**

CMB GRIZZLY FEEDER MANUFACTURED IN THE U.K.

REFURBISHED WITH NEW GRIZZLY BARS AND HARDOX LINING PLATES.

COMES COMPLETE WITH MOTORS AND DRIVES ALL MOUNTED ON A SUPPORT FRAME.

**WORLD WIDE DELIVERY AVAILABLE.** 