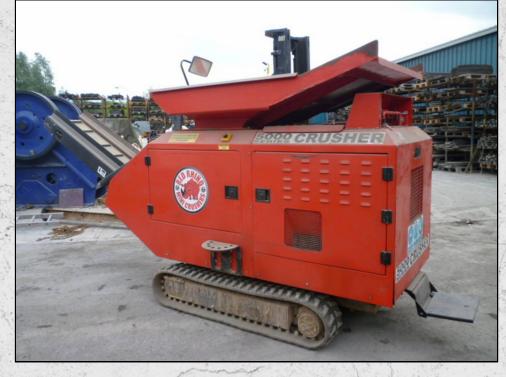

## **RED RHINO 5020T**

## **TECHNICAL INFORMATION**

MANUFACTURER: RED RHINO MODEL: 5020T CATEGORY: JAW CRUSHER MOVEMENT TYPE: MOBILE CAPACITY (TPH): 15 - 20 PRODUCT SIZE (MM): 10 - 100 WEIGHT (KG): 2,750

PRICE (GBP): £ POA

## DESCRIPTION

SINGLE TOGGLE JAW CRUSHER WITH A JAW APERTURE OF 500MM X 250MM.

THE 5020 SERIES IS 1180MM WIDE AND CAN ENTER SITES WHERE SPACE AND ACCESS IS RESTRICTED.

INSTANT HYDRAULIC ADJUSTABLE JAWS ALLOW A CHOICE IN OUTPUT SIZE, RANGING FROM 10MM UP TO 100MM.