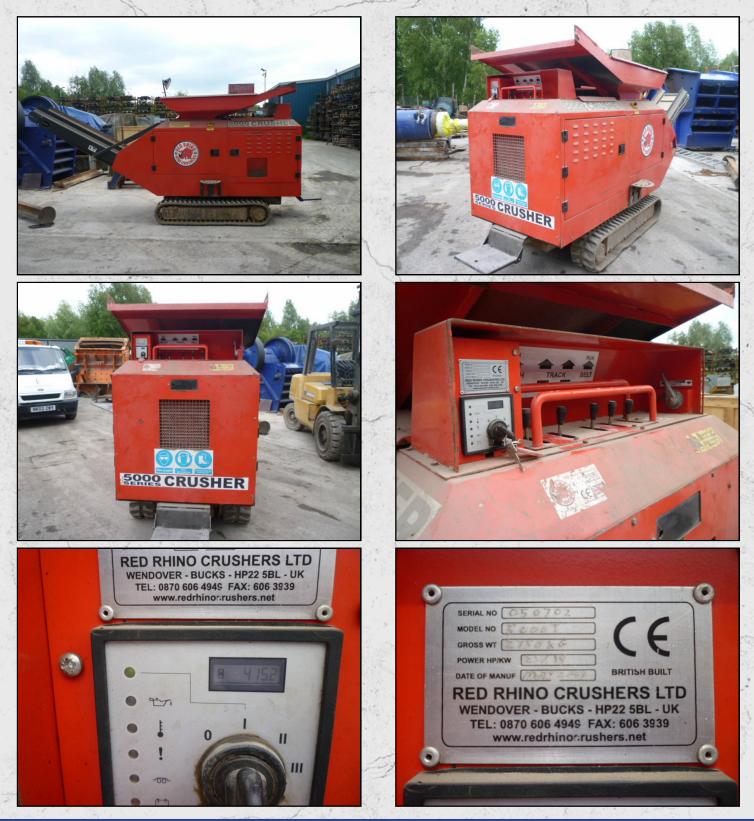

## **RED RHINO 5020T**

## **TECHNICAL INFORMATION**

MANUFACTURER: RED RHINO MODEL: 5020T CATEGORY: JAW CRUSHER MOVEMENT TYPE: MOBILE CAPACITY (TPH): 15 - 20 PRODUCT SIZE (MM): 10 - 100 WEIGHT (KG): 2,750

PRICE (GBP): £ POA

## DESCRIPTION

SINGLE TOGGLE JAW CRUSHER WITH A JAW APERTURE OF 500MM X 250MM.

THE 5020 SERIES IS 1180MM WIDE AND CAN ENTER SITES WHERE SPACE AND ACCESS IS RESTRICTED.

INSTANT HYDRAULIC ADJUSTABLE JAWS ALLOW A CHOICE IN OUTPUT SIZE, RANGING FROM 10MM UP TO 100MM.